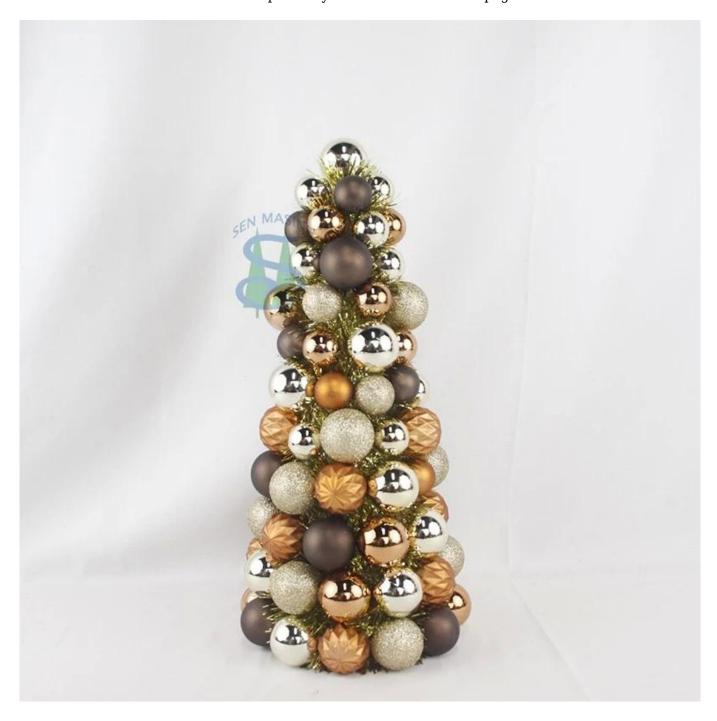

40cm Christmas balls tree for desktop holiday xmas decoration champagne brown baubles conetree

Please feel free to send "inquiries" for specific details at any time□

Whether you're seeking traditional decorations or want something unique and creative, Senmasine manufacturers offer an abundant selection. Let's embrace the joy and creativity of this festive season together! If you have any further questions, feel free to ask.