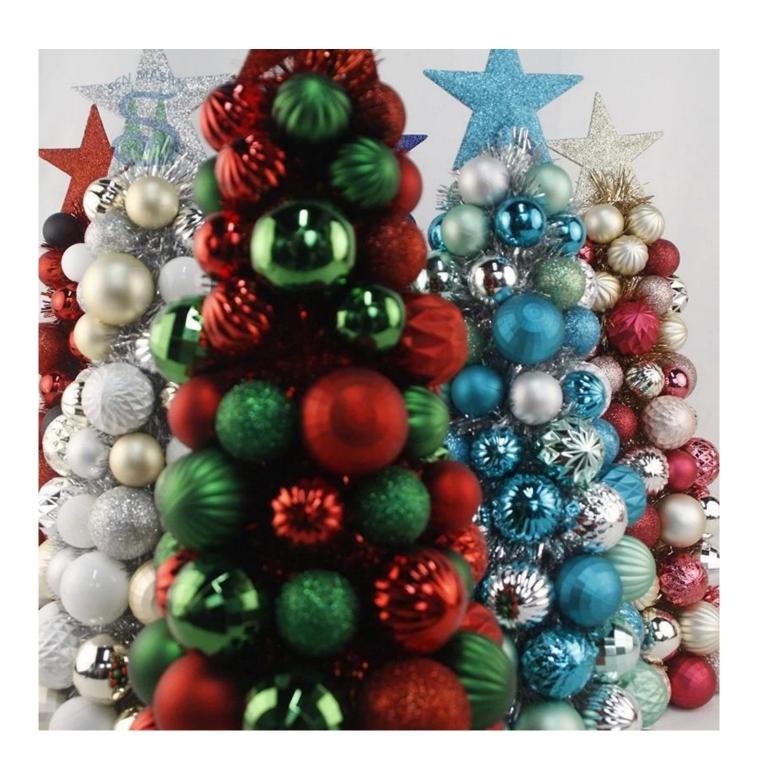

40cm Christmas balls tree for desktop holiday xmas decoration champagne brown baubles conetree

Please feel free to send "inquiries" for specific details at any time□

Whether you're seeking traditional decorations or want something unique and creative, Senmasine manufacturers offer an abundant selection. Let's embrace the joy and creativity of this festive season together! If you have any further questions, feel free to ask.