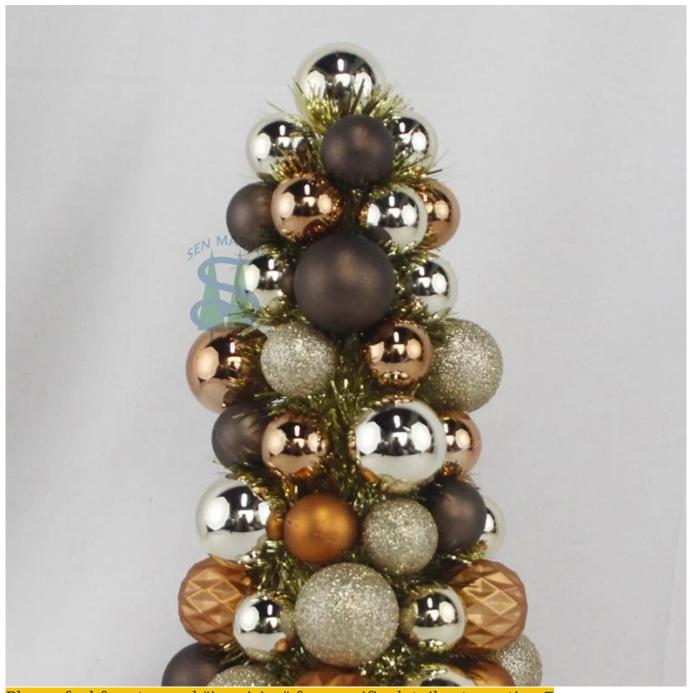

40cm Christmas balls tree for desktop holiday xmas decoration champagne brown baubles conetree

Please feel free to send "inquiries" for specific details at any time□

Whether you're seeking traditional decorations or want something unique and creative, Senmasine manufacturers offer an abundant selection. Let's embrace the joy and creativity of this festive season together! If you have any further questions, feel free to ask.