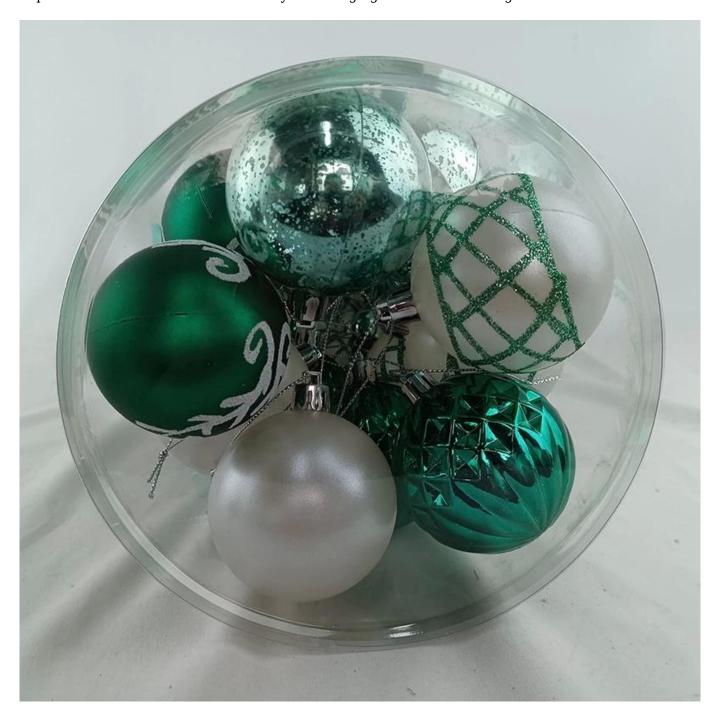

50pcs Christmas baubles set for holiday tree hanging decoration 60mm green white ornaments

Please feel free to send "inquiries" for specific details at any time□

Whether you're seeking traditional decorations or want something unique and creative,