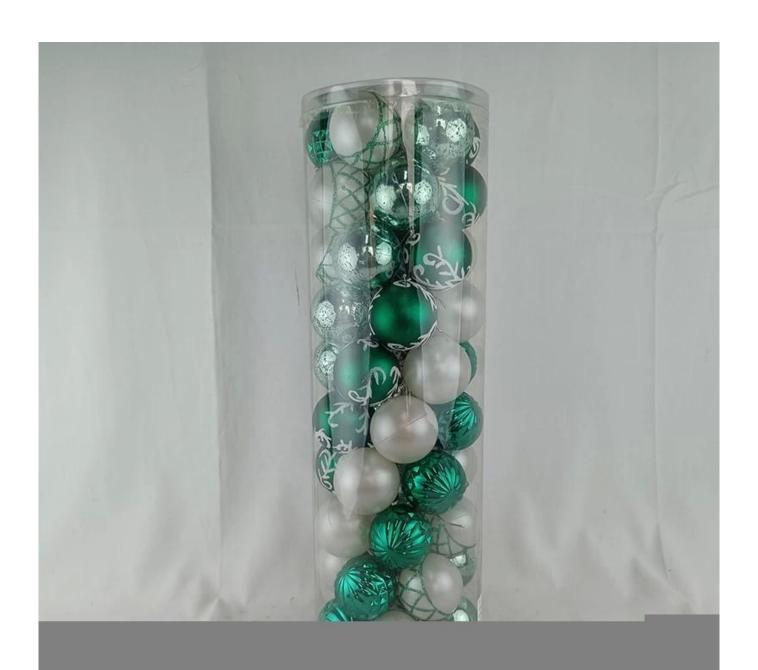

50pcs Christmas baubles set for holiday tree hanging decoration 60mm green white ornaments

Please feel free to send "inquiries" for specific details at any time□

Whether you're seeking traditional decorations or want something unique and creative,