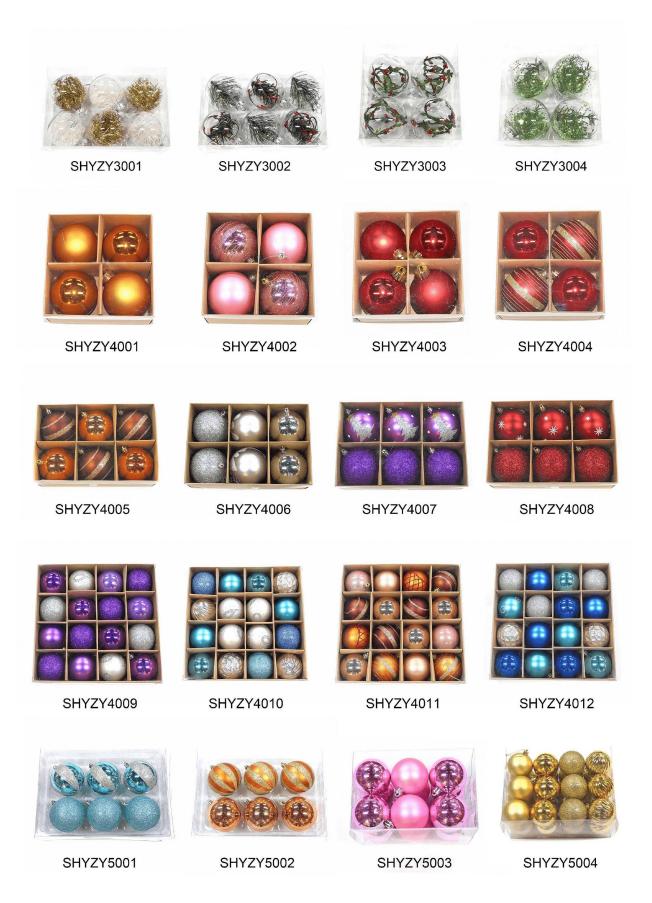

50pcs Christmas baubles set for holiday tree hanging decoration 60mm green white ornaments

Please feel free to send "inquiries" for specific details at any time□

Whether you're seeking traditional decorations or want something unique and creative,

Senmasine manufacturers offer an abundant selection. Let's embrace the joy and creativity of this festive season together! If you have any further questions, feel free to ask.

## One-stop Procurement

We Can Provide Multi-category Product Portfolio Design
Services, christmas Ball, christmas Tree, christmas Wreath, christmas
Garlands, baubles Wreath, baubles Garlands, baubles Conetree, christmas
Decoration, pop-up Christmas Tree, disco Mirror Ball, halloween
Wreath, halloween Pumpkin, fall Harvest Pumpkin, autumn Wreath, autumn
Garlands, easter Egg, easter Wreath