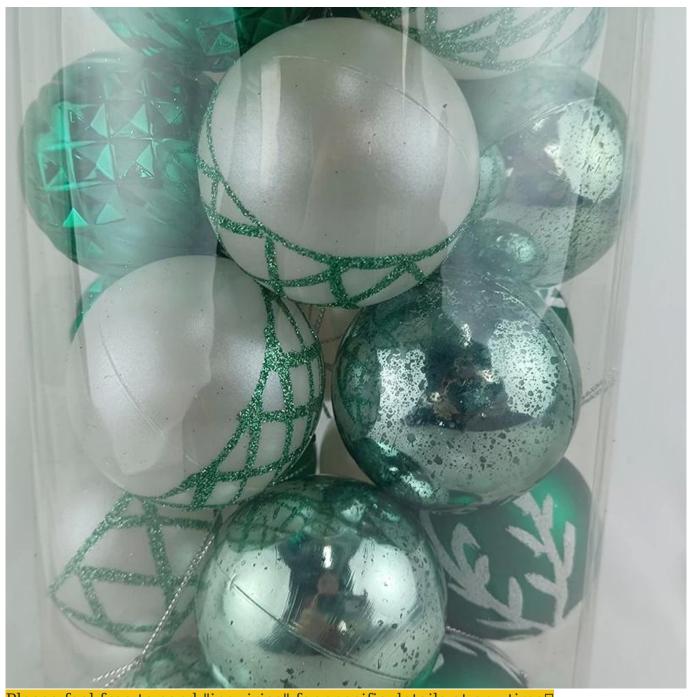

50pcs Christmas baubles set for holiday tree hanging decoration 60mm green white ornaments

Please feel free to send "inquiries" for specific details at any time□

Whether you're seeking traditional decorations or want something unique and creative,