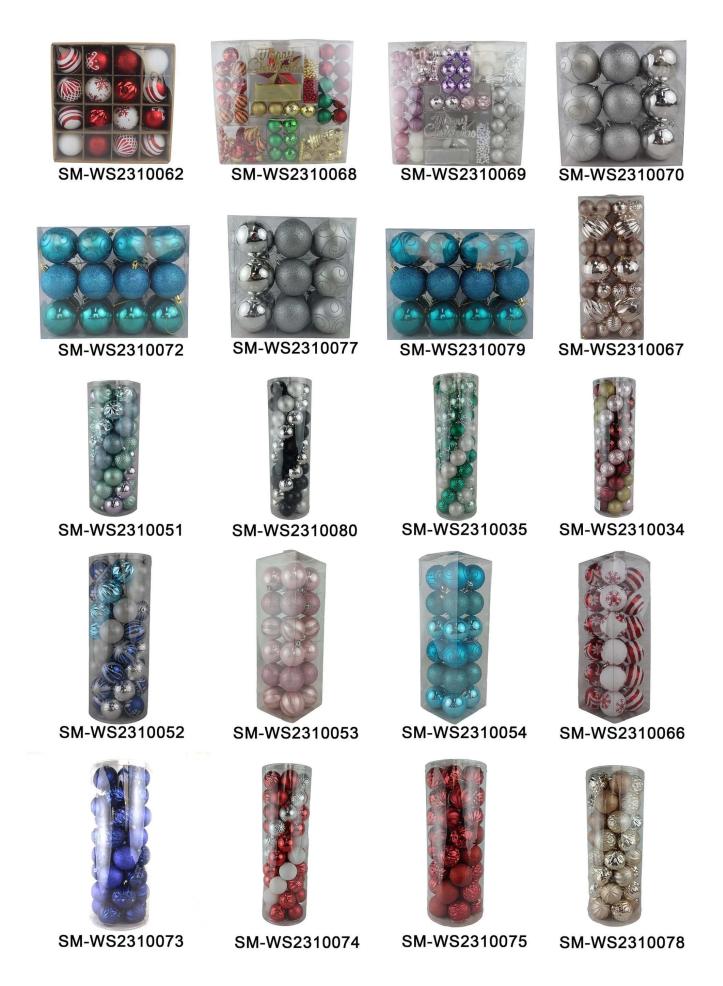

50pcs Christmas baubles set for holiday tree hanging decoration 60mm green white ornaments

Please feel free to send "inquiries" for specific details at any time□

Whether you're seeking traditional decorations or want something unique and creative,

Senmasine manufacturers offer an abundant selection. Let's embrace the joy and creativity of this festive season together! If you have any further questions, feel free to ask.

## One-stop Procurement

We Can Provide Multi-category Product Portfolio Design
Services, christmas Ball, christmas Tree, christmas Wreath, christmas
Garlands, baubles Wreath, baubles Garlands, baubles Conetree, christmas
Decoration, pop-up Christmas Tree, disco Mirror Ball, halloween
Wreath, halloween Pumpkin, fall Harvest Pumpkin, autumn Wreath, autumn
Garlands, easter Egg, easter Wreath