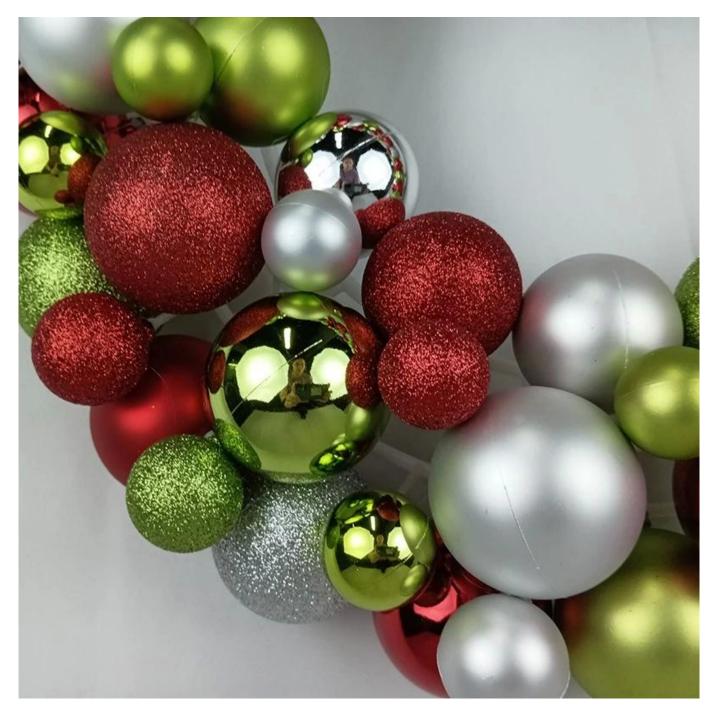

40 cm Christmas baubles wreath with classic color ball holiday festival xmas hanging decoration

Please feel free to send "inquiries" for specific details at any time[]

Whether you're seeking traditional decorations or want something unique and creative, Senmasine manufacturers offer an abundant selection. Let's embrace the joy and creativity of this festive season together! If you have any further questions, feel free to ask.