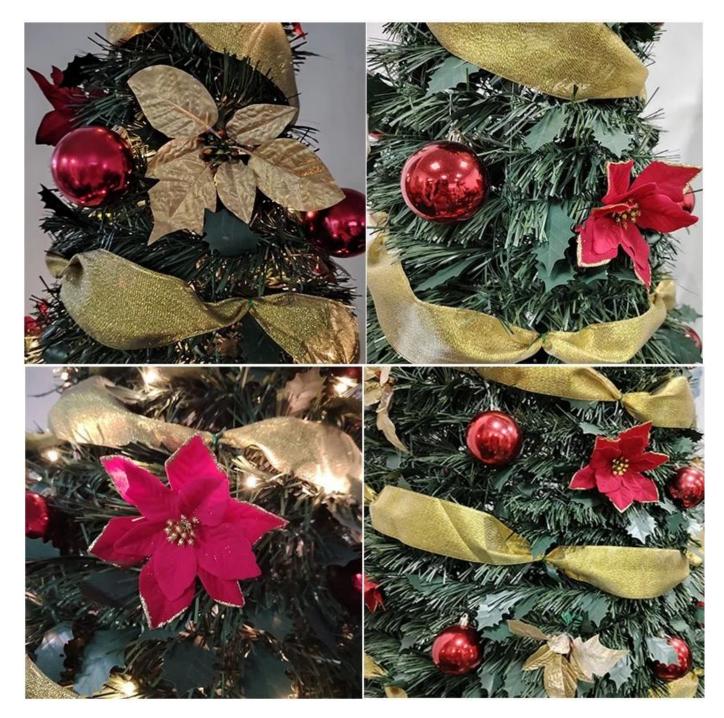

CHRISTMAS TREE INCLUDES: Red ribbon+poinsettias+ gold ornaments +big red bow. Lights are safe and listed for Indoor and Outdoor Use.

PERFECT POP UP CHRISTMAS TREE: Best Xmas tree for home, wedding, Christmas Day, holiday, restaurant, mall, hotel, restaurant, hotel, commercial building, shopping center.