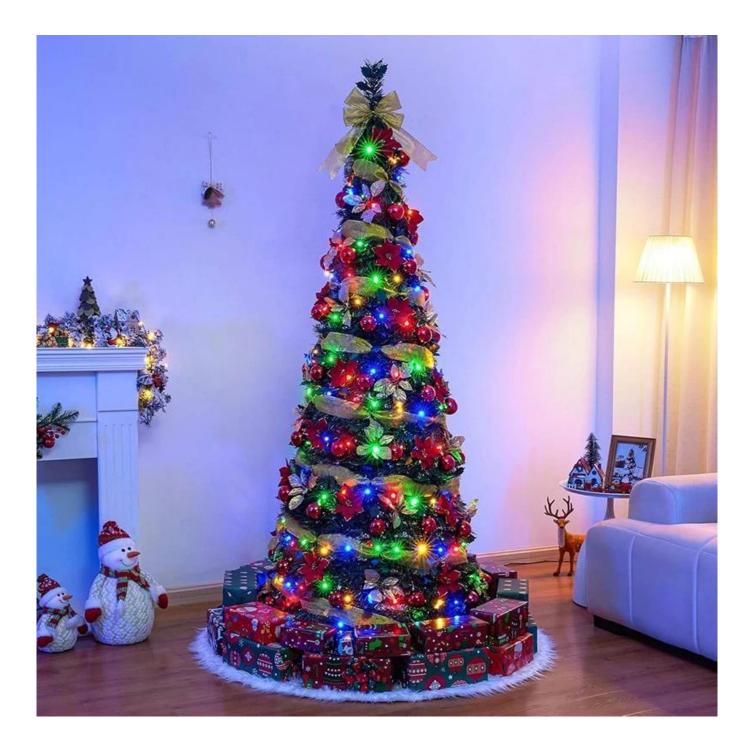

## Pre-Decorated Artificial pre lit pop up christmas tree with lights

BEST POP OUT PRE-LIT PRE-DECORATED CHRISTMAS TREE: Bring the Christmas magic in just a few minutes. Set up your Pre-Lit Already Decorated Christmas Tree with a sturdy frame and base filled with ornament lights an ribbons.

EASY TO ASSEMBLE: Christmas tree was designed to easily transform your home into a Christmas wonderland. Simply take the pop up Christmas out of the box, place it in the sturdy stand, pull it up, and plug it in. Decorations are permanently attached to collapse back down in minutes for easy storage.

CHRISTMAS TREE INCLUDES: Red ribbon+poinsettias+ gold ornaments +big red bow. Lights are safe and listed for Indoor and Outdoor Use.

PERFECT POP UP CHRISTMAS TREE: Best Xmas tree for home, wedding, Christmas Day, holiday, restaurant, mall, hotel, restaurant, hotel, commercial building, shopping center.