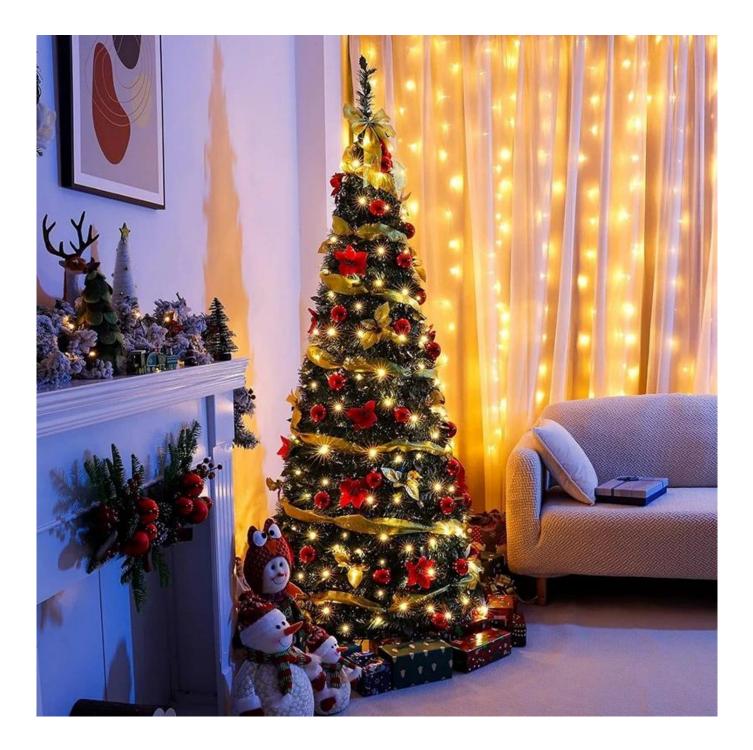

## Pre-Decorated Artificial pre lit pop up christmas tree with lights

BEST POP OUT PRE-LIT PRE-DECORATED CHRISTMAS TREE: Bring the Christmas magic in just a few minutes. Set up your Pre-Lit Already Decorated Christmas Tree with a sturdy frame and base filled with ornament lights an ribbons.

EASY TO ASSEMBLE: Christmas tree was designed to easily transform your home into a Christmas wonderland. Simply take the pop up Christmas out of the box, place it in the sturdy stand, pull it up, and plug it in. Decorations are permanently attached to collapse back down in minutes for easy storage.

CHRISTMAS TREE INCLUDES: Red ribbon+poinsettias+ gold ornaments +big red bow. Lights are safe and listed for Indoor and Outdoor Use.

PERFECT POP UP CHRISTMAS TREE: Best Xmas tree for home, wedding, Christmas Day, holiday, restaurant, mall, hotel, restaurant, hotel, commercial building, shopping center.