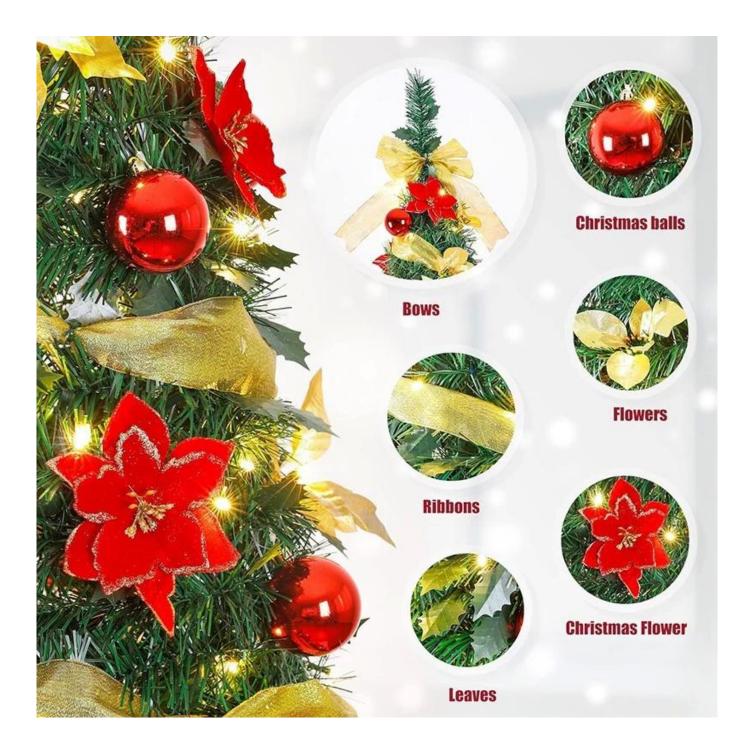

CHRISTMAS TREE INCLUDES: Red ribbon+poinsettias+ gold ornaments +big red bow. Lights are safe and listed for Indoor and Outdoor Use.

PERFECT POP UP CHRISTMAS TREE: Best Xmas tree for home, wedding, Christmas Day, holiday, restaurant, mall, hotel, restaurant, hotel, commercial building, shopping center.