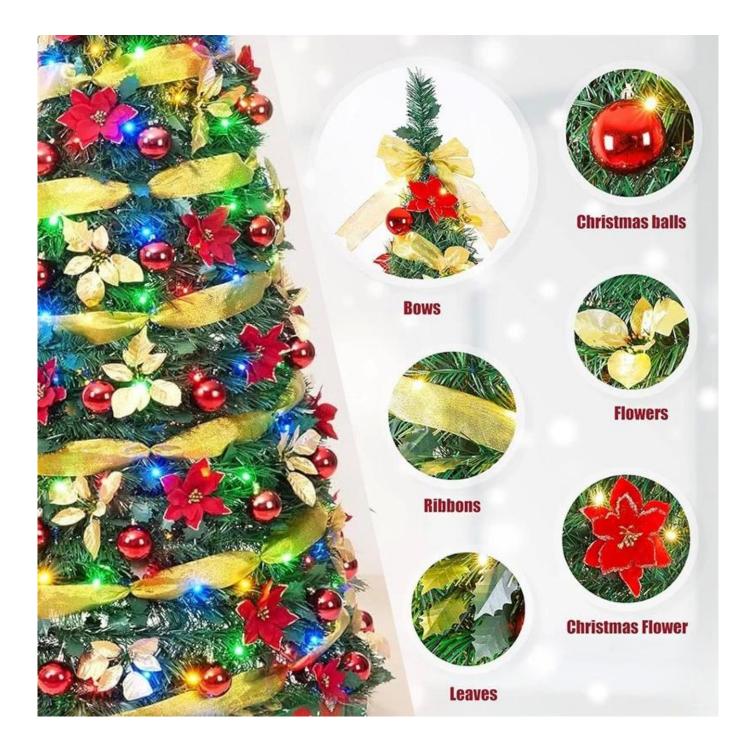

## Pre-Decorated Artificial pre lit pop up christmas tree with lights

BEST POP OUT PRE-LIT PRE-DECORATED CHRISTMAS TREE: Bring the Christmas magic in just a few minutes. Set up your Pre-Lit Already Decorated Christmas Tree with a sturdy frame and base filled with ornament lights an ribbons.

EASY TO ASSEMBLE: Christmas tree was designed to easily transform your home into a Christmas wonderland. Simply take the pop up Christmas out of the box, place it in the sturdy stand, pull it up, and plug it in. Decorations are permanently attached to collapse back down in minutes for easy storage.

CHRISTMAS TREE INCLUDES: Red ribbon+poinsettias+ gold ornaments +big red bow. Lights are safe and listed for Indoor and Outdoor Use.

PERFECT POP UP CHRISTMAS TREE: Best Xmas tree for home, wedding, Christmas Day, holiday, restaurant, mall, hotel, restaurant, hotel, commercial building, shopping center.