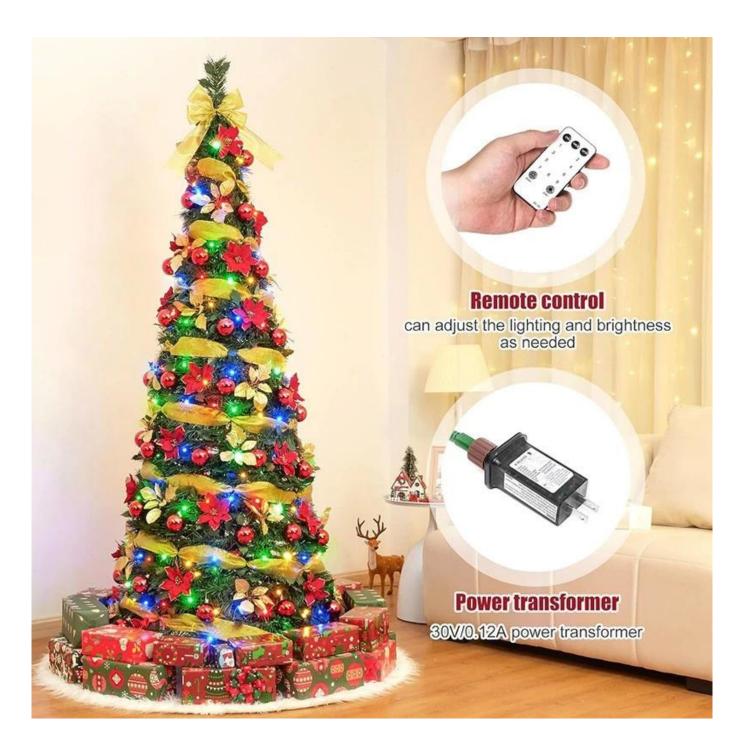

EASY TO ASSEMBLE: Christmas tree was designed to easily transform your home into a Christmas wonderland. Simply take the pop up Christmas out of the box, place it in the sturdy stand, pull it up, and plug it in. Decorations are permanently attached to collapse back down in minutes for easy storage.

CHRISTMAS TREE INCLUDES: Red ribbon+poinsettias+ gold ornaments +big red bow. Lights are safe and listed for Indoor and Outdoor Use.

PERFECT POP UP CHRISTMAS TREE: Best Xmas tree for home, wedding, Christmas Day, holiday, restaurant, mall, hotel, restaurant, hotel, commercial building, shopping center.