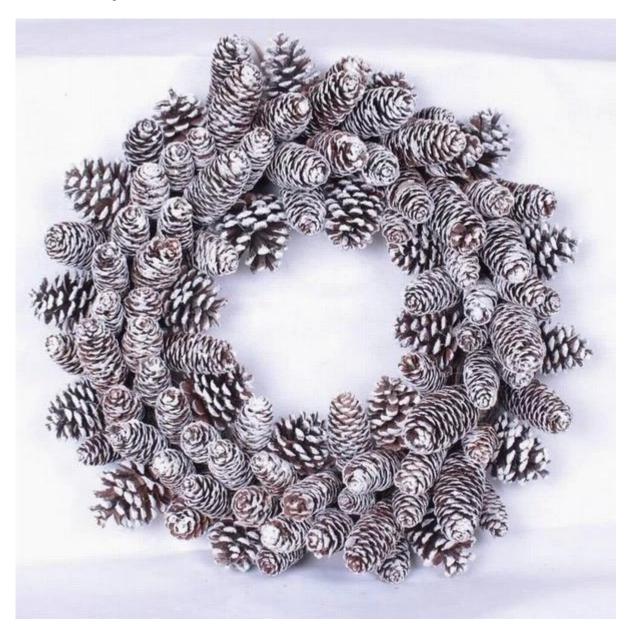

### **Christmas decoration pinecone wreath**

**Christmas Wreath** is one of our common products. It's wildly used for wall/door hanging decorative.

We produce decorative Christmas wreath ourselves, size from 20mm to 100mm. It could be customized as your design.

### Photos of pinecone wreath:

### **Specification:**

| Name:     | Christmas decoration pinecone wreath |
|-----------|--------------------------------------|
| Item No:  | SMSW-0048                            |
| Material: | Natural Pinecone                     |