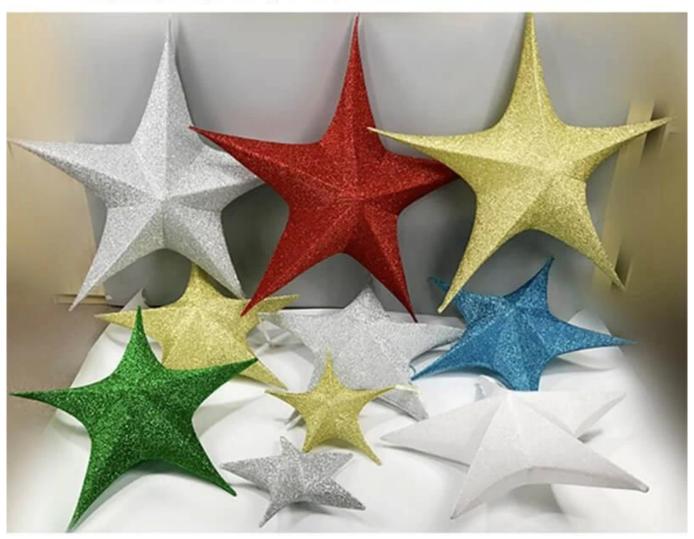

## 40cm 65cm 80cm 110cm 135cm 150cm Hanging Star

The folded star storage is very space saving, easy to store, and also reduces shipping costs

DIY design customization: We can modify any ornaments according to your needs, come up with new ideas, and design new star decoration □

About star: To set up, just fold the star open in one easy step, zip the fabric closed, and the star is ready to hang; Folds flat just as easily and stores away in a tiny amount of space, Metallic mesh sparkles in sunlight or party lighting; Rated for indoor, covered outdoor, or temporary outdoor use