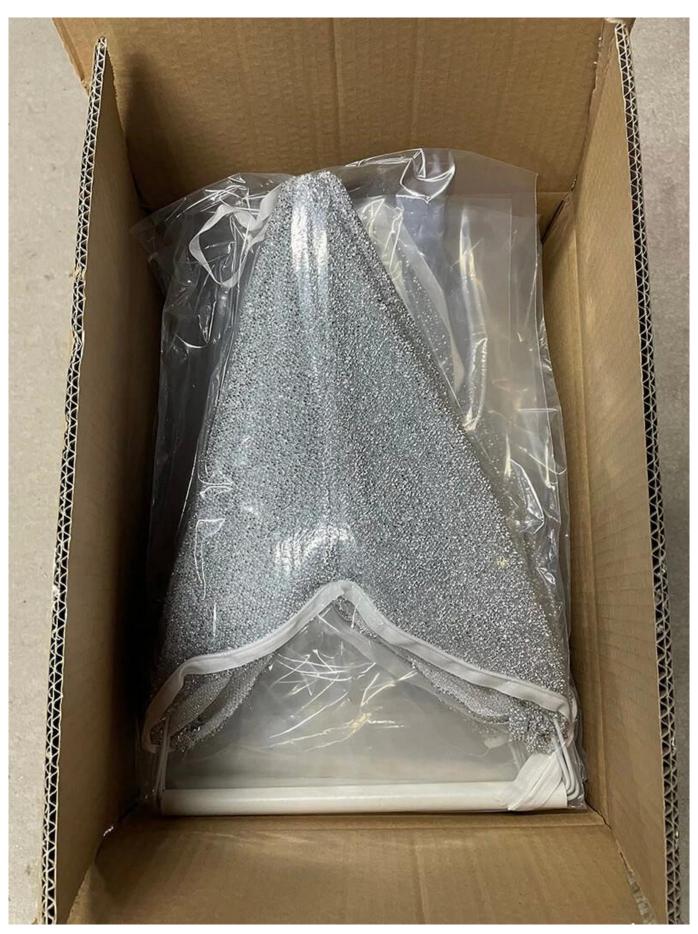

## 40cm 65cm 80cm 110cm 135cm 150cm Hanging Star

The folded star storage is very space saving, easy to store, and also reduces shipping costs

DIY design customization: We can modify any ornaments according to your needs, come up with new ideas, and design new star decoration □

About star: To set up, just fold the star open in one easy step, zip the fabric closed, and the star is ready to hang; Folds flat just as easily and stores away in a tiny amount of space, Metallic mesh sparkles in sunlight or party lighting; Rated for indoor, covered outdoor, or temporary outdoor use