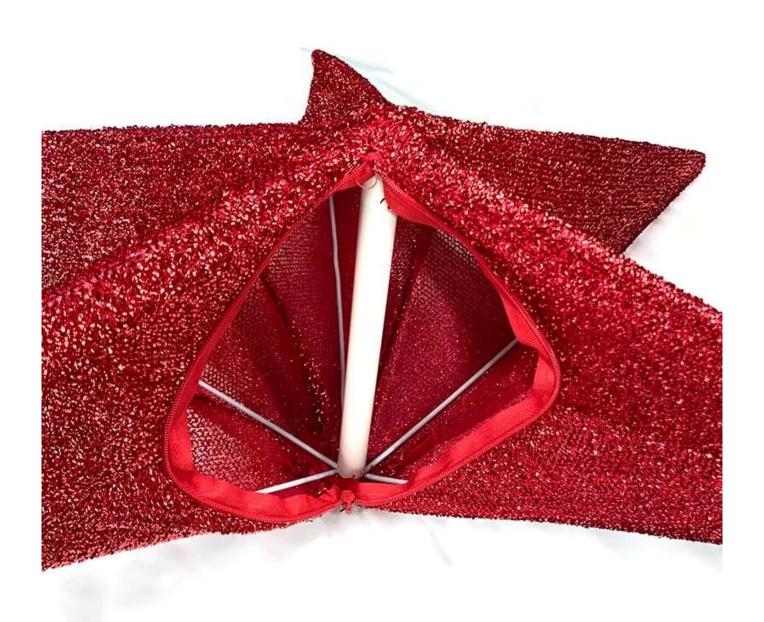

About star: To set up, just fold the star open in one easy step, zip the fabric closed, and the star is ready to hang; Folds flat just as easily and stores away in a tiny amount of space, Metallic mesh sparkles in sunlight or party lighting; Rated for indoor, covered outdoor, or temporary outdoor use