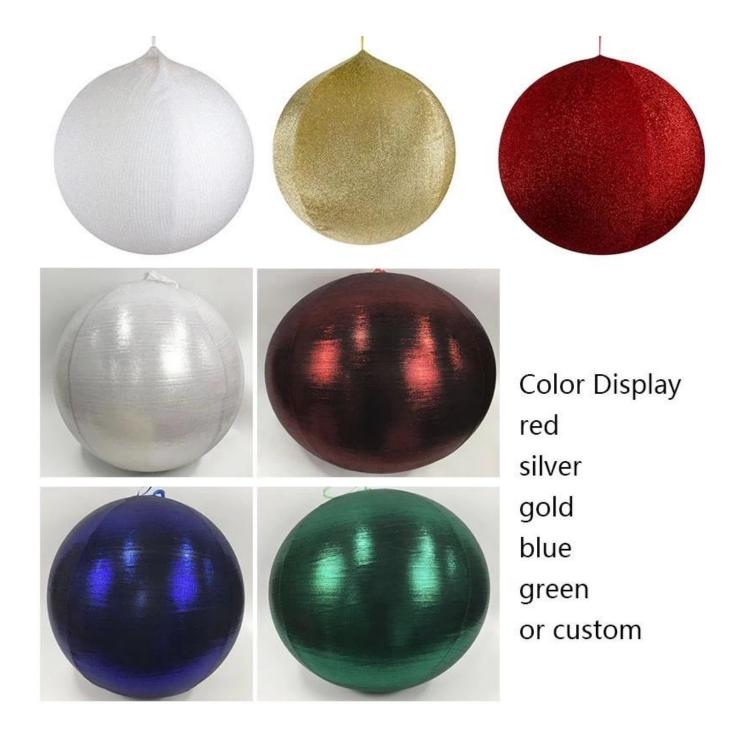

ar: To set up, just fold the star open in one easy step, zip the fabric closed, and the star is ready to hang; Folds flat just as easily and stores away in a tiny amount of space, Metallic mesh sparkles in sunlight or party lighting; Rated for indoor, covered outdoor, or temporary outdoor use

Please feel free to send "inquiries" for specific details at any time

















Whether you're seeking traditional decorations or want something unique and creative, Senmasine manufacturers offer an abundant selection. Let's embrace the joy and creativity of this festive season together! If you have any further questions, feel free to ask.

The following is catalog. If you would like to know more styles, please contact me

## Different Colors And Sizes Show 40/65/80/110/135/150cm or custom





## Different Colors And Sizes Show





## **One-stop Procurement**

We Can Provide Multi-category Product Portfolio Design Services, christmas Ball, christmas Tree, christmas Wreath, christmas Garlands, baubles Wreath, baubles Garlands, baubles Conetree, christmas Decoration, pop-up Christmas Tree, disco Mirror Ball, halloween Wreath, halloween Pumpkin, fall Harvest Pumpkin, autumn Wreath, autumn Garlands, easter Egg, easter Wreath