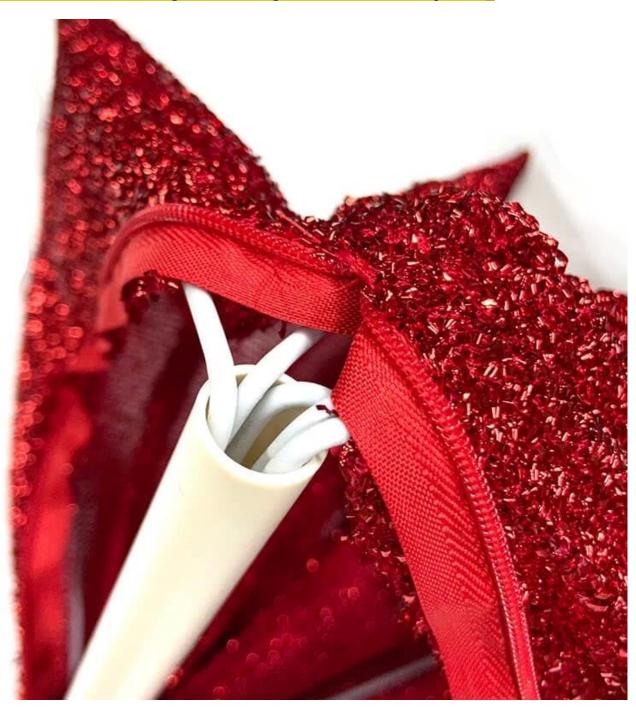

About star: To set up, just fold the star open in one easy step, zip the fabric closed, and the star is ready to hang; Folds flat just as easily and stores away in a tiny amount of space, Metallic mesh sparkles in sunlight or party lighting; Rated for indoor, covered outdoor, or temporary outdoor use