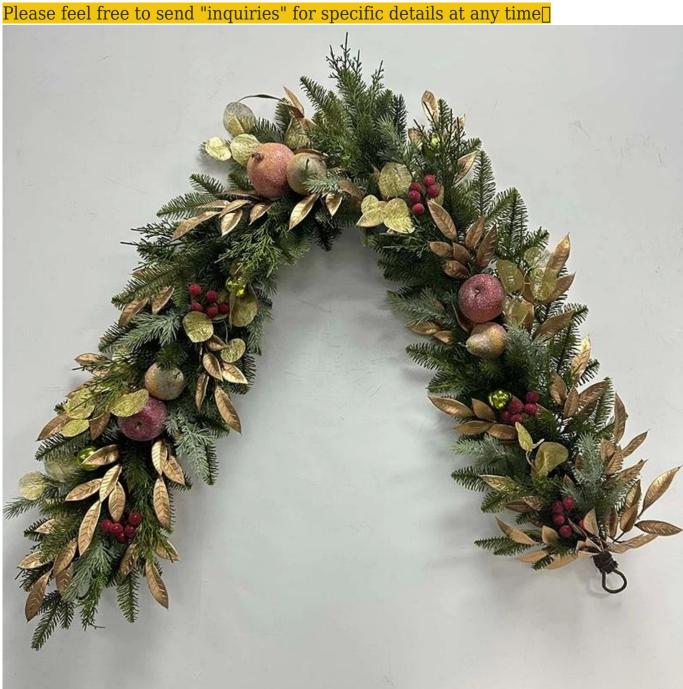

## Christmas fruit garlands for front door hanging decoration

DIY design customization: We can modify any ornaments according to your needs, come up with new ideas, and design new swag decoration

About size: 6-9ft or custom, Suitable for indoor and outdoor use