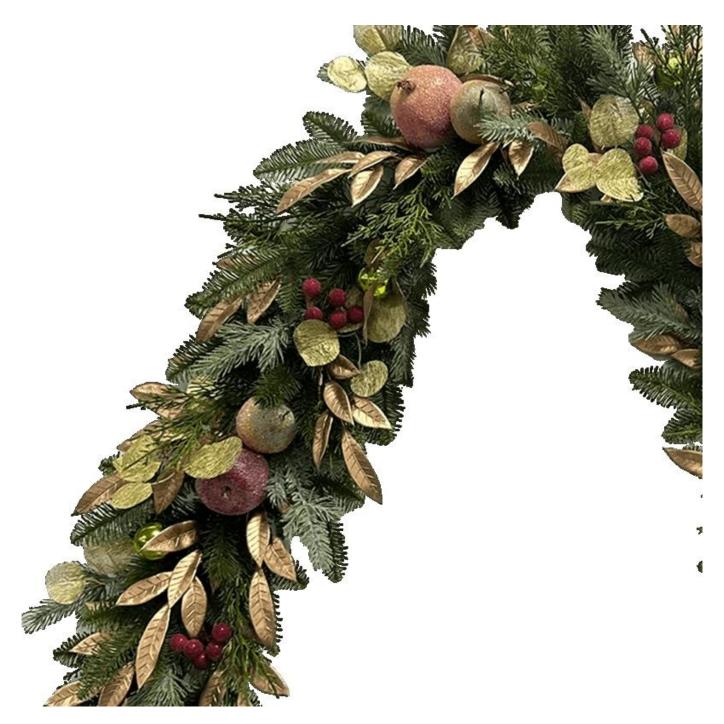

## Christmas fruit garlands for front door hanging decoration

DIY design customization: We can modify any ornaments according to your needs, come up with new ideas, and design new swag decoration

About size: 6-9ft or custom, Suitable for indoor and outdoor use