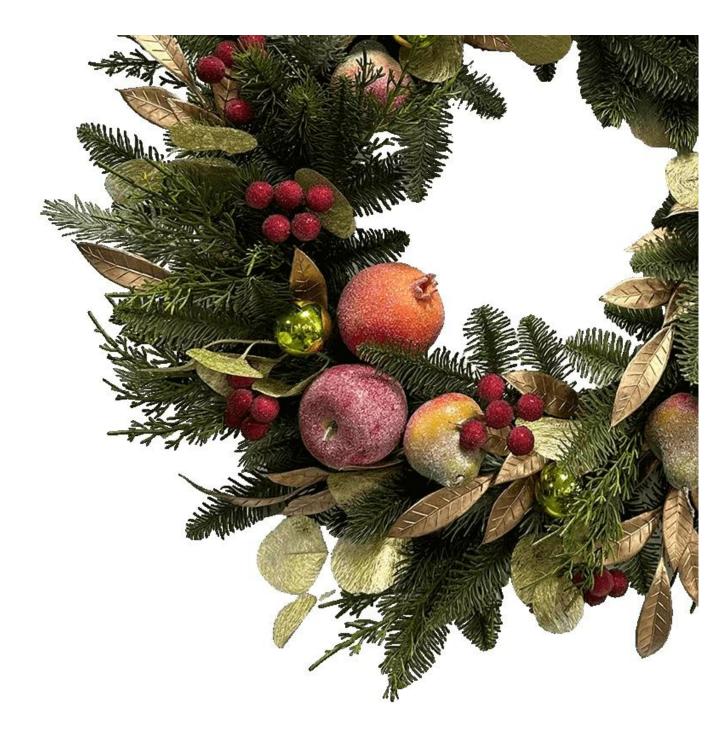

## 26 Inch Christmas Fruit wreath for front door hanging decoration

DIY design customization: We can modify any ornaments according to your needs, come up with new ideas, and design new swag decoration

About size: 26-30inch or custom, Suitable for indoor and outdoor use Please feel free to send "inquiries" for specific details at any time

Whether you're seeking traditional decorations or want something unique and creative, Senmasine manufacturers offer an abundant selection. Let's embrace the joy and creativity of this festive season together! If you have any further questions, feel free to ask.