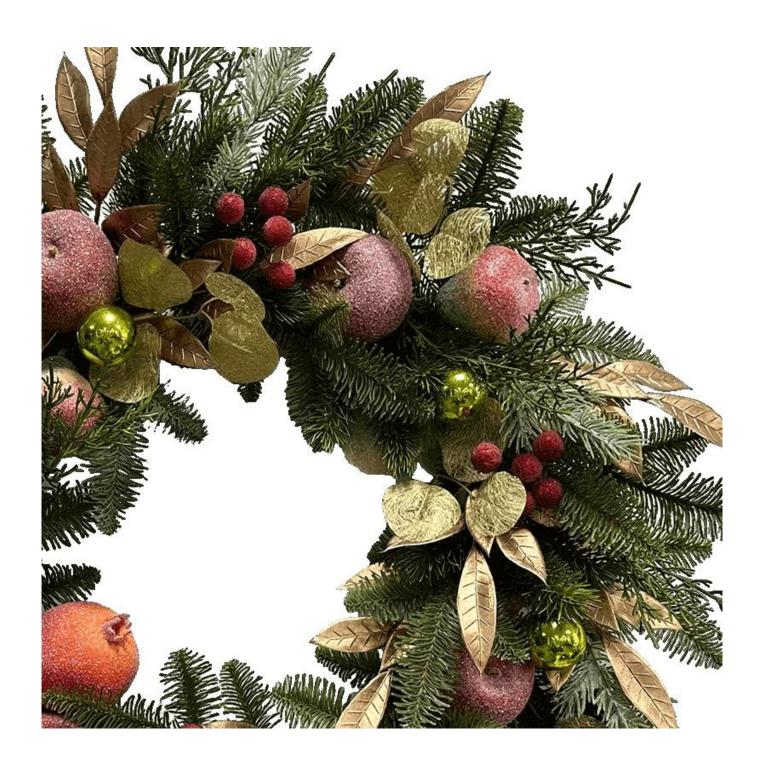

## 26 Inch Christmas Fruit wreath for front door hanging decoration

DIY design customization: We can modify any ornaments according to your needs, come up with new ideas, and design new swag decoration

About size: 26-30inch or custom, Suitable for indoor and outdoor use Please feel free to send "inquiries" for specific details at any time

Whether you're seeking traditional decorations or want something unique and creative, Senmasine manufacturers offer an abundant selection. Let's embrace the joy and creativity of this festive season together! If you have any further questions, feel free to ask.