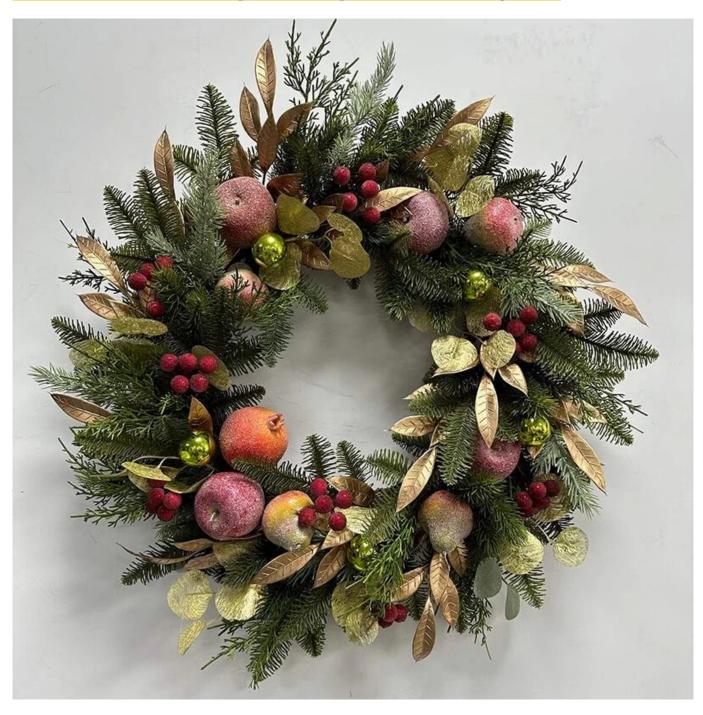

## 26 Inch Christmas Fruit wreath for front door hanging decoration

DIY design customization: We can modify any ornaments according to your needs, come up with new ideas, and design new swag decoration

About size: 26-30inch or custom, Suitable for indoor and outdoor use Please feel free to send "inquiries" for specific details at any time

Whether you're seeking traditional decorations or want something unique and creative, Senmasine manufacturers offer an abundant selection. Let's embrace the joy and creativity of this festive season together! If you have any further questions, feel free to ask.