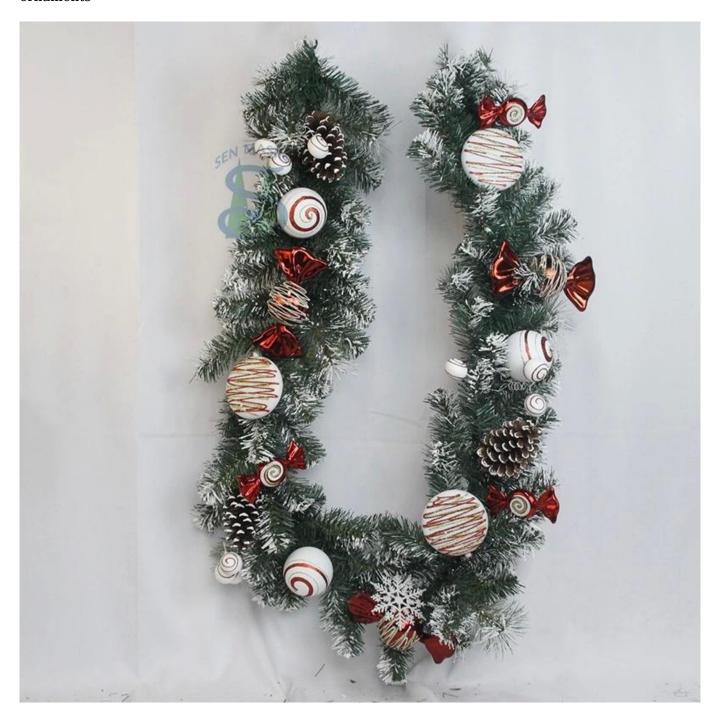

$\,$  6ft Christmas garlands for front door hanging decoration mixed pinecone candy balls snowflakes ornaments

DIY design customization: We can modify any ornaments according to your needs, come up with new ideas, and design new swag decoration

About size:6-9ft or custom, Suitable for indoor and outdoor use Please feel free to send "inquiries" for specific details at any time[

Whether you're seeking traditional decorations or want something unique and creative,