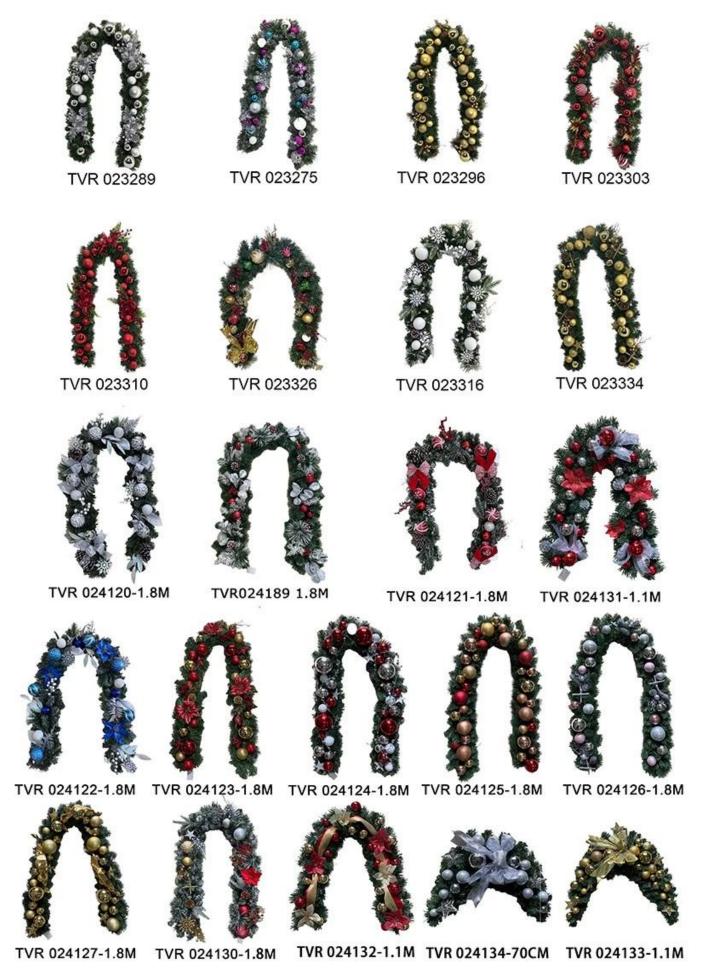

$\,$  6ft Christmas garlands for front door hanging decoration mixed pinecone candy balls snowflakes ornaments

DIY design customization: We can modify any ornaments according to your needs, come up with new ideas, and design new swag decoration