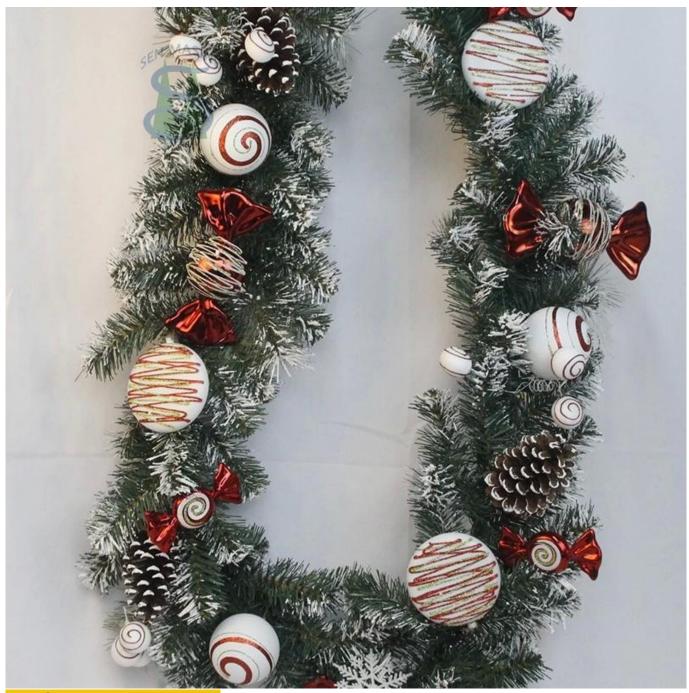

$\,$  6ft Christmas garlands for front door hanging decoration mixed pinecone candy balls snowflakes ornaments

DIY design customization: We can modify any ornaments according to your needs, come up with new ideas, and design new swag decoration

About size:6-9ft or custom, Suitable for indoor and outdoor use Please feel free to send "inquiries" for specific details at any time[

Whether you're seeking traditional decorations or want something unique and creative,