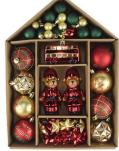

Christmas ornaments sets for tree hanging decoration gold sliver white baubles ball snowflakes Soldiers

Please feel free to send "inquiries" for specific details at any time□

SHY-YB-01

SHY-YB-05

SHY-YB-08