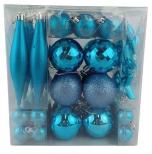

Christmas ornaments sets for tree hanging decoration gold sliver white baubles ball snowflakes Soldiers

Please feel free to send "inquiries" for specific details at any time□

SHY-YB-01

SHY-YB-05

SHY-YB-08