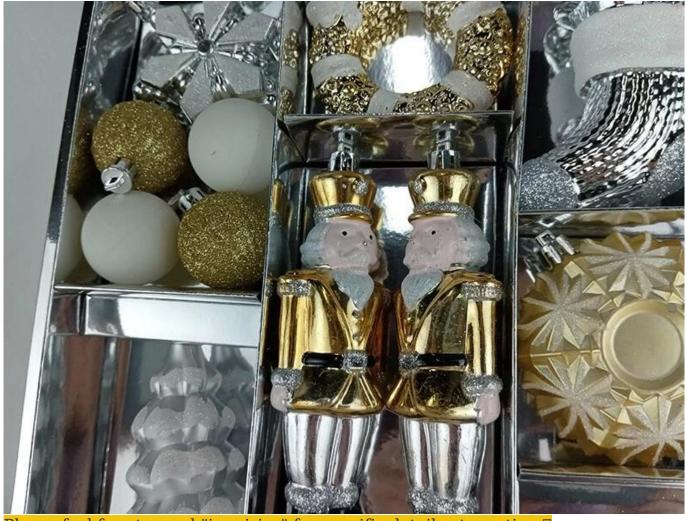

Christmas ornaments sets for tree hanging decoration gold sliver white baubles ball snowflakes Soldiers

Please feel free to send "inquiries" for specific details at any time□

SHY-YB-01

SHY-YB-05

SHY-YB-08