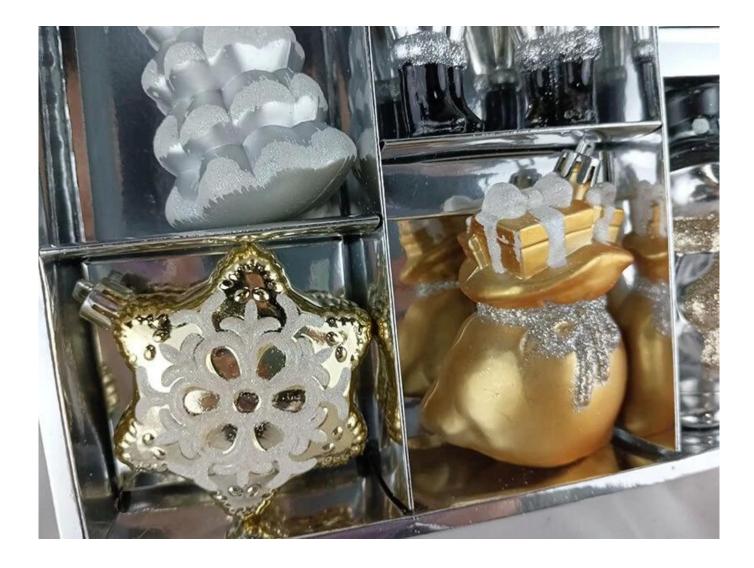

Christmas ornaments sets for tree hanging decoration gold sliver white baubles ball snowflakes Soldiers

Please feel free to send "inquiries" for specific details at any time□

SHY-YB-01

SHY-YB-05

SHY-YB-08