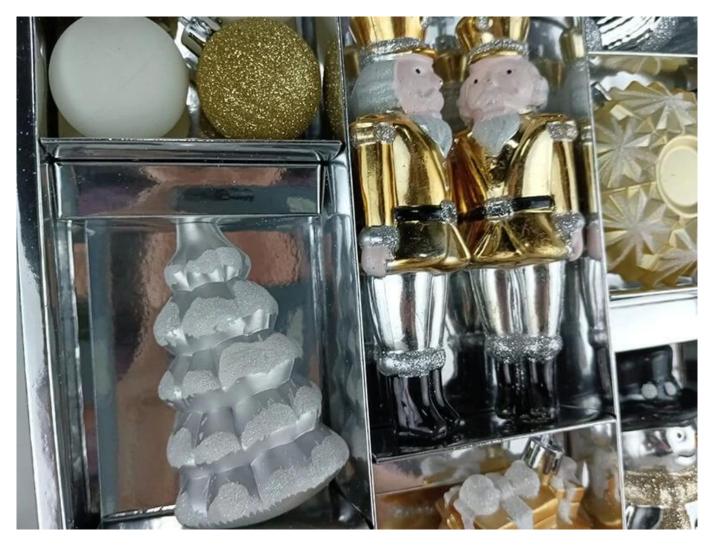

Christmas ornaments sets for tree hanging decoration gold sliver white baubles ball snowflakes Soldiers

Please feel free to send "inquiries" for specific details at any time□

SHY-YB-01

SHY-YB-05

SHY-YB-08