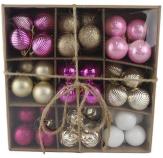

Christmas ornaments sets for tree hanging decoration gold sliver white baubles ball snowflakes Soldiers

Please feel free to send "inquiries" for specific details at any time□

SHY-YB-01

SHY-YB-05

SHY-YB-08