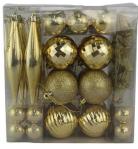

Christmas ornaments sets for tree hanging decoration gold sliver white baubles ball snowflakes Soldiers

Please feel free to send "inquiries" for specific details at any time□

SHY-YB-01

SHY-YB-05

SHY-YB-08