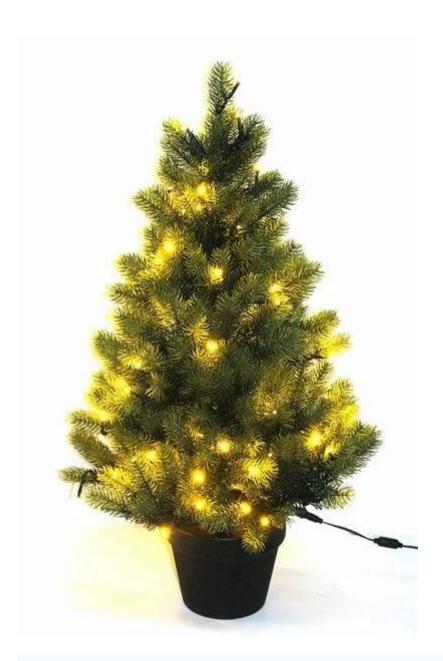

Description of Sample(s)

One(1) style of submitted sample(s) said to be: Christmas tree with LED light End Use: for Christmas decoration Country of Origin: China Country of Destination: EU

Date sample(s) Received 2012-07-12