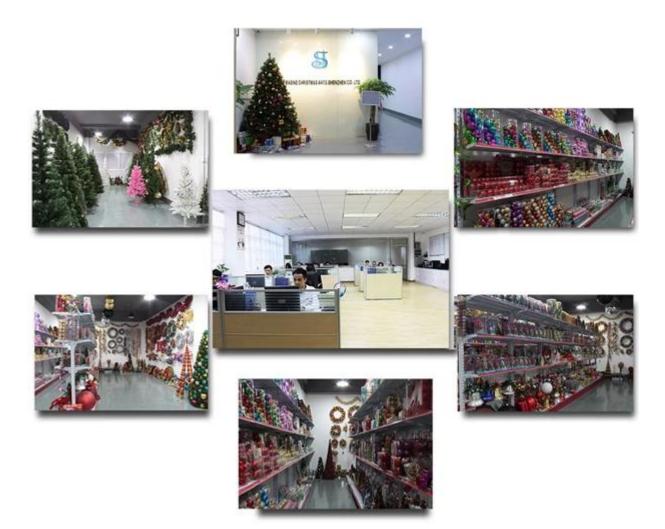

| Plastic                                                |  |  |  |
| Diameter:            | 80mm                                                   |  |  |  |
| Moq:                 | 3000 pieces                                            |  |  |  |
| Packaging:           | kaging: Poly Bag                                       |  |  |  |
| Payment Term:        | L/C, T/t (30% deposit), Western Union,<br>PayPal, cash |  |  |  |
| Delivery time:       | CIF, FOB Shenzhen, Express, by air                     |  |  |  |
| Certificate:         | REACH, RoHS, EN71, CE etc                              |  |  |  |

# Packaging:



## Load:



**Production process:** 



1. Prototype 2. Oilling 3. Electroplating



## Our factory:









Certification:

#### CERTIFICATE



## **Show:**



### **Company Profile:**

#### **ABOUT US**





#### Sen Masine Christmas Arts (Shenzhen) Co.,Ltd.

is a professional manufacturer of Christmas balls and Christmas trees of choice for some of the top names in retail and merchandising since 1996. We are capable of supplying different styles of products and doing OEM or customization which with

high quality and competitive price. Meanwhile,we're BSCI&SEDEX certified manufacturer and committed to using safe and environmental materials for all our products.















#### **OUR ADVANTAGES**

#### Sen Masine Christmas Arts (Shenzhen) Co., Ltd

is a China based manufacturer who is specializing in production of Christmas ball and Christmas tree since 1996. We're committing to supplying good quality products with competitive prices for cu