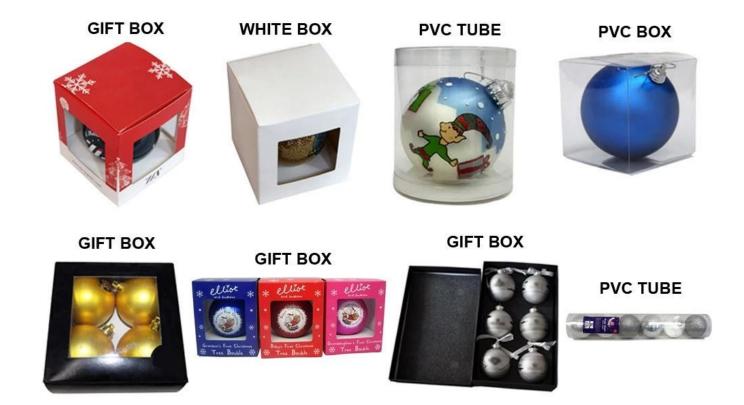

Unbreakable Ball                             |  |  |  |
|----------------------|--------------------------------------------------------|--|--|--|
| Material:            | Plastic                                                |  |  |  |
| Diameter:            | 80mm                                                   |  |  |  |
| Moq:                 | 3000 pieces                                            |  |  |  |
| Packaging:           | kaging: Poly Bag                                       |  |  |  |
| Payment Term:        | L/C, T/t (30% deposit), Western Union,<br>PayPal, cash |  |  |  |
| Delivery time:       | CIF, FOB Shenzhen, Express, by air                     |  |  |  |
| Certificate:         | REACH, RoHS, EN71, CE etc                              |  |  |  |

# Packaging:



## Load:



**Production process:** 



1. Prototype 2. Oilling 3. Electroplating



## Our factory:









Certification:

#### CERTIFICATE



## **Show:**



### **Company Profile:**

#### **ABOUT US**





#### Sen Masine Christmas Arts (Shenzhen) Co.,Ltd.

is a professional manufacturer of Christmas balls and Christmas trees of choice for some of the top names in retail and merchandising since 1996. We are capable of supplying different styles of products and doing OEM or customization which with

high quality and competitive price. Meanwhile,we're BSCI&SEDEX certified manufacturer and committed to using safe and environmental materials for all our products.















#### **OUR ADVANTAGES**

#### Sen Masine Christmas Arts (Shenzhen) Co., Ltd

is a China based manufacturer who