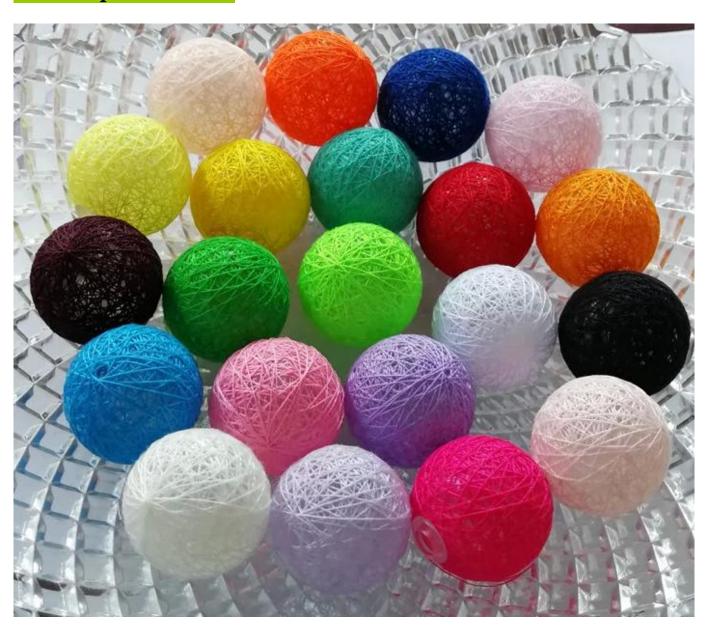

## **Product presentation:**





# **PRODUCT Specification:**

| <b>Product Type:</b> | Christmas Unbreakable Ball                             |  |  |  |
|----------------------|--------------------------------------------------------|--|--|--|
| Material:            | Plastic                                                |  |  |  |
| Diameter:            | 80mm                                                   |  |  |  |
| Moq:                 | 3000 pieces                                            |  |  |  |
| Packaging:           | kaging: Poly Bag                                       |  |  |  |
| Payment Term:        | L/C, T/t (30% deposit), Western Union,<br>PayPal, cash |  |  |  |
| Delivery time:       | CIF, FOB Shenzhen, Express, by air                     |  |  |  |
| Certificate:         | REACH, RoHS,