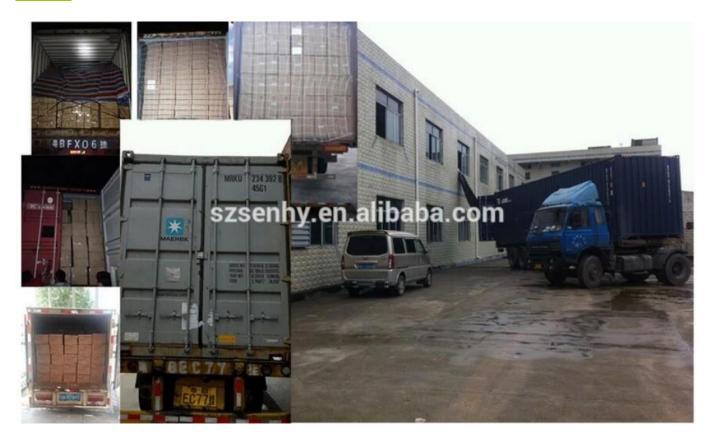

Ball                             |  |  |  |
|----------------------|--------------------------------------------------------|--|--|--|
| Material:            | Plastic                                                |  |  |  |
| Diameter:            | 80mm                                                   |  |  |  |
| Moq:                 | 3000 pieces                                            |  |  |  |
| Packaging:           | kaging: Poly Bag                                       |  |  |  |
| Payment Term:        | L/C, T/t (30% deposit), Western Union,<br>PayPal, cash |  |  |  |
| Delivery time:       | CIF, FOB Shenzhen, Express, by air                     |  |  |  |
| Certificate:         | REACH, RoHS, EN71, CE etc                              |  |  |  |

# Packaging:



## Load:



**Production process:** 



1. Prototype 2. Oilling 3. Electroplating



## Our factory:









Certification:

#### CERTIFICATE



## **Show:**



### **Company Profile:**

#### **ABOUT US**





#### Sen Masine Christmas Arts (Shenzhen) Co.,Ltd.

is a professional manufacturer of Christmas balls and Christmas trees of choice for some of the top names in retail and merchandising since 1996. We are capable of supplying different styles of products and doing OEM or customization which with

high quality and competitive price. Meanwhile,we're BSCI&SEDEX certified manufacturer and committed to using safe and environmental materials for all our products.















#### **OUR ADVANTAGES**

#### Sen Masine Christmas Arts (Shenzhen) Co., Ltd

is a China based manufacturer who is speciali