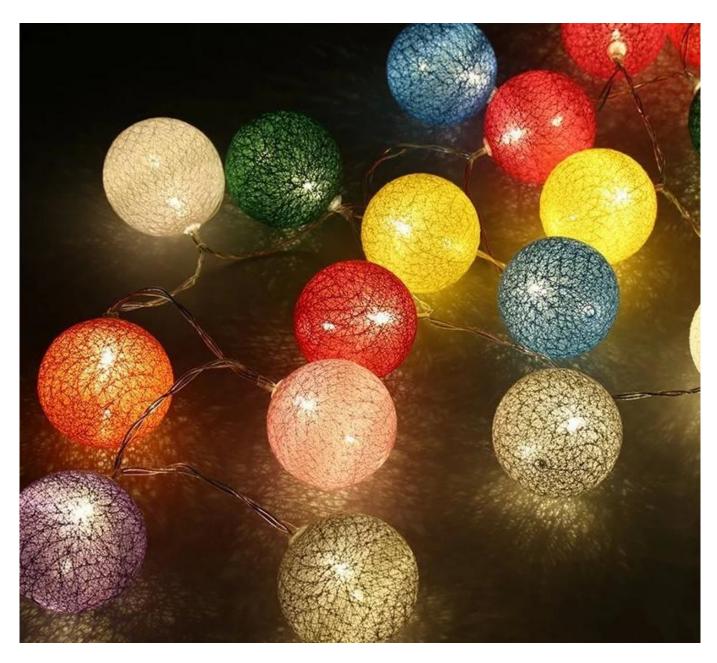

## **Product presentation:**





# **PRODUCT Specification:**

| <b>Product Type:</b> | Christmas Unbreakable Ball                             |  |  |  |
|----------------------|--------------------------------------------------------|--|--|--|
| Material:            | Plastic                                                |  |  |  |
| Diameter:            | 80mm                                                   |  |  |  |
| Moq:                 | 3000 pieces                                            |  |  |  |
| Packaging:           | kaging: Poly Bag                                       |  |  |  |
| Payment Term:        | L/C, T/t (30% deposit), Western Union,<br>PayPal, cash |  |  |  |
| Delivery time:       | CIF, FOB Shenzhen, Express, by air                     |  |  |  |
| Certificate:         | REACH, RoHS, EN