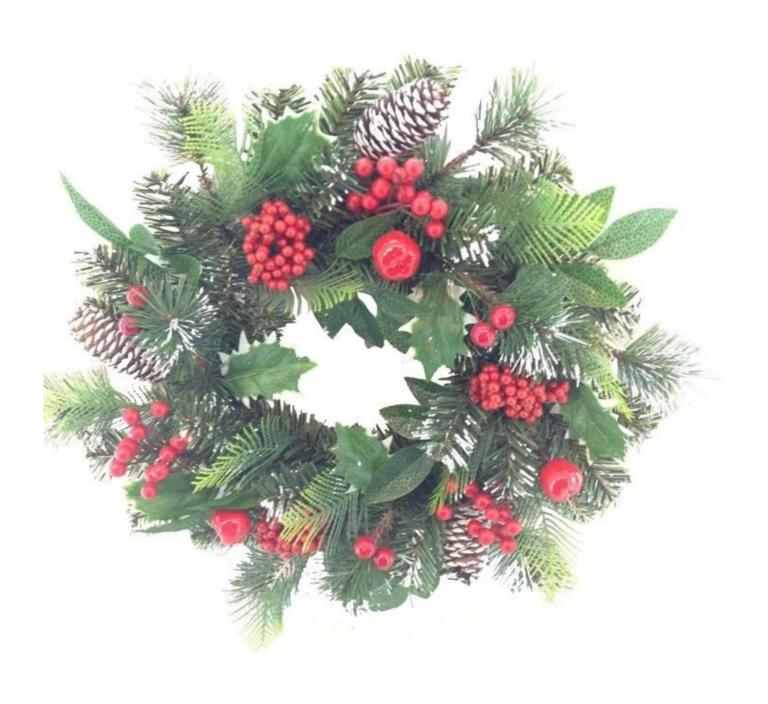

## **Photos of Christmas wreath 12 inch:**

Similar style Christmas wreath 16 inch