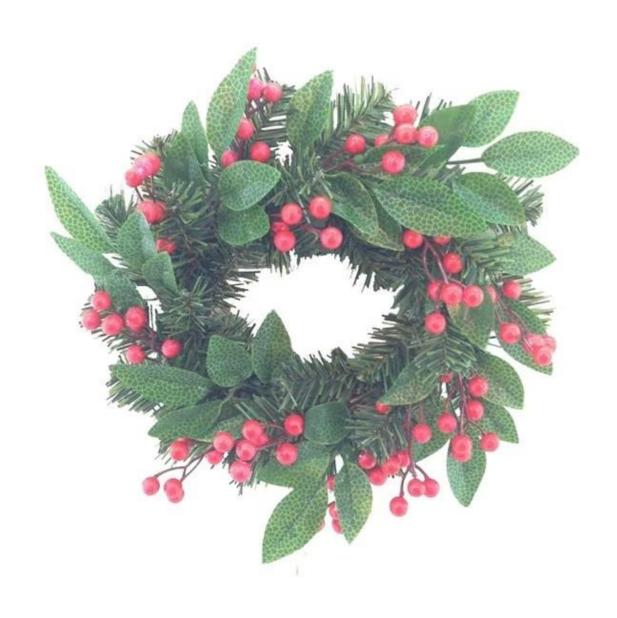

## Christmas wreath 12 inch with green leaves and berries

<u>Christmas wreath</u> Is one of our common products. It is widely used for wall hanging decoration/door.

Our Christmas wreaths to decorate their size from 20 mm 100 mm. It can be used as a custom to your design.

## **Photos of Christmas wreath 12 inch:**

Similar style Christmas wreath 16 inch