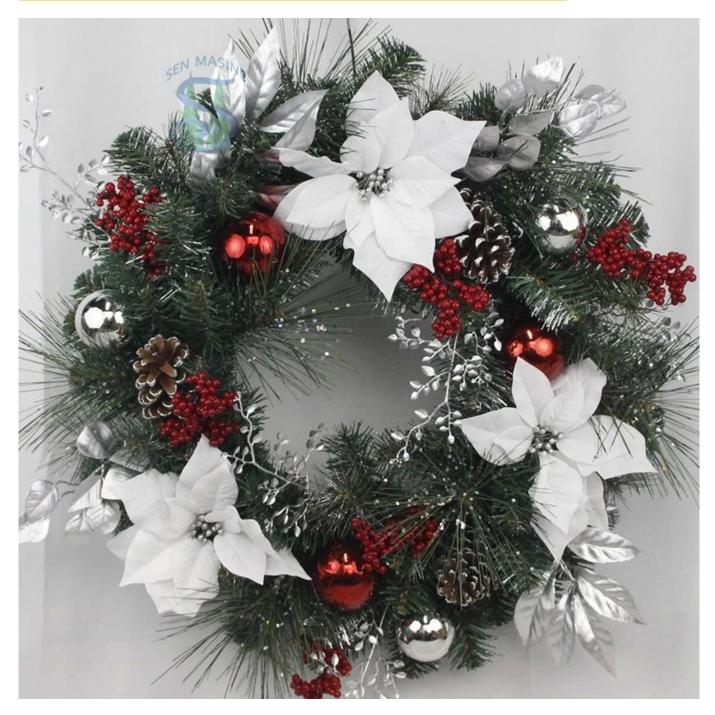

$24 inch\ Christmas\ wreath\ with\ red\ berries\ white\ poinsettia\ pinecones\ sliver\ leaf\ pvc\ mixed\ pine\ needle\ branch$ 

DIY design customization: We can modify any ornaments according to your needs, come up with new ideas, and design new swag decoration

About size:22-30inch or custom, Suitable for indoor and outdoor use Please feel free to send "inquiries" for specific details at any time

Whether you're seeking traditional decorations or want something unique and creative, Senmasine manufacturers offer an abundant selection. Let's embrace the joy and creativity of this festive season together! If you have any further questions, feel free to ask.