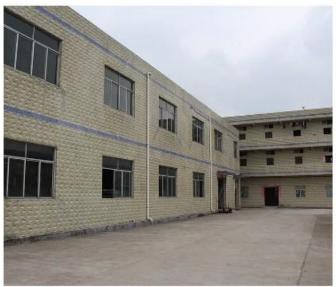

----------------------------------|--|--|--|
| Material:            | Glass                                                  |  |  |  |
| Diameter:            | 80mm                                                   |  |  |  |
| Moq:                 | 3,000 pieces                                           |  |  |  |
| Packaging:           | : Bubble Bag                                           |  |  |  |
| Payment Term:        | L/C, T/t (30% deposit), Western Union,<br>PayPal, cash |  |  |  |
| Delivery time:       | CIF, FOB Shenzhen, Express, by air                     |  |  |  |
| Certificate:         | REACH, RoHS, EN71, CE etc                              |  |  |  |

# Packaging:



# Load:



**Production process:** 



1. Prototype 2. Oilling 3. Electroplating



## Our factory:









Certification:

### CERTIFICATE



## **Show:**



## **Company Profile:**

#### **ABOUT US**





#### Sen Masine Christmas Arts (Shenzhen) Co.,Ltd.

is a professional manufacturer of Christmas balls and Christmas trees of choice for some of the top names in retail and merchandising since 1996. We are capable of supplying different styles of products and doing OEM or customization which with

high quality and competitive price. Meanwhile,we're BSCI&SEDEX certified manufacturer and committed to using safe and environmental materials for all our products.















### **OUR ADVANTAGES**

#### Sen Masine Christmas Arts (Shenzhen) Co., Ltd

is a China based manufacturer who is specializing in production of Christmas ball and Christmas tree since 1996. We're committing to supplyi