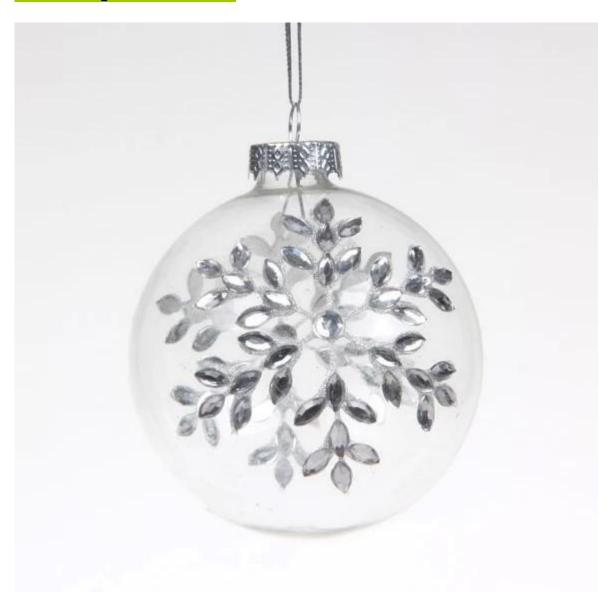

# **Product presentation:**

# **PRODUCT Specification:**

| <b>Product Type:</b> | Christmas Unbreakable Ball                             |  |  |  |
|----------------------|--------------------------------------------------------|--|--|--|
| Material:            | Glass                                                  |  |  |  |
| Diameter:            | 80mm                                                   |  |  |  |
| Moq:                 | 3,000 pieces                                           |  |  |  |
| Packaging:           | : Bubble Bag                                           |  |  |  |
| Payment Term:        | L/C, T/t (30% deposit), Western Union,<br>PayPal, cash |  |  |  |
| Delivery time:       | CIF, FOB Shenzhen, Express, by air                     |  |  |  |
| Certificate:         | REACH, RoHS, EN71, CE etc                              |  |  |  |