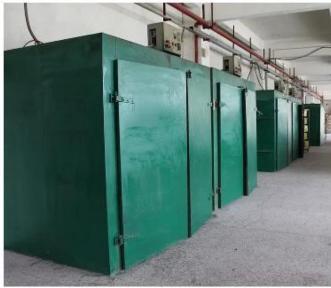

--------------------------------|--|--|--|
| Material:            | Glass                                                  |  |  |  |
| Diameter:            | 80mm                                                   |  |  |  |
| Moq:                 | 3,000 pieces                                           |  |  |  |
| Packaging:           | : Bubble Bag                                           |  |  |  |
| Payment Term:        | L/C, T/t (30% deposit), Western Union,<br>PayPal, cash |  |  |  |
| Delivery time:       | CIF, FOB Shenzhen, Express, by air                     |  |  |  |
| Certificate:         | REACH, RoHS, EN71, CE etc                              |  |  |  |

# Packaging:



# Load:



**Production process:** 



1. Prototype 2. Oilling 3. Electroplating



## Our factory:









Certification:

### CERTIFICATE



## **Show:**



## **Company Profile:**

#### **ABOUT US**





#### Sen Masine Christmas Arts (Shenzhen) Co.,Ltd.

is a professional manufacturer of Christmas balls and Christmas trees of choice for some of the top names in retail and merchandising since 1996. We are capable of supplying different styles of products and doing OEM or customization which with

high quality and competitive price. Meanwhile,we're BSCI&SEDEX certified manufacturer and committed to using safe and environmental materials for all our products.















### **OUR ADVANTAGES**

#### Sen Masine Christmas Arts (Shenzhen) Co., Ltd

is a China based manufacturer who is specializing in production of Christmas ball and Christmas tree since 1996. We're committing to supplying