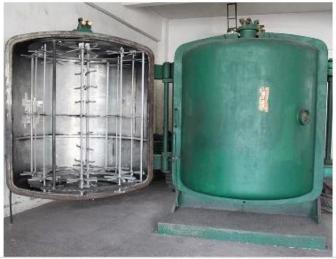

------------------------------|--|--|--|
| Material:            | Glass                                                  |  |  |  |
| Diameter:            | 80mm                                                   |  |  |  |
| Moq:                 | 3,000 pieces                                           |  |  |  |
| Packaging:           | : Bubble Bag                                           |  |  |  |
| Payment Term:        | L/C, T/t (30% deposit), Western Union,<br>PayPal, cash |  |  |  |
| Delivery time:       | CIF, FOB Shenzhen, Express, by air                     |  |  |  |
| Certificate:         | REACH, RoHS, EN71, CE etc                              |  |  |  |

# Packaging:



# Load:



**Production process:** 



1. Prototype 2. Oilling 3. Electroplating



## Our factory:









Certification:

### CERTIFICATE



## **Show:**



## **Company Profile:**

#### **ABOUT US**





#### Sen Masine Christmas Arts (Shenzhen) Co.,Ltd.

is a professional manufacturer of Christmas balls and Christmas trees of choice for some of the top names in retail and merchandising since 1996. We are capable of supplying different styles of products and doing OEM or customization which with

high quality and competitive price. Meanwhile,we're BSCI&SEDEX certified manufacturer and committed to using safe and environmental materials for all our products.















### **OUR ADVANTAGES**

#### Sen Masine Christmas Arts (Shenzhen) Co., Ltd

is a China based manufacturer who is specializing in production of Christmas ball and Christmas tree since 1996. We're committing to supplying g