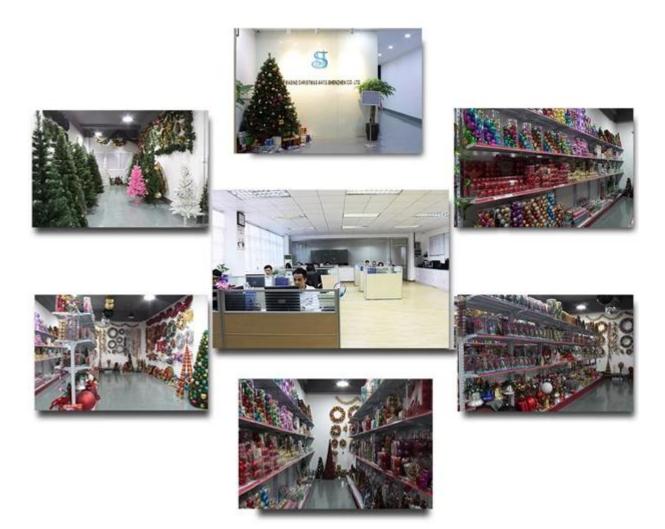

| Glass                                                  |  |  |  |
| Diameter:            | 80mm                                                   |  |  |  |
| Moq:                 | 3,000 pieces                                           |  |  |  |
| Packaging:           | : Bubble Bag                                           |  |  |  |
| Payment Term:        | L/C, T/t (30% deposit), Western Union,<br>PayPal, cash |  |  |  |
| Delivery time:       | CIF, FOB Shenzhen, Express, by air                     |  |  |  |
| Certificate:         | REACH, RoHS, EN71, CE etc                              |  |  |  |

# Packaging:



# Load:



**Production process:** 



1. Prototype 2. Oilling 3. Electroplating



## Our factory:









Certification:

### CERTIFICATE



## **Show:**



## **Company Profile:**

#### **ABOUT US**





#### Sen Masine Christmas Arts (Shenzhen) Co.,Ltd.

is a professional manufacturer of Christmas balls and Christmas trees of choice for some of the top names in retail and merchandising since 1996. We are capable of supplying different styles of products and doing OEM or customization which with

high quality and competitive price. Meanwhile,we're BSCI&SEDEX certified manufacturer and committed to using safe and environmental materials for all our products.















### **OUR ADVANTAGES**

#### Sen Masine Christmas Arts (Shenzhen) Co., Ltd

is a China based manufacturer who is specializing in production of Christmas ball and Christmas tree since 1996. We're committing to supplying good quality products with competitive prices for cust