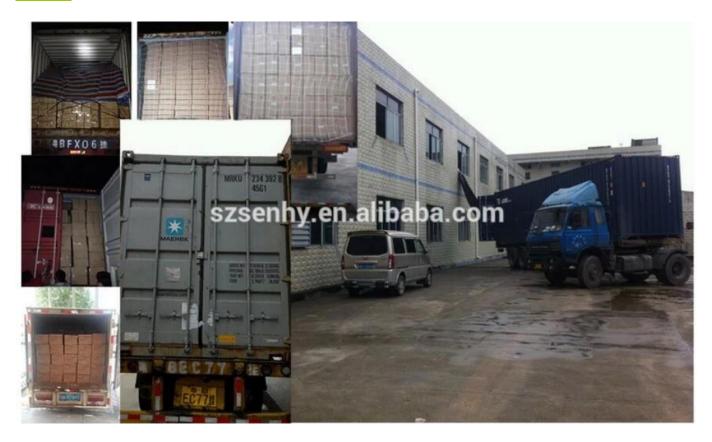

e Ball                             |  |  |  |
|----------------------|--------------------------------------------------------|--|--|--|
| Material:            | Glass                                                  |  |  |  |
| Diameter:            | 80mm                                                   |  |  |  |
| Moq:                 | 3,000 pieces                                           |  |  |  |
| Packaging:           | : Bubble Bag                                           |  |  |  |
| Payment Term:        | L/C, T/t (30% deposit), Western Union,<br>PayPal, cash |  |  |  |
| Delivery time:       | CIF, FOB Shenzhen, Express, by air                     |  |  |  |
| Certificate:         | REACH, RoHS, EN71, CE etc                              |  |  |  |

# Packaging:



# Load:



**Production process:** 



1. Prototype 2. Oilling 3. Electroplating



## Our factory:









Certification:

### CERTIFICATE



## **Show:**



## **Company Profile:**

#### **ABOUT US**





#### Sen Masine Christmas Arts (Shenzhen) Co.,Ltd.

is a professional manufacturer of Christmas balls and Christmas trees of choice for some of the top names in retail and merchandising since 1996. We are capable of supplying different styles of products and doing OEM or customization which with

high quality and competitive price. Meanwhile,we're BSCI&SEDEX certified manufacturer and committed to using safe and environmental materials for all our products.















### **OUR ADVANTAGES**

#### Sen Masine Christmas Arts (Shenzhen) Co., Ltd

is a China based manufacturer who is specializin