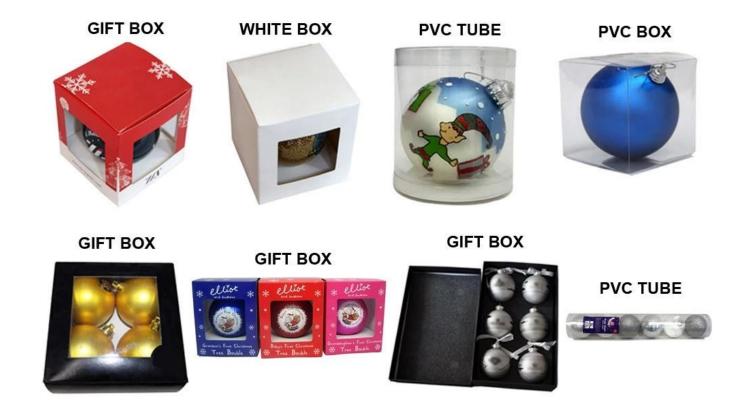

Unbreakable Ball                             |  |  |  |
|----------------------|--------------------------------------------------------|--|--|--|
| Material:            | Glass                                                  |  |  |  |
| Diameter:            | 80mm                                                   |  |  |  |
| Moq:                 | 3,000 pieces                                           |  |  |  |
| Packaging:           | : Bubble Bag                                           |  |  |  |
| Payment Term:        | L/C, T/t (30% deposit), Western Union,<br>PayPal, cash |  |  |  |
| Delivery time:       | CIF, FOB Shenzhen, Express, by air                     |  |  |  |
| Certificate:         | REACH, RoHS, EN71, CE etc                              |  |  |  |

# Packaging:



# Load:



**Production process:** 



1. Prototype 2. Oilling 3. Electroplating



## Our factory:









Certification:

### CERTIFICATE



## **Show:**



## **Company Profile:**

#### **ABOUT US**





#### Sen Masine Christmas Arts (Shenzhen) Co.,Ltd.

is a professional manufacturer of Christmas balls and Christmas trees of choice for some of the top names in retail and merchandising since 1996. We are capable of supplying different styles of products and doing OEM or customization which with

high quality and competitive price. Meanwhile,we're BSCI&SEDEX certified manufacturer and committed to using safe and environmental materials for all our products.















### **OUR ADVANTAGES**

#### Sen Masine Christmas Arts (Shenzhen) Co., Ltd

is a China based manufacturer who is