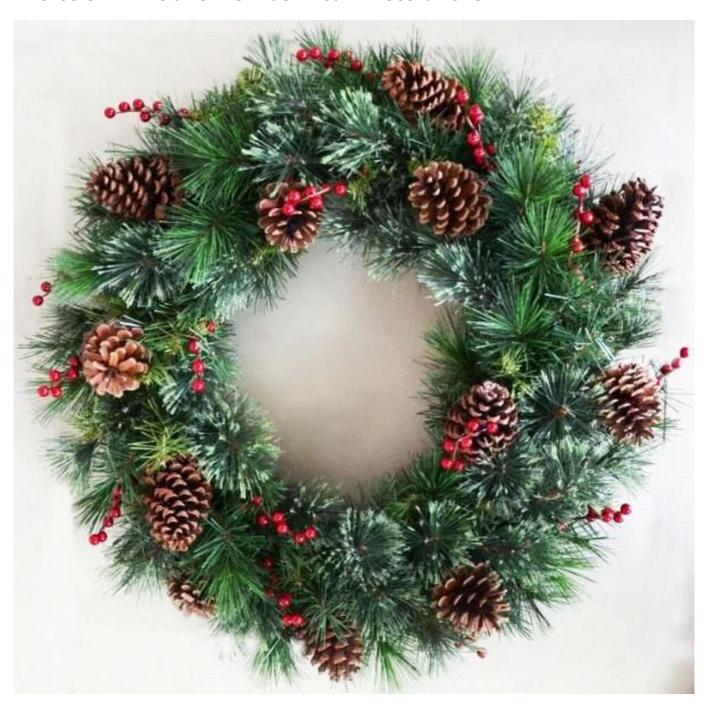

## **New Design Artificial Christmas wreath Decorations**

**Christmas wreath** is one of our common products. It is widely used for wall hanging decoration/door.

Our Christmas wreaths to decorate their size from 20 mm 100 mm. It can be used as a custom to your design.

We BSCI & SEDEX certified manufacturer. Our factory is committed to using all of our products, environment, safety and environmentally sound materials.

#### **Photos of Artificial Christmas wreath Decorations:**



## **Specifications:**

Name: Artificial Christmas wreath Decorations

Material: PVC, plastic

Colour: can be customized

Technology: Handmade

Quality 1. Third party inspection: acceptable

control and 2. Welcome to check them

inspection

Construction PVC+ plastic ball+ natural pinecone

Shipment: By sea or air, Express by UPS/DHL/TNT/ARMAX/EMS

Package: 1pc/PP bag, 6 pieces/ctn 45\* 13\* 45 cm

Lead time: About 25-30 days after order confirmation. (Minimum order quantity)

Sample More than 5-7 days

production time:

Price FOB Yantian port in Shenzhen
OEM and 1). Customized logo: acceptable;

ODM: 2). Changing materials, color, shape: acceptable;

3). Developing artwork and sketch: acceptable

Our advantages

1. any query, select it from the first time, you can always answer

2. high