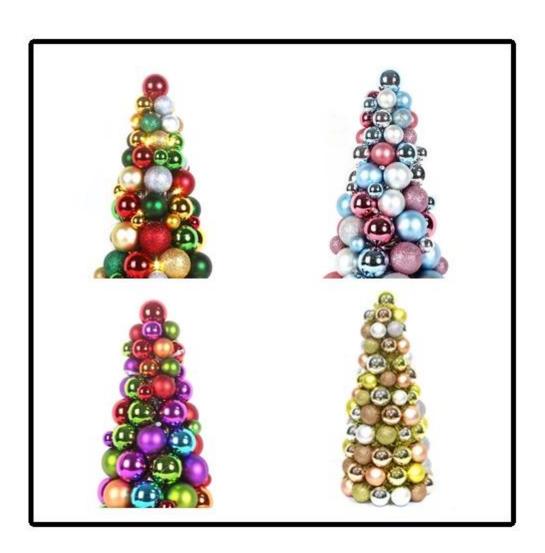

Christmas Cone Tree is one of our common products. It is widely used for table decoration. We produce decorative Christmas tree balls on our own, Size from 20 cm to 5m height. It can be customized as your design.