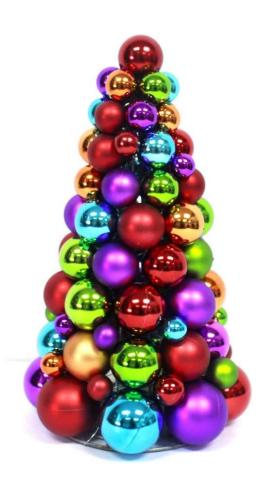

Christmas Cone Tree is one of our common products. It is widely used for table decoration. We produce decorative Christmas tree balls on our own, Size from 20 cm to 5m height. It can be customized as your design.