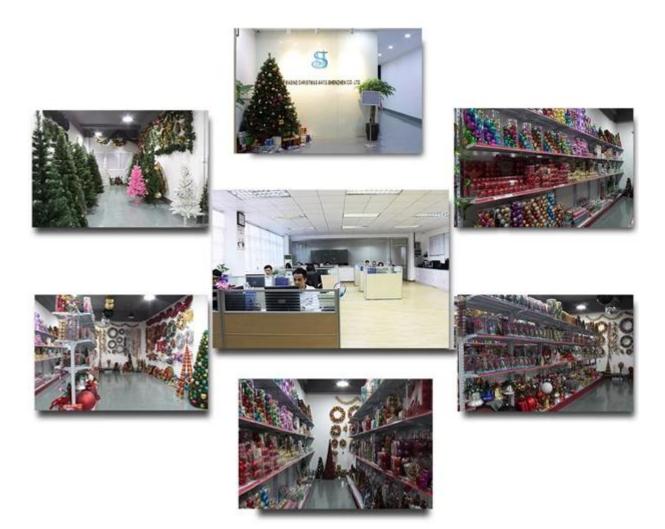

| Glass                                                  |  |  |  |
| Diameter:            | 10 cm                                                  |  |  |  |
| Moq:                 | 1000 pieces                                            |  |  |  |
| Packaging:           | Bubble Bag                                             |  |  |  |
| Payment Term:        | L/C, T/t (30% deposit), Western Union,<br>PayPal, cash |  |  |  |
| Delivery time:       | CIF, FOB Shenzhen, Express, by air                     |  |  |  |
| Certificate:         | REACH, RoHS, EN71, CE etc                              |  |  |  |

# Packaging:



# Load:



**Production process:** 



1. Prototype 2. Oilling 3. Electroplating



## Our factory:









Certification:

### CERTIFICATE



## **Show:**



### **Company Profile:**

#### **ABOUT US**





#### Sen Masine Christmas Arts (Shenzhen) Co.,Ltd.

is a professional manufacturer of Christmas balls and Christmas trees of choice for some of the top names in retail and merchandising since 1996. We are capable of supplying different styles of products and doing OEM or customization which with

high quality and competitive price. Meanwhile,we're BSCI&SEDEX certified manufacturer and committed to using safe and environmental materials for all our products.















### **OUR ADVANTAGES**

#### Sen Masine Christmas Arts (Shenzhen) Co., Ltd

is a China based manufacturer who is specializing in production of Christmas ball and Christmas tree since 1996. We're committing to supplying good quality products with competitive prices for cus