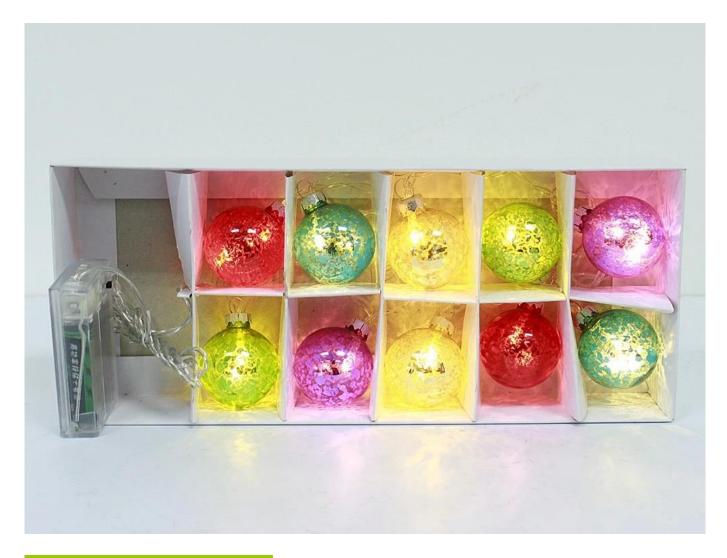

# **Product presentation:**

# PRODUCT Specification:

| <b>Product Type:</b> | Christmas Unbreakable Ornament                         |  |  |  |
|----------------------|--------------------------------------------------------|--|--|--|
| Material:            | Glass                                                  |  |  |  |
| Diameter:            | 10 cm                                                  |  |  |  |
| Moq:                 | 1000 pieces                                            |  |  |  |
| Packaging:           | Bubble Bag                                             |  |  |  |
| Payment Term:        | L/C, T/t (30% deposit), Western Union,<br>PayPal, cash |  |  |  |
| Delivery time:       | CIF, FOB Shenzhen, Express, by air                     |  |  |  |
| Certificate:         | REACH, RoHS, EN71, CE etc                              |  |  |  |