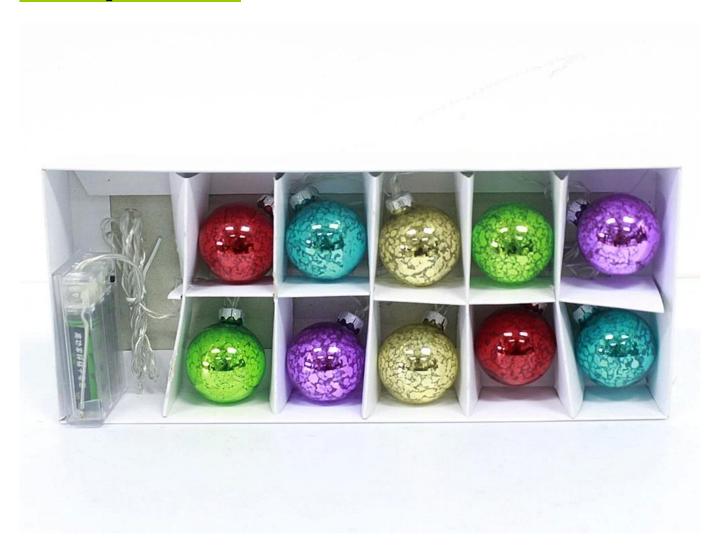

# **Product presentation:**

# PRODUCT Specification:

| <b>Product Type:</b> | Christmas Unbreakable Ornament                         |  |  |  |
|----------------------|--------------------------------------------------------|--|--|--|
| Material:            | Glass                                                  |  |  |  |
| Diameter:            | 10 cm                                                  |  |  |  |
| Moq:                 | 1000 pieces                                            |  |  |  |
| Packaging:           | Bubble Bag                                             |  |  |  |
| Payment Term:        | L/C, T/t (30% deposit), Western Union,<br>PayPal, cash |  |  |  |
| Delivery time:       | CIF, FOB Shenzhen, Express, by air                     |  |  |  |
| Certificate:         | REACH, RoHS, EN71, CE etc                              |  |  |  |