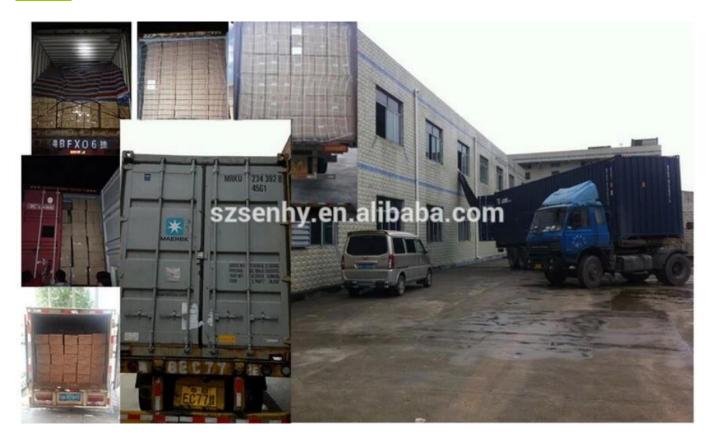

e Ornament                         |  |  |  |
|----------------------|--------------------------------------------------------|--|--|--|
| Material:            | Glass                                                  |  |  |  |
| Diameter:            | 10 cm                                                  |  |  |  |
| Moq:                 | 1000 pieces                                            |  |  |  |
| Packaging:           | Bubble Bag                                             |  |  |  |
| Payment Term:        | L/C, T/t (30% deposit), Western Union,<br>PayPal, cash |  |  |  |
| Delivery time:       | CIF, FOB Shenzhen, Express, by air                     |  |  |  |
| Certificate:         | REACH, RoHS, EN71, CE etc                              |  |  |  |

# Packaging:



# Load:



**Production process:** 



1. Prototype 2. Oilling 3. Electroplating



## Our factory:









Certification:

### CERTIFICATE



## **Show:**



### **Company Profile:**

#### **ABOUT US**





#### Sen Masine Christmas Arts (Shenzhen) Co.,Ltd.

is a professional manufacturer of Christmas balls and Christmas trees of choice for some of the top names in retail and merchandising since 1996. We are capable of supplying different styles of products and doing OEM or customization which with

high quality and competitive price. Meanwhile,we're BSCI&SEDEX certified manufacturer and committed to using safe and environmental materials for all our products.















### **OUR ADVANTAGES**

#### Sen Masine Christmas Arts (Shenzhen) Co., Ltd

is a China based manufacturer who is specializi