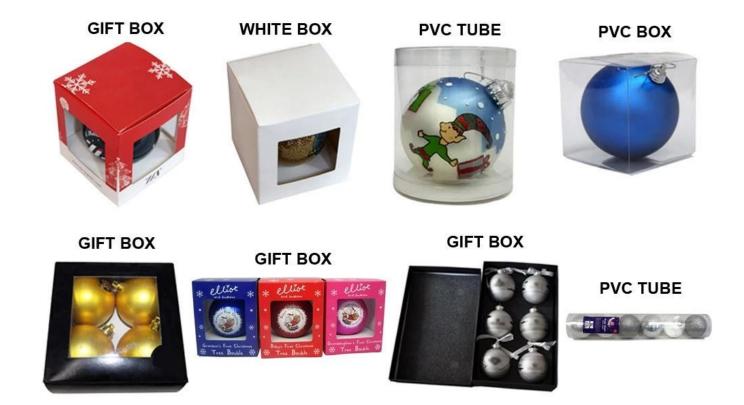

Unbreakable Ornament                         |  |  |  |
|----------------------|--------------------------------------------------------|--|--|--|
| Material:            | Glass                                                  |  |  |  |
| Diameter:            | 10 cm                                                  |  |  |  |
| Moq:                 | 1000 pieces                                            |  |  |  |
| Packaging:           | Bubble Bag                                             |  |  |  |
| Payment Term:        | L/C, T/t (30% deposit), Western Union,<br>PayPal, cash |  |  |  |
| Delivery time:       | CIF, FOB Shenzhen, Express, by air                     |  |  |  |
| Certificate:         | REACH, RoHS, EN71, CE etc                              |  |  |  |

# Packaging:



# Load:



**Production process:** 



1. Prototype 2. Oilling 3. Electroplating



## Our factory:









Certification:

### CERTIFICATE



## **Show:**



### **Company Profile:**

#### **ABOUT US**





#### Sen Masine Christmas Arts (Shenzhen) Co.,Ltd.

is a professional manufacturer of Christmas balls and Christmas trees of choice for some of the top names in retail and merchandising since 1996. We are capable of supplying different styles of products and doing OEM or customization which with

high quality and competitive price. Meanwhile,we're BSCI&SEDEX certified manufacturer and committed to using safe and environmental materials for all our products.















### **OUR ADVANTAGES**

#### Sen Masine Christmas Arts (Shenzhen) Co., Ltd

is a China based manufacturer who is