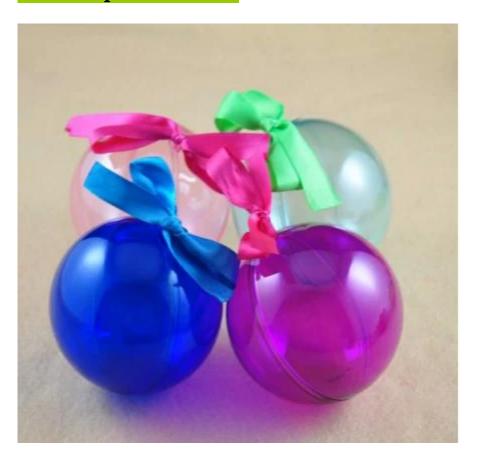

# **Product presentation:**

# **PRODUCT Specification:**

| <b>Product Type:</b> | Christmas Unbreakable Ornament                         |  |  |  |
|----------------------|--------------------------------------------------------|--|--|--|
| Material:            | plastic                                                |  |  |  |
| Diameter:            | 8 cm                                                   |  |  |  |
| Moq:                 | 3000 pcs                                               |  |  |  |
| Packaging:           | ackaging: Bubble Bag                                   |  |  |  |
| Payment Term:        | L/C, T/t (30% deposit), Western Union,<br>PayPal, cash |  |  |  |
| Delivery time:       | CIF, FOB Shenzhen, Express, by air                     |  |  |  |
| Certificate:         | rtificate: REACH, RoHS, EN71, CE etc                   |  |  |  |