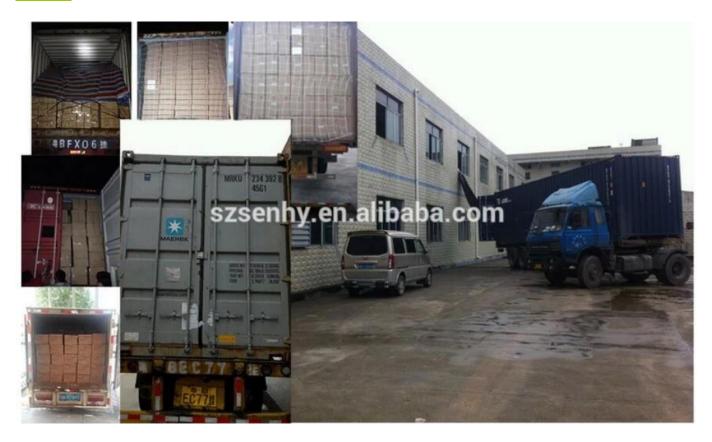

e Ornament                         |  |  |  |
|----------------------|--------------------------------------------------------|--|--|--|
| Material:            | plastic                                                |  |  |  |
| Diameter:            | 8 cm                                                   |  |  |  |
| Moq:                 | 3000 pcs                                               |  |  |  |
| Packaging:           | ackaging: Bubble Bag                                   |  |  |  |
| Payment Term:        | L/C, T/t (30% deposit), Western Union,<br>PayPal, cash |  |  |  |
| Delivery time:       | CIF, FOB Shenzhen, Express, by air                     |  |  |  |
| Certificate:         | rtificate: REACH, RoHS, EN71, CE etc                   |  |  |  |

# Packaging:



# Load:



**Production process:** 



1. Prototype 2. Oilling 3. Electroplating



## Our factory:









Certification:

### CERTIFICATE



## **Show:**



## **Company Profile:**

#### **ABOUT US**





#### Sen Masine Christmas Arts (Shenzhen) Co.,Ltd.

is a professional manufacturer of Christmas balls and Christmas trees of choice for some of the top names in retail and merchandising since 1996. We are capable of supplying different styles of products and doing OEM or customization which with

high quality and competitive price. Meanwhile,we're BSCI&SEDEX certified manufacturer and committed to using safe and environmental materials for all our products.















### **OUR ADVANTAGES**

#### Sen Masine Christmas Arts (Shenzhen) Co., Ltd

is a China based manufacturer who is specializin