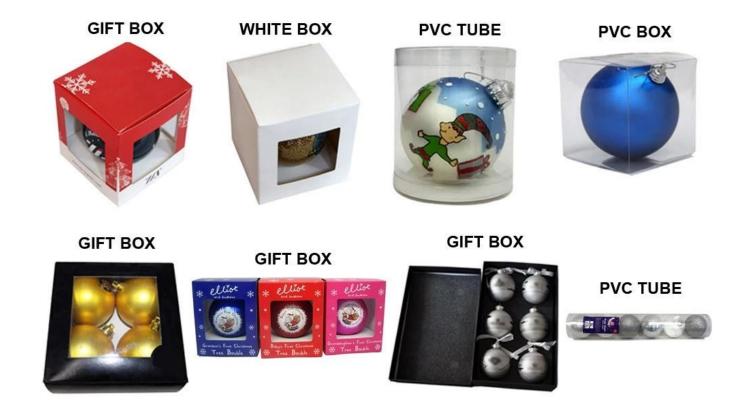

Unbreakable Ornament                         |  |  |  |
|----------------------|--------------------------------------------------------|--|--|--|
| Material:            | plastic                                                |  |  |  |
| Diameter:            | 8 cm                                                   |  |  |  |
| Moq:                 | 3000 pcs                                               |  |  |  |
| Packaging:           | ackaging: Bubble Bag                                   |  |  |  |
| Payment Term:        | L/C, T/t (30% deposit), Western Union,<br>PayPal, cash |  |  |  |
| Delivery time:       | CIF, FOB Shenzhen, Express, by air                     |  |  |  |
| Certificate:         | rtificate: REACH, RoHS, EN71, CE etc                   |  |  |  |

# Packaging:



# Load:



**Production process:** 



1. Prototype 2. Oilling 3. Electroplating



## Our factory:









Certification:

### CERTIFICATE



## **Show:**



## **Company Profile:**

#### **ABOUT US**





#### Sen Masine Christmas Arts (Shenzhen) Co.,Ltd.

is a professional manufacturer of Christmas balls and Christmas trees of choice for some of the top names in retail and merchandising since 1996. We are capable of supplying different styles of products and doing OEM or customization which with

high quality and competitive price. Meanwhile,we're BSCI&SEDEX certified manufacturer and committed to using safe and environmental materials for all our products.















### **OUR ADVANTAGES**

#### Sen Masine Christmas Arts (Shenzhen) Co., Ltd

is a China based manufacturer who is