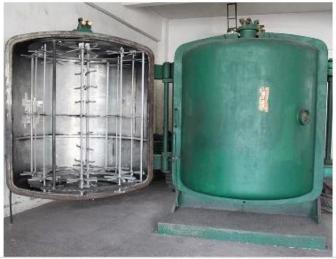

------------------------------|--|--|--|
| Material:            | plastic                                                |  |  |  |
| Diameter:            | 8 cm                                                   |  |  |  |
| Moq:                 | 3000 pcs                                               |  |  |  |
| Packaging:           | ackaging: Bubble Bag                                   |  |  |  |
| Payment Term:        | L/C, T/t (30% deposit), Western Union,<br>PayPal, cash |  |  |  |
| Delivery time:       | CIF, FOB Shenzhen, Express, by air                     |  |  |  |
| Certificate:         | rtificate: REACH, RoHS, EN71, CE etc                   |  |  |  |

# Packaging:



# Load:



**Production process:** 



1. Prototype 2. Oilling 3. Electroplating



## Our factory:









Certification:

### CERTIFICATE



## **Show:**



## **Company Profile:**

#### **ABOUT US**





#### Sen Masine Christmas Arts (Shenzhen) Co.,Ltd.

is a professional manufacturer of Christmas balls and Christmas trees of choice for some of the top names in retail and merchandising since 1996. We are capable of supplying different styles of products and doing OEM or customization which with

high quality and competitive price. Meanwhile,we're BSCI&SEDEX certified manufacturer and committed to using safe and environmental materials for all our products.















### **OUR ADVANTAGES**

#### Sen Masine Christmas Arts (Shenzhen) Co., Ltd

is a China based manufacturer who is specializing in production of Christmas ball and Christmas tree since 1996. We're committing to supplying g