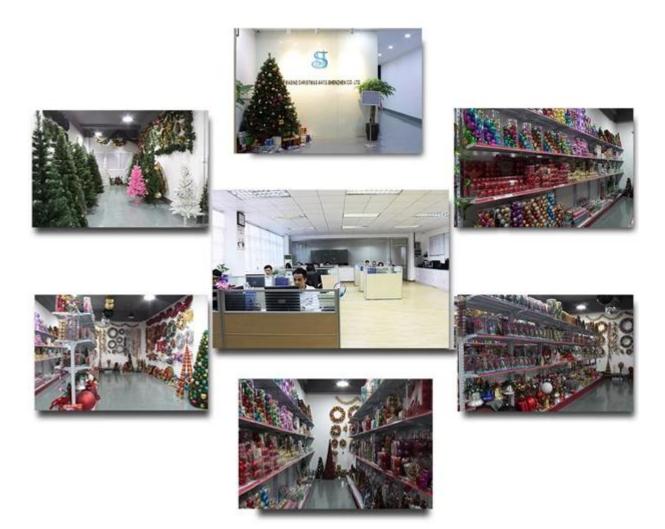

| plastic                                                |  |  |  |
| Diameter:            | 8 cm                                                   |  |  |  |
| Moq:                 | 3000 pcs                                               |  |  |  |
| Packaging:           | ackaging: Bubble Bag                                   |  |  |  |
| Payment Term:        | L/C, T/t (30% deposit), Western Union,<br>PayPal, cash |  |  |  |
| Delivery time:       | CIF, FOB Shenzhen, Express, by air                     |  |  |  |
| Certificate:         | rtificate: REACH, RoHS, EN71, CE etc                   |  |  |  |

# Packaging:



# Load:



**Production process:** 



1. Prototype 2. Oilling 3. Electroplating



## Our factory:









Certification:

### CERTIFICATE



## **Show:**



## **Company Profile:**

#### **ABOUT US**





#### Sen Masine Christmas Arts (Shenzhen) Co.,Ltd.

is a professional manufacturer of Christmas balls and Christmas trees of choice for some of the top names in retail and merchandising since 1996. We are capable of supplying different styles of products and doing OEM or customization which with

high quality and competitive price. Meanwhile,we're BSCI&SEDEX certified manufacturer and committed to using safe and environmental materials for all our products.















### **OUR ADVANTAGES**

#### Sen Masine Christmas Arts (Shenzhen) Co., Ltd

is a China based manufacturer who is specializing in production of Christmas ball and Christmas tree since 1996. We're committing to supplying good quality products with competitive prices for cust