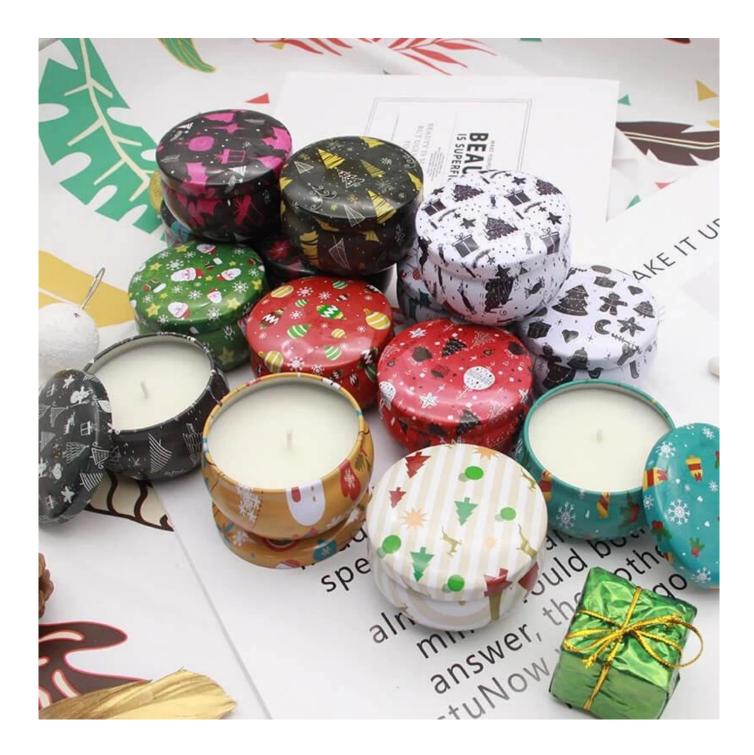

12pcs Soy Wax Candles Scented Gift Sets Luxury Aromatherapy Custom Logo Scented Candle

Natural Soy Wax Crafting: Our scented candles are crafted using natural soy wax, ensuring a non-toxic burn for you to safely enjoy the fresh aroma.

Wide Range of Scents: We offer a variety of scents, from floral and elegant to fresh and fruity, catering to your different needs for any occasion.

Custom Logo Personalization: Looking to create a unique candle brand? We offer custom logo services to add your logo to our candles, creating a distinctive brand image.

Long-lasting Burn: Crafted with high-quality materials, our candles burn longer, allowing you to enjoy the lasting aroma to the fullest.

Eco-friendly & Sustainable: Committed to environmental sustainability, our candles are made from renewable materials, offering you an eco-friendly and healthy choice.