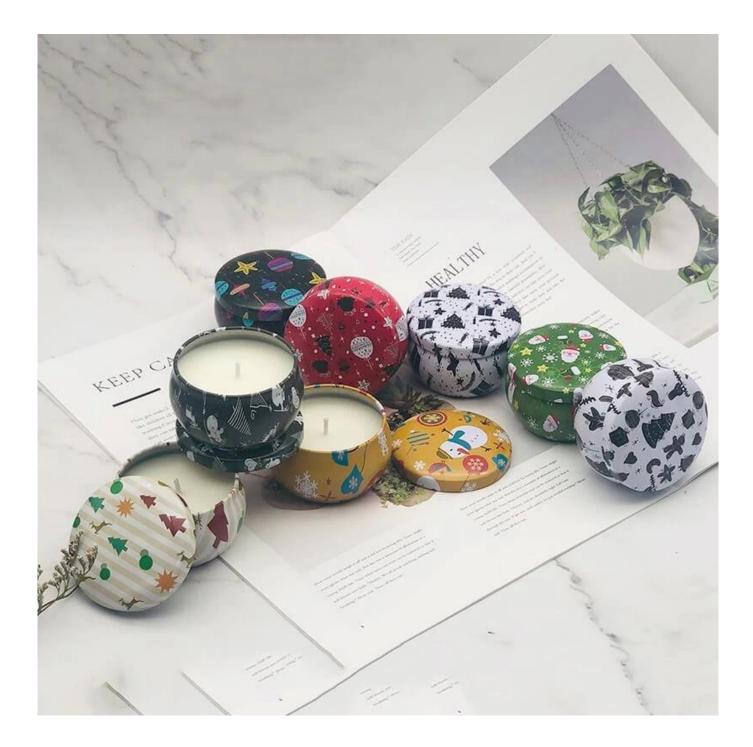

12pcs Soy Wax Candles Scented Gift Sets Luxury Aromatherapy Custom Logo Scented Candle

Natural Soy Wax Crafting: Our scented candles are crafted using natural soy wax, ensuring a non-toxic burn for you to safely enjoy the fresh aroma.

Wide Range of Scents: We offer a variety of scents, from floral and elegant to fresh and fruity, catering to your different needs for any occasion.

Custom Logo Personalization: Looking to create a unique candle brand? We offer custom logo services to add your logo to our candles, creating a distinctive brand image.

Long-lasting Burn: Crafted with high-quality materials, our candles burn longer, allowing you to enjoy the lasting aroma to the fullest.

Eco-friendly & Sustainable: Committed to environmental sustainability, our candles are made from renewable materials, offering you an eco-friendly and healthy choice.