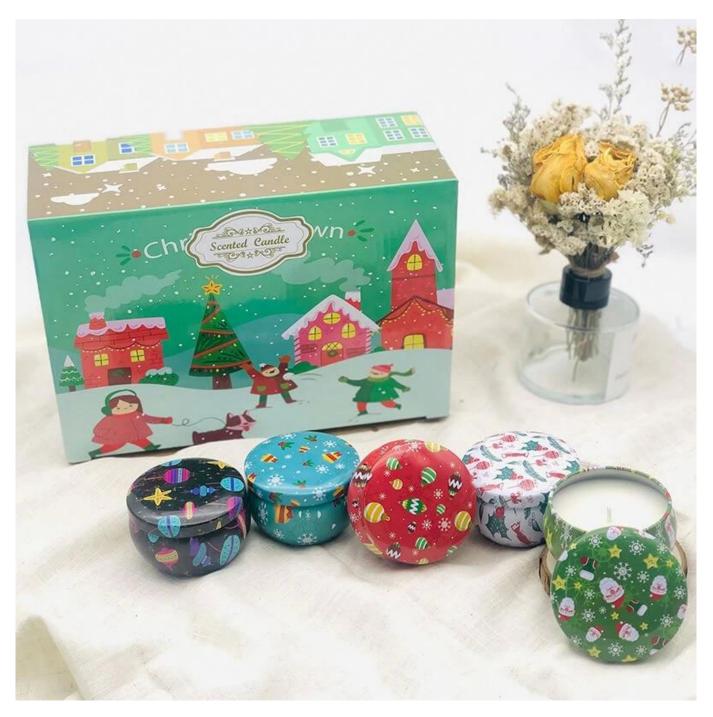

12pcs Soy Wax Candles Scented Gift Sets Luxury Aromatherapy Custom Logo Scented Candle

Natural Soy Wax Crafting: Our scented candles are crafted using natural soy wax, ensuring a non-toxic burn for you to safely enjoy the fresh aroma.

Wide Range of Scents: We offer a variety of scents, from floral and elegant to fresh and fruity, catering to your different needs for any occasion.

Custom Logo Personalization: Looking to create a unique candle brand? We offer custom logo services to add your logo to our candles, creating a distinctive brand image.

Long-lasting Burn: Crafted with high-quality materials, our candles burn longer, allowing you to enjoy the lasting aroma to the fullest.

Eco-friendly & Sustainable: Committed to environmental sustainability, our candles are made from renewable materials, offering you an eco-friendly and healthy choice.