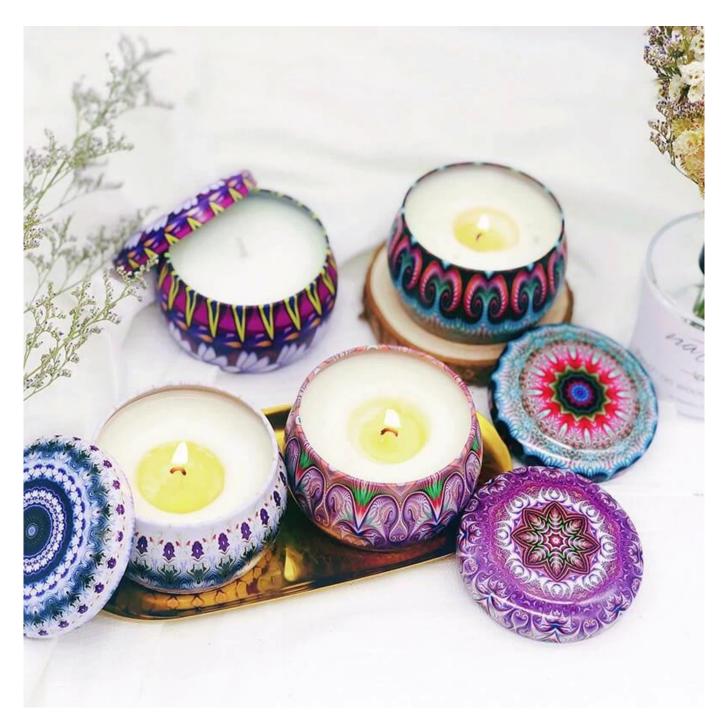

12pcs Soy Wax Candles Scented Luxury Gift Sets Custom Logo Aromatherapy DIY Scented Candle

Natural Soy Wax Crafting: Our scented candles are crafted using natural soy wax, ensuring a non-toxic burn for you to safely enjoy the fresh aroma.

Wide Range of Scents: We offer a variety of scents, from floral and elegant to fresh and fruity, catering to your different needs for any occasion.

Custom Logo Personalization: Looking to create a unique candle brand? We offer custom logo services to add your logo to our candles, creating a distinctive brand image.

Long-lasting Burn: Crafted with high-quality materials, our candles burn longer, allowing you to enjoy the lasting aroma to the fullest.

Eco-friendly & Sustainable: Committed to environmental sustainability, our candles are made from renewable materials, offering you an eco-friendly and healthy choice.