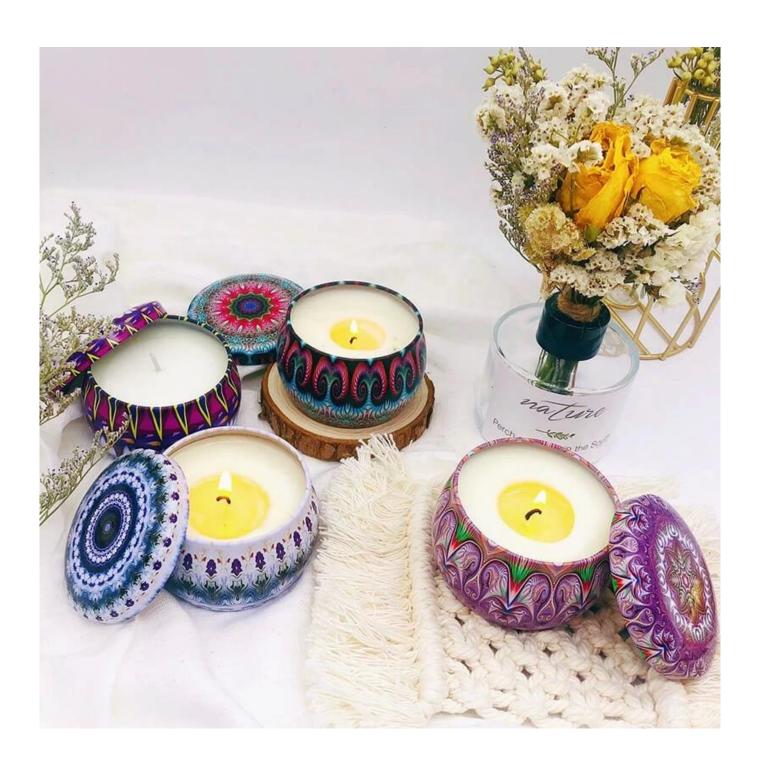

12pcs Soy Wax Candles Scented Luxury Gift Sets Custom Logo Aromatherapy DIY Scented Candle

Natural Soy Wax Crafting: Our scented candles are crafted using natural soy wax, ensuring a non-toxic burn for you to safely enjoy the fresh aroma.

Wide Range of Scents: We offer a variety of scents, from floral and elegant to fresh and fruity, catering to your different needs for any occasion.

Custom Logo Personalization: Looking to create a unique candle brand? We offer custom logo services to add your logo to our candles, creating a distinctive brand image.

Long-lasting Burn: Crafted with high-quality materials, our candles burn longer, allowing you to enjoy the lasting aroma to the fullest.

Eco-friendly & Sustainable: Committed to environmental sustainability, our candles are made from renewable materials, offering you an eco-friendly and healthy choice.