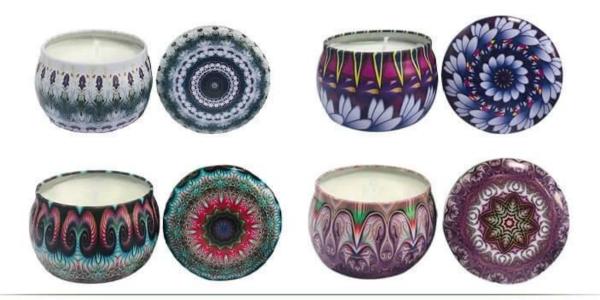

12pcs Soy Wax Candles Scented Luxury Gift Sets Custom Logo Aromatherapy DIY Scented Candle

Natural Soy Wax Crafting: Our scented candles are crafted using natural soy wax, ensuring a non-toxic burn for you to safely enjoy the fresh aroma.

Wide Range of Scents: We offer a variety of scents, from floral and elegant to fresh and fruity, catering to your different needs for any occasion.

Custom Logo Personalization: Looking to create a unique candle brand? We offer custom logo services to add your logo to our candles, creating a distinctive brand image.

Long-lasting Burn: Crafted with high-quality materials, our candles burn longer, allowing you to enjoy the lasting aroma to the fullest.

Eco-friendly & Sustainable: Committed to environmental sustainability, our candles are made from renewable materials, offering you an eco-friendly and healthy choice.