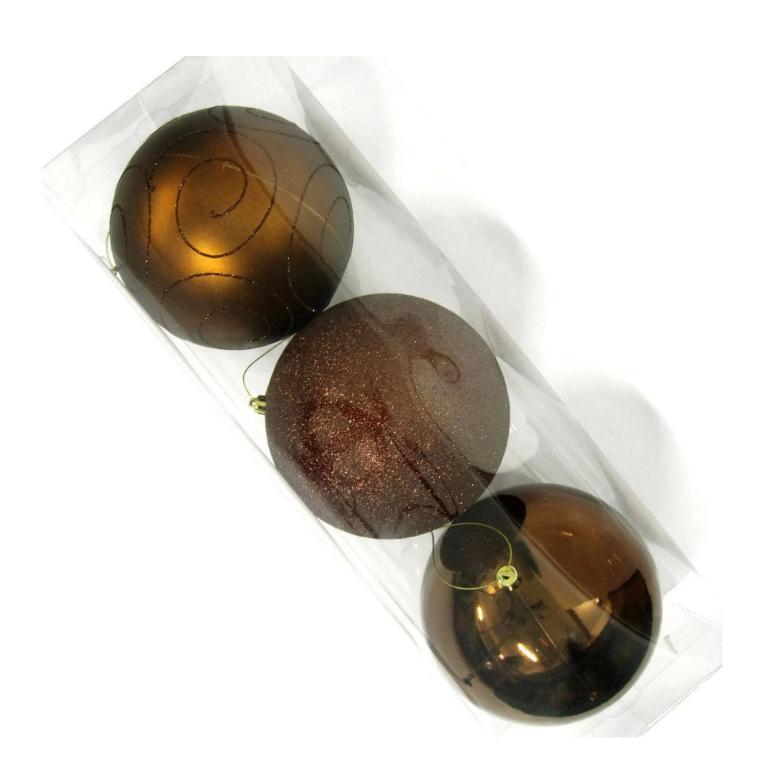

# **Product presentation:**

# PRODUCT Specification:

| Product Type:  | Christmas Unbreakable Ball                             |  |  |  |
|----------------|--------------------------------------------------------|--|--|--|
| Material:      | Plastic                                                |  |  |  |
| Diameter:      | 150mm                                                  |  |  |  |
| Moq:           | 3000 pieces                                            |  |  |  |
| Packaging:     | Poly Bag                                               |  |  |  |
| Payment Term:  | L/C, T/t (30% deposit), Western Union,<br>PayPal, cash |  |  |  |
| Delivery time: | CIF, FOB Shenzhen, Express, by air                     |  |  |  |