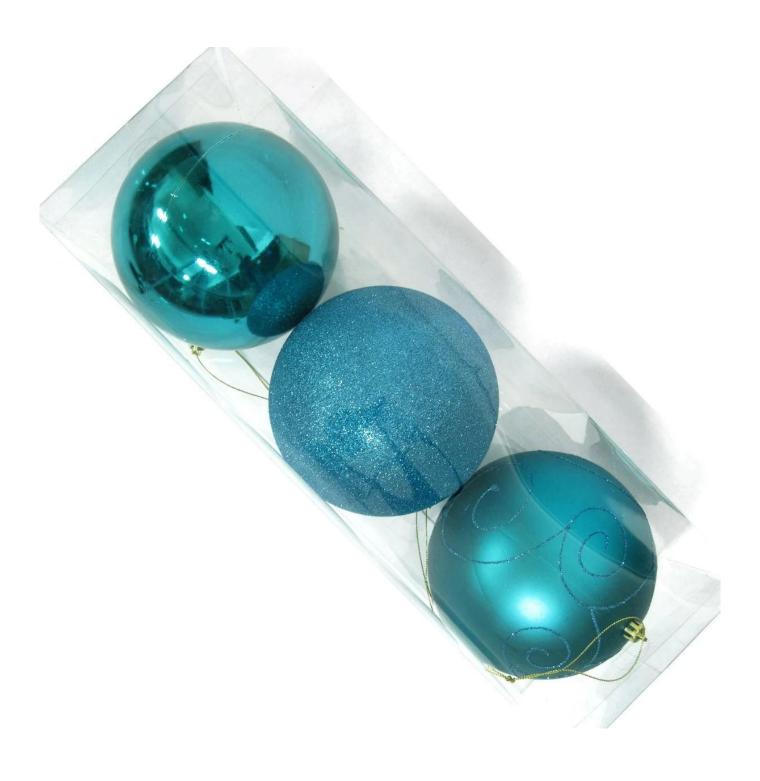

# **Product presentation:**

# PRODUCT Specification:

| Product Type:  | Christmas Unbreakable Ball                             |  |  |  |
|----------------|--------------------------------------------------------|--|--|--|
| Material:      | Plastic                                                |  |  |  |
| Diameter:      | 150mm                                                  |  |  |  |
| Moq:           | 3000 pieces                                            |  |  |  |
| Packaging:     | Poly Bag                                               |  |  |  |
| Payment Term:  | L/C, T/t (30% deposit), Western Union,<br>PayPal, cash |  |  |  |
| Delivery time: | CIF, FOB Shenzhen, Express, by air                     |  |  |  |