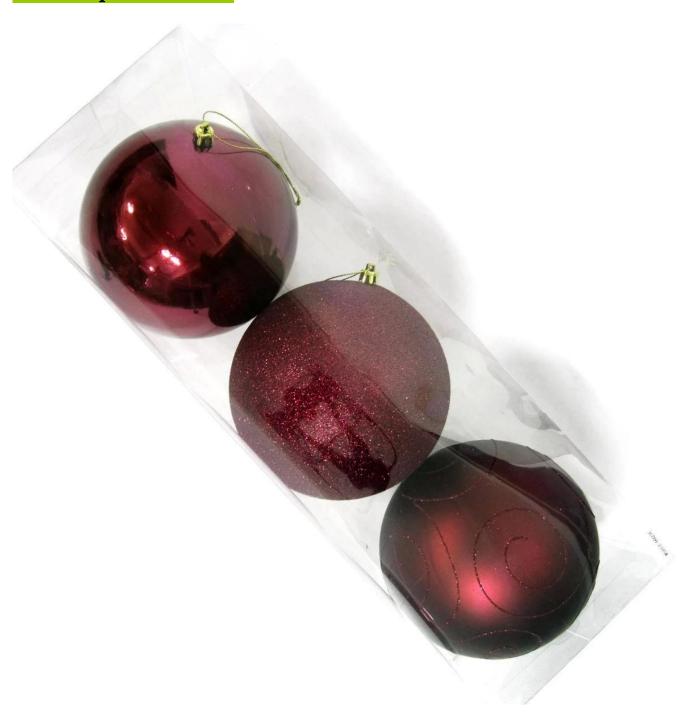

# **Product presentation:**

# PRODUCT Specification:

| Product Type:  | Christmas Unbreakable Ball                             |  |  |  |
|----------------|--------------------------------------------------------|--|--|--|
| Material:      | Plastic                                                |  |  |  |
| Diameter:      | 150mm                                                  |  |  |  |
| Moq:           | 3000 pieces                                            |  |  |  |
| Packaging:     | Poly Bag                                               |  |  |  |
| Payment Term:  | L/C, T/t (30% deposit), Western Union,<br>PayPal, cash |  |  |  |
| Delivery time: | CIF, FOB Shenzhen, Express, by air                     |  |  |  |