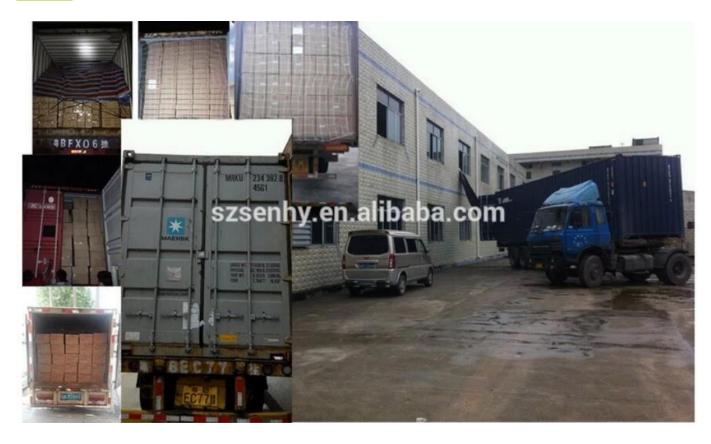

ification:

| Product Type:  | Christmas Unbreakable Ball                             |  |  |  |
|----------------|--------------------------------------------------------|--|--|--|
| Material:      | Plastic                                                |  |  |  |
| Diameter:      | 150mm                                                  |  |  |  |
| Moq:           | 3000 pieces                                            |  |  |  |
| Packaging:     | Poly Bag                                               |  |  |  |
| Payment Term:  | L/C, T/t (30% deposit), Western Union,<br>PayPal, cash |  |  |  |
| Delivery time: | CIF, FOB Shenzhen, Express, by air                     |  |  |  |

Certificate:

REACH, RoHS, EN71, CE etc

## **Packaging:**









GIFT BOX





PVC TUBE

### **Load:**



## **Production process:**







1. Prototype

2. Oilling

3. Electroplating







4. Spraying

5. Drying

6. Assembling

## Our factory:









**Certification:** 

#### CERTIFICATE



## **Show:**



### **Company Profile:**

#### **ABOUT US**





#### Sen Masine Christmas Arts (Shenzhen) Co.,Ltd.

is a professional manufacturer of Christmas balls and Christmas trees of choice for some of the top names in retail and merchandising since 1996. We are capable of supplying different styles of products and doing OEM or customization which with

high quality and competitive price. Meanwhile,we're BSCI&SEDEX certified manufacturer and committed to using safe and environmental materials for all our products.















#### **OUR ADVANTAGES**

#### Sen Masine Christmas Arts (Shenzhen)