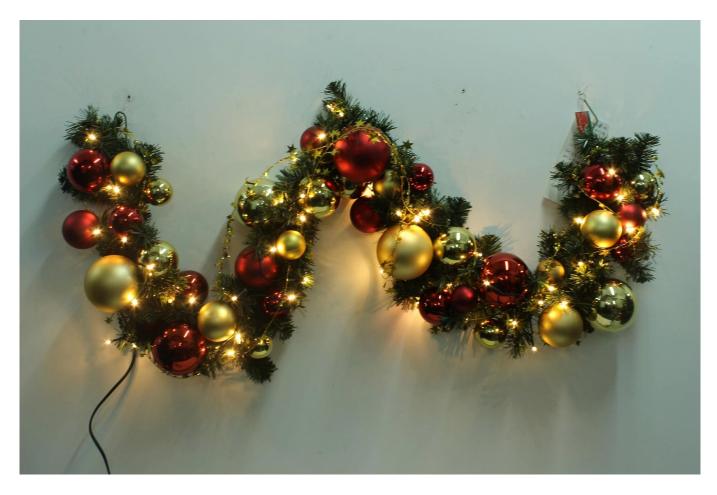

**Christmas Garland** is one of our common products. It's wildly used for wall/door hanging decorative.

We produce decorative Christmas garland ourselves, size from 20mm to 100mm. It could be customized as your design.