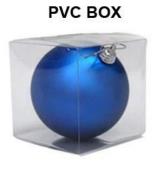

kable Ornament                                    |  |  |  |
|----------------|-------------------------------------------------------------------|--|--|--|
| Material:      | Plastic                                                           |  |  |  |
| Diameter:      | 6 cm                                                              |  |  |  |
| Moq:           | 1000 set                                                          |  |  |  |
| Packaging:     | paper box                                                         |  |  |  |
| Payment Term:  | Payment Term: L/C, T/t (30% deposit), Western Union, PayPal, cash |  |  |  |
| Delivery time: | CIF, FOB Shenzhen, Express, by air                                |  |  |  |

Certificate:

REACH, RoHS, EN71, CE etc

## **Packaging:**









**GIFT BOX** 



GIFT BOX

\* What \* What



PVC TUBE

### **Load:**



## **Production process:**







1. Prototype

2. Oilling

3. Electroplating







4. Spraying

5. Drying

6. Assembling

## Our factory:









Certification:

#### **CERTIFICATE**



## **Show:**



### **Company Profile:**

#### **ABOUT US**





#### Sen Masine Christmas Arts (Shenzhen) Co.,Ltd.

is a professional manufacturer of Christmas balls and Christmas trees of choice for some of the top names in retail and merchandising since 1996. We are capable of supplying different styles of products and doing OEM or customization which with

high quality and competitive price. Meanwhile,we're BSCI&SEDEX certified manufacturer and committed to using safe and environmental materials for all our products.