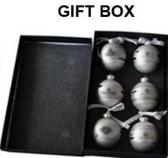

|  |  |  |
|----------------|-------------------------------------------------------------------|--|--|--|
| Material:      | Plastic                                                           |  |  |  |
| Diameter:      | 6 cm                                                              |  |  |  |
| Moq:           | 1000 set                                                          |  |  |  |
| Packaging:     | paper box                                                         |  |  |  |
| Payment Term:  | Payment Term: L/C, T/t (30% deposit), Western Union, PayPal, cash |  |  |  |
| Delivery time: | CIF, FOB Shenzhen, Express, by air                                |  |  |  |

Certificate:

REACH, RoHS, EN71, CE etc

## **Packaging:**









**GIFT BOX** 



GIFT BOX

\* What \* What



PVC TUBE

### **Load:**



## **Production process:**







1. Prototype

2. Oilling

3. Electroplating







4. Spraying

5. Drying

6. Assembling

## Our factory:









Certification:

#### **CERTIFICATE**



## **Show:**



### **Company Profile:**

#### **ABOUT US**





#### Sen Masine Christmas Arts (Shenzhen) Co.,Ltd.

is a professional manufacturer of Christmas balls and Christmas trees of choice for some of the top names in retail and merchandising since 1996. We are capable of supplying different styles of products and doing OEM or customization which with

high quality and competitive price. Meanwhile,we're BSCI&SEDEX certified manufacturer and committed to using safe and environmental materials for all our products.















#### **OUR ADVANTAGES**

#### Sen Masine