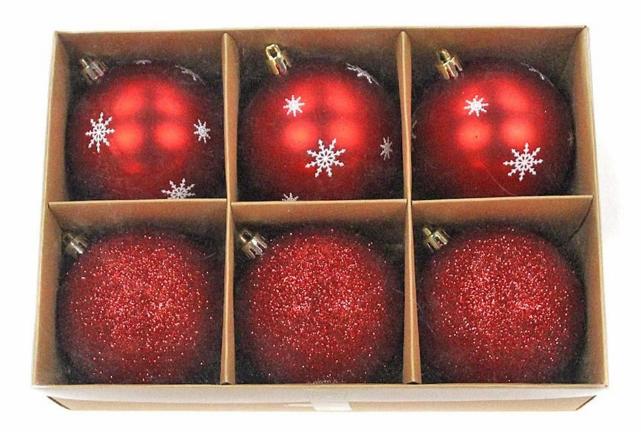

# **Product presentation:**

# PRODUCT Specification:

| Product Type:  | Christmas Unbreakable Ornament                                    |  |  |  |
|----------------|-------------------------------------------------------------------|--|--|--|
| Material:      | Plastic                                                           |  |  |  |
| Diameter:      | 6 cm                                                              |  |  |  |
| Moq:           | 1000 set                                                          |  |  |  |
| Packaging:     | paper box                                                         |  |  |  |
| Payment Term:  | Payment Term: L/C, T/t (30% deposit), Western Union, PayPal, cash |  |  |  |
| Delivery time: | CIF, FOB Shenzhen, Express, by air                                |  |  |  |