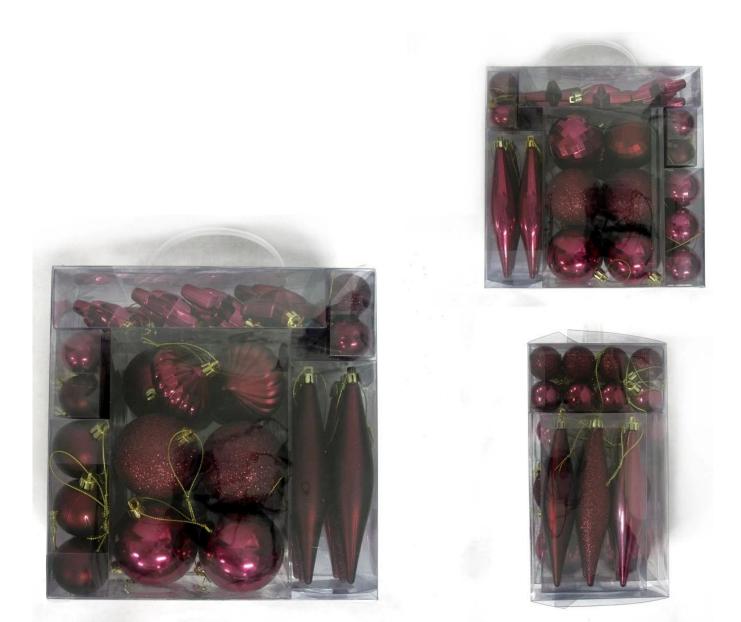

## Decorative Hand Painted Christmas ball

| Specification:                      |                                               |
|-------------------------------------|-----------------------------------------------|
| Size:                               | 6/7/8/10/12/15 cm available                   |
| Style and design:                   | Customized                                    |
| Packing:                            | 1 pc/Poly bag( standard packing)              |
|                                     | Standard shipping carton                      |
| MOQ:                                | 1000 pcs                                      |
| Customized LOGO:                    | Acceptable                                    |
| Changing on material ,color ,shape: | Acceptable                                    |
| Develop on artwork and sketch:      | Acceptable                                    |
|                                     |                                               |
| Payment term:                       |                                               |
| L/C                                 | High bank charge ,not suggest, but acceptable |
| Т/Т                                 | 30% deposit .(suggest)                        |
| 100%T/T in advance                  | Specially for air shipment or small amount    |
| Western Union/ESCROW/PAYPAL         | Acceptable                                    |