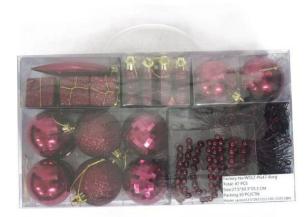

## Decorative Hand Painted Christmas ball

| Specification:                      |                                               |
|-------------------------------------|-----------------------------------------------|
| Size:                               | 6/7/8/10/12/15 cm available                   |
| Style and design:                   | Customized                                    |
| Packing:                            | 1 pc/Poly bag( standard packing)              |
|                                     | Standard shipping carton                      |
| MOQ:                                | 1000 pcs                                      |
| Customized LOGO:                    | Acceptable                                    |
| Changing on material ,color ,shape: | Acceptable                                    |
| Develop on artwork and sketch:      | Acceptable                                    |
|                                     |                                               |
| Payment term:                       |                                               |
| L/C                                 | High bank charge ,not suggest, but acceptable |
| Т/Т                                 | 30% deposit .(suggest)                        |
| 100%T/T in advance                  | Specially for air shipment or small amount    |
| Western Union/ESCROW/PAYPAL         | Acceptable                                    |