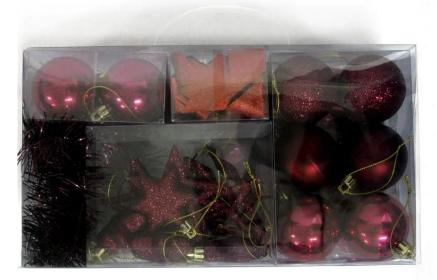

## Decorative Hand Painted Christmas ball

| Specification:                      |                                               |
|-------------------------------------|-----------------------------------------------|
| Size:                               | 6/7/8/10/12/15 cm available                   |
| Style and design:                   | Customized                                    |
| Packing:                            | 1 pc/Poly bag( standard packing)              |
|                                     | Standard shipping carton                      |
| MOQ:                                | 1000 pcs                                      |
| Customized LOGO:                    | Acceptable                                    |
| Changing on material ,color ,shape: | Acceptable                                    |
| Develop on artwork and sketch:      | Acceptable                                    |
|                                     |                                               |
| Payment term:                       |                                               |
| L/C                                 | High bank charge ,not suggest, but acceptable |
| Т/Т                                 | 30% deposit .(suggest)                        |
| 100%T/T in advance                  | Specially for air shipment or small amount    |
| Western Union/ESCROW/PAYPAL         | Acceptable                                    |