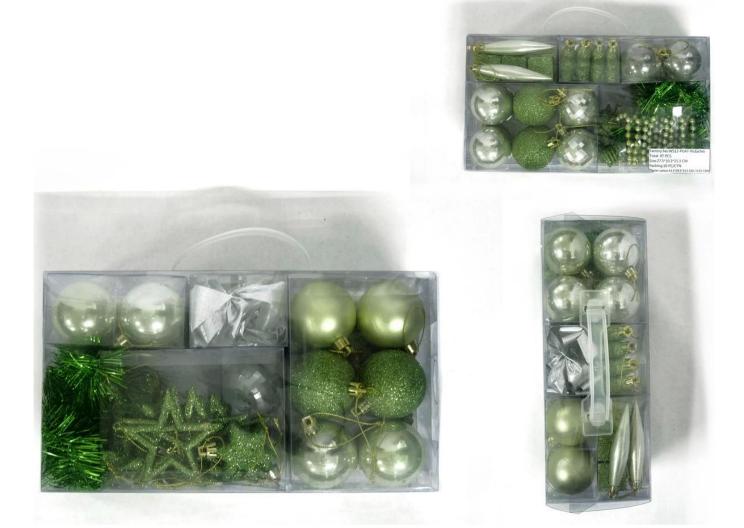

## Decorative Hand Painted Christmas ball

| Specification:                      |                                               |
|-------------------------------------|-----------------------------------------------|
| Size:                               | 6/7/8/10/12/15 cm available                   |
| Style and design:                   | Customized                                    |
| Packing:                            | 1 pc/Poly bag( standard packing)              |
|                                     | Standard shipping carton                      |
| MOQ:                                | 1000 pcs                                      |
| Customized LOGO:                    | Acceptable                                    |
| Changing on material ,color ,shape: | Acceptable                                    |
| Develop on artwork and sketch:      | Acceptable                                    |
|                                     |                                               |
| Payment term:                       |                                               |
| L/C                                 | High bank charge ,not suggest, but acceptable |
| Т/Т                                 | 30% deposit .(suggest)                        |
| 100%T/T in advance                  | Specially for air shipment or small amount    |
| Western Union/ESCROW/PAYPAL         | Acceptable                                    |