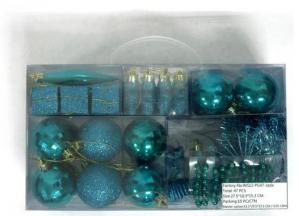

## Decorative Hand Painted Christmas ball

| Specification:                      |                                               |
|-------------------------------------|-----------------------------------------------|
| Size:                               | 6/7/8/10/12/15 cm available                   |
| Style and design:                   | Customized                                    |
| Packing:                            | 1 pc/Poly bag( standard packing)              |
|                                     | Standard shipping carton                      |
| MOQ:                                | 1000 pcs                                      |
| Customized LOGO:                    | Acceptable                                    |
| Changing on material ,color ,shape: | Acceptable                                    |
| Develop on artwork and sketch:      | Acceptable                                    |
|                                     |                                               |
| Payment term:                       |                                               |
| L/C                                 | High bank charge ,not suggest, but acceptable |
| Т/Т                                 | 30% deposit .(suggest)                        |
| 100%T/T in advance                  | Specially for air shipment or small amount    |
| Western Union/ESCROW/PAYPAL         | Acceptable                                    |