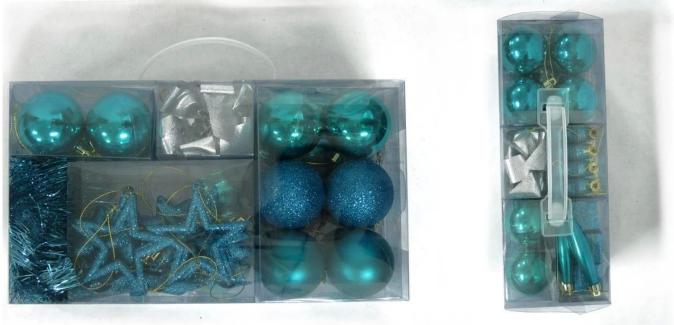

## Decorative Hand Painted Christmas ball

| Specification:                      |                                               |
|-------------------------------------|-----------------------------------------------|
| Size:                               | 6/7/8/10/12/15 cm available                   |
| Style and design:                   | Customized                                    |
| Packing:                            | 1 pc/Poly bag( standard packing)              |
|                                     | Standard shipping carton                      |
| MOQ:                                | 1000 pcs                                      |
| Customized LOGO:                    | Acceptable                                    |
| Changing on material ,color ,shape: | Acceptable                                    |
| Develop on artwork and sketch:      | Acceptable                                    |
|                                     |                                               |
| Payment term:                       |                                               |
| L/C                                 | High bank charge ,not suggest, but acceptable |
| Т/Т                                 | 30% deposit .(suggest)                        |
| 100%T/T in advance                  | Specially for air shipment or small amount    |
| Western Union/ESCROW/PAYPAL         | Acceptable                                    |