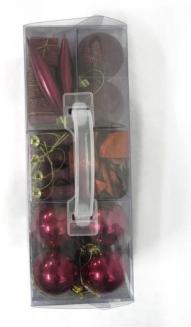

## Decorative Hand Painted Christmas ball

| Specification:                      |                                               |
|-------------------------------------|-----------------------------------------------|
| Size:                               | 6/7/8/10/12/15 cm available                   |
| Style and design:                   | Customized                                    |
| Packing:                            | 1 pc/Poly bag( standard packing)              |
|                                     | Standard shipping carton                      |
| MOQ:                                | 1000 pcs                                      |
| Customized LOGO:                    | Acceptable                                    |
| Changing on material ,color ,shape: | Acceptable                                    |
| Develop on artwork and sketch:      | Acceptable                                    |
|                                     |                                               |
| Payment term:                       |                                               |
| L/C                                 | High bank charge ,not suggest, but acceptable |
| Т/Т                                 | 30% deposit .(suggest)                        |
| 100%T/T in advance                  | Specially for air shipment or small amount    |
| Western Union/ESCROW/PAYPAL         | Acceptable                                    |