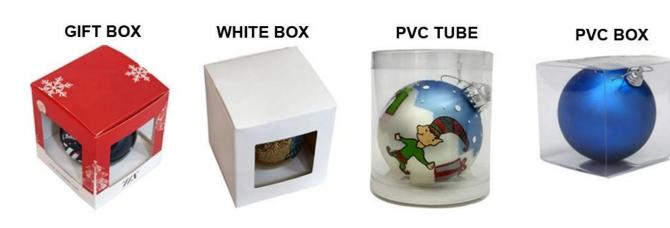

# **Product presentation:**



# **PRODUCT Specification:**

| Product Type:  | Christmas Unbreakable Ball                             |
|----------------|--------------------------------------------------------|
| Material:      | Plastic                                                |
| Diameter:      | 300mm                                                  |
| Moq:           | 500 pieces                                             |
| Packaging:     | Poly Bag                                               |
| Payment Term:  | L/C, T/t (30% deposit), Western Union,<br>PayPal, cash |
| Delivery time: | CIF, FOB Shenzhen, Express, by air                     |
| Certificate:   | REACH, RoHS, EN71, CE etc                              |





**GIFT BOX** 

GIFT BOX

**GIFT BOX** 







PVC TUBE

## Load:



**Production process:** 



1. Prototype

2. Oilling

3. Electroplating



4. Spraying

5. Drying

6. Assembling

## **Our factory:**



**Certification:** 

### CERTIFICATE



Show:



### **Company Profile:**

### ABOUT US



#### OUR ADVANTAGES

#### Sen Masine Christmas Arts (Shenzhen) Co., Ltd

is a China based manufacturer who is specializing in production of Christmas ball and Christmas tree

since 1996. We're committing to supplying good quality products with competitive prices for customers,

which also win us good reputation from the oversea markets.

#### Company's Advantages:

- 1. We are BSCI and SEDEX certified manufacturer. More certificates including ISO, ROHS, REACH, CE, EN71 are available.
- 2. With mor