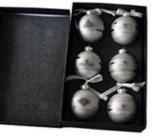

# **Product presentation:**



# **PRODUCT Specification:**

| Product Type:  | Christmas Unbreakable Ball                             |
|----------------|--------------------------------------------------------|
| Material:      | Plastic                                                |
| Diameter:      | 300mm                                                  |
| Moq:           | 500 pieces                                             |
| Packaging:     | Poly Bag                                               |
| Payment Term:  | L/C, T/t (30% deposit), Western Union,<br>PayPal, cash |
| Delivery time: | CIF, FOB Shenzhen, Express, by air                     |
| Certificate:   | REACH, RoHS, EN71, CE etc                              |





**GIFT BOX** 

GIFT BOX

**GIFT BOX** 







PVC TUBE

## Load:



**Production process:** 



1. Prototype

2. Oilling

3. Electroplating



4. Spraying

5. Drying

6. Assembling

## **Our factory:**



**Certification:** 

### CERTIFICATE



Show:



### **Company Profile:**

### ABOUT US



#### OUR ADVANTAGES

#### Sen Masine Christmas Arts (Shenzhen) Co., Ltd

is a China based manufacturer who is specializing in production of Christmas ball and Christmas tree

since 1996. We're committing to supplying good quality products with competitive prices for customers,

which also win us good reputation from the oversea markets.

#### Company's Advantages:

- 1. We are BSCI and SEDEX certified manufacturer. More certificates including ISO, ROHS, REACH, CE, EN71 are available.
- 2. With more than 20 years manufacturer experience and 10