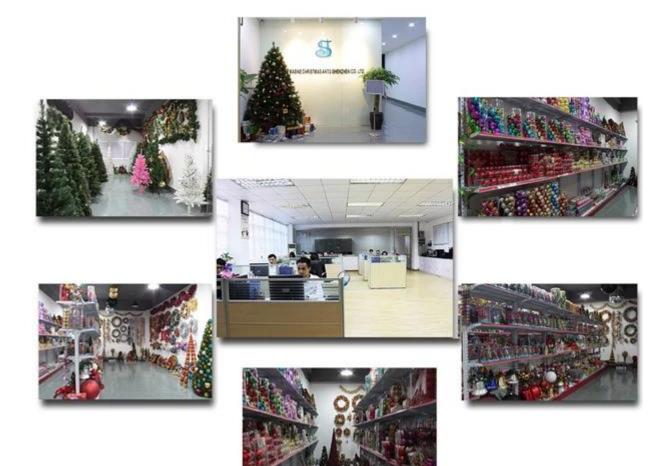

---------|
| Material:      | Plastic                                                |
| Diameter:      | 300mm                                                  |
| Moq:           | 500 pieces                                             |
| Packaging:     | Poly Bag                                               |
| Payment Term:  | L/C, T/t (30% deposit), Western Union,<br>PayPal, cash |
| Delivery time: | CIF, FOB Shenzhen, Express, by air                     |
| Certificate:   | REACH, RoHS, EN71, CE etc                              |





**GIFT BOX** 

GIFT BOX

**GIFT BOX** 







PVC TUBE

## Load:



**Production process:** 



1. Prototype

2. Oilling

3. Electroplating



4. Spraying

5. Drying

6. Assembling

## **Our factory:**



**Certification:** 

### CERTIFICATE



Show:



### **Company Profile:**

### ABOUT US



#### OUR ADVANTAGES

#### Sen Masine Christmas Arts (Shenzhen) Co., Ltd

is a China based manufacturer who is specializing in production of Christmas ball and Christmas tree

since 1996. We're committing to supplying good quality products with competitive prices for customers,

which also win us good reputation from the oversea markets.

#### Company's Advantages:

- 1. We are BSCI and SEDEX certified manufacturer. More certificates including ISO, ROHS, REACH, CE, EN71 are available.
- 2. With more than 20 years manufacturer experience and 10 years export experience
- 3. We are supplier of retail giants and famous brands such as TESCO, ALDI, QVC, CTS, BBB, KMART COCA-COLA etc.
- 4. We can produce 100,000 pcs Christmas balls and 1,000 Christmas tr