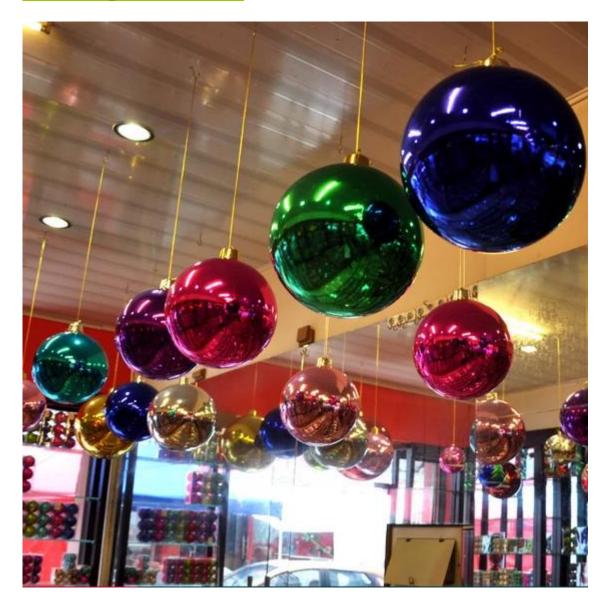

# **Product presentation:**

# **PRODUCT Specification:**

| Product Type:  | Christmas Unbreakable Ball                             |
|----------------|--------------------------------------------------------|
| Material:      | Plastic                                                |
| Diameter:      | 300mm                                                  |
| Moq:           | 500 pieces                                             |
| Packaging:     | Poly Bag                                               |
| Payment Term:  | L/C, T/t (30% deposit), Western Union,<br>PayPal, cash |
| Delivery time: | CIF, FOB Shenzhen, Express, by air                     |
| Certificate:   | REACH, RoHS, EN71, CE etc                              |