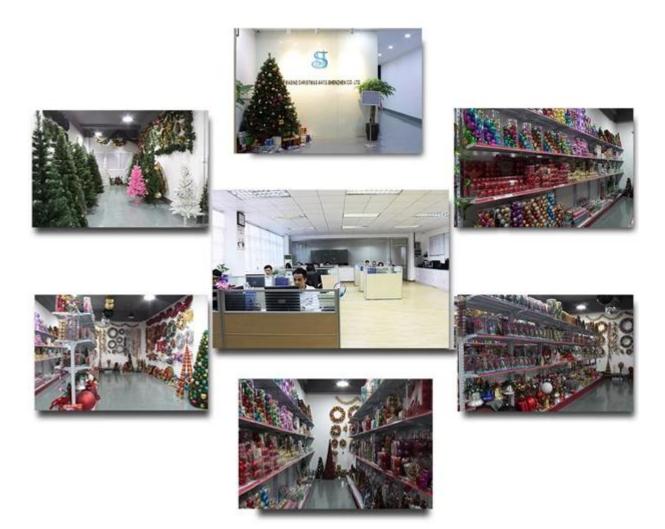

|  |  |
| Diameter:            | 80mm                                                   |  |  |
| Moq:                 | 1000 pieces                                            |  |  |
| Packaging:           | Bubble Bag                                             |  |  |
| Payment Term:        | L/C, T/t (30% deposit), Western Union,<br>PayPal, cash |  |  |

| Delivery time: | CIF, FOB Shenzhen, Express, by air |  |
|----------------|------------------------------------|--|
| Certificate:   | REACH, RoHS, EN71, CE etc          |  |

## Packaging:



# Load:



# **Production process:**







1. Prototype

2. Oilling

3. Electroplating







4. Spraying

5. Drying

6. Assembling

## Our factory:









Certification:

### **CERTIFICATE**



### **Show:**



### **Company Profile:**

#### **ABOUT US**





#### Sen Masine Christmas Arts (Shenzhen) Co.,Ltd.

is a professional manufacturer of Christmas balls and Christmas trees of choice for some of the top names in retail and merchandising since 1996. We are capable of supplying different styles of products and doing OEM or customization which with

high quality and competitive price. Meanwhile,we're BSCI&SEDEX certified manufacturer and committed to using safe and environmental materials for all our products.















#### **OUR ADVANTAGES**

#### Sen Masine Christmas Arts (Shenzhen) Co., Ltd

is a China based manufacturer who is specializing in production of Christmas ball and Christmas tree since 1996. We're committing to supplying good quality products with competitive prices for cu