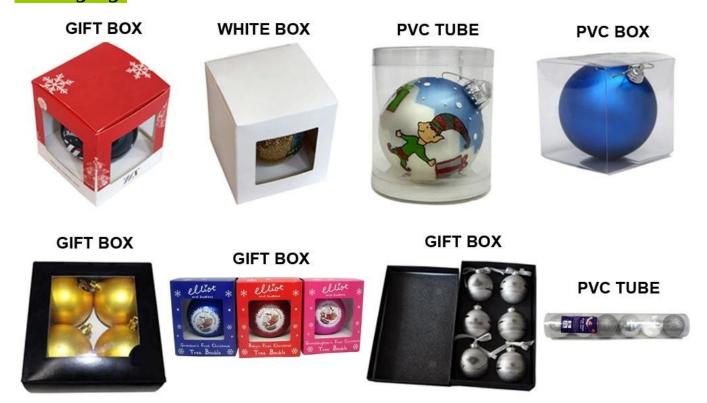

ct Type:</b> | Christmas Unbreakable Ball                             |  |  |
|----------------------|--------------------------------------------------------|--|--|
| Material:            | Glass                                                  |  |  |
| Diameter:            | 80mm                                                   |  |  |
| Moq:                 | 1000 pieces                                            |  |  |
| Packaging:           | Bubble Bag                                             |  |  |
| Payment Term:        | L/C, T/t (30% deposit), Western Union,<br>PayPal, cash |  |  |

| Delivery time: | CIF, FOB Shenzhen, Express, by air |  |
|----------------|------------------------------------|--|
| Certificate:   | REACH, RoHS, EN71, CE etc          |  |

## Packaging:



# Load:



# **Production process:**







1. Prototype

2. Oilling

3. Electroplating







4. Spraying

5. Drying

6. Assembling

## Our factory:









Certification:

### **CERTIFICATE**



### **Show:**



### **Company Profile:**

#### **ABOUT US**





#### Sen Masine Christmas Arts (Shenzhen) Co.,Ltd.

is a professional manufacturer of Christmas balls and Christmas trees of choice for some of the top names in retail and merchandising since 1996. We are capable of supplying different styles of products and doing OEM or customization which with

high quality and competitive price. Meanwhile,we're BSCI&SEDEX certified manufacturer and committed to using safe and environmental materials for all our products.















#### **OUR ADVANTAGES**

#### Sen Masine Christmas Arts (