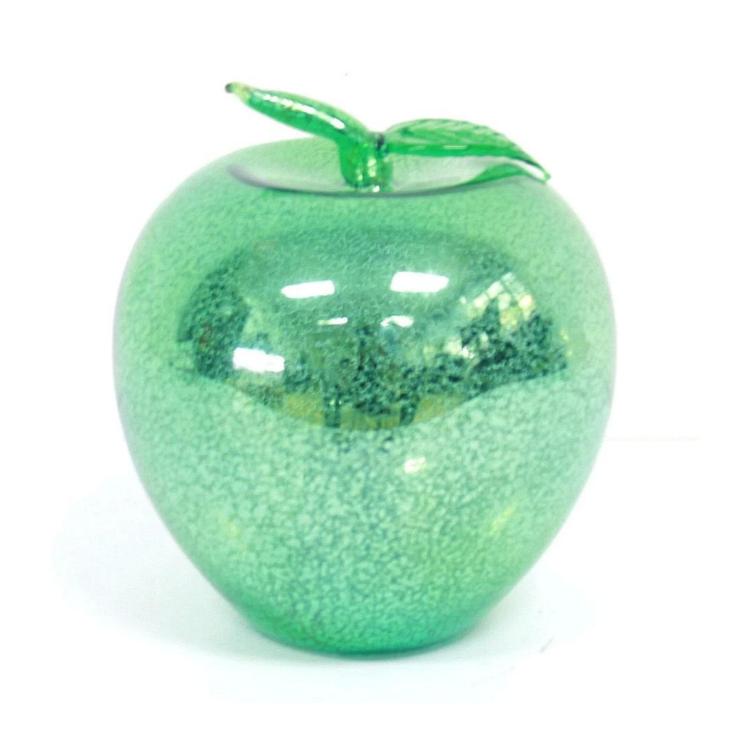

# **Product presentation:**

# **PRODUCT Specification:**

| <b>Product Type:</b> | Christmas Unbreakable Ball                             |  |  |
|----------------------|--------------------------------------------------------|--|--|
| Material:            | Glass                                                  |  |  |
| Diameter:            | 80mm                                                   |  |  |
| Moq:                 | 1000 pieces                                            |  |  |
| Packaging:           | Bubble Bag                                             |  |  |
| Payment Term:        | L/C, T/t (30% deposit), Western Union,<br>PayPal, cash |  |  |