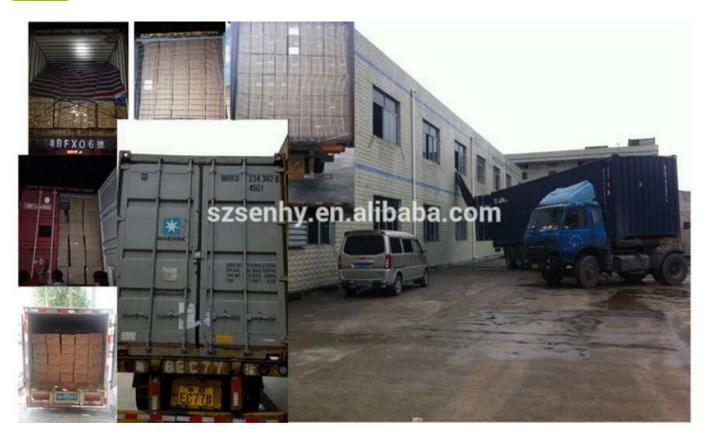

> | Christmas Unbreakable Ball                             |  |  |
|----------------------|--------------------------------------------------------|--|--|
| Material:            | Glass                                                  |  |  |
| Diameter:            | 80mm                                                   |  |  |
| Moq:                 | 1000 pieces                                            |  |  |
| Packaging:           | Bubble Bag                                             |  |  |
| Payment Term:        | L/C, T/t (30% deposit), Western Union,<br>PayPal, cash |  |  |

| Delivery time: | CIF, FOB Shenzhen, Express, by air |  |
|----------------|------------------------------------|--|
| Certificate:   | REACH, RoHS, EN71, CE etc          |  |

## Packaging:



# Load:



# **Production process:**







1. Prototype

2. Oilling

3. Electroplating







4. Spraying

5. Drying

6. Assembling

## Our factory:









Certification:

### **CERTIFICATE**



### **Show:**



### **Company Profile:**

#### **ABOUT US**





#### Sen Masine Christmas Arts (Shenzhen) Co.,Ltd.

is a professional manufacturer of Christmas balls and Christmas trees of choice for some of the top names in retail and merchandising since 1996. We are capable of supplying different styles of products and doing OEM or customization which with

high quality and competitive price. Meanwhile,we're BSCI&SEDEX certified manufacturer and committed to using safe and environmental materials for all our products.















#### **OUR ADVANTAGES**

#### Sen Masine Christmas Arts (Shenzhen) C