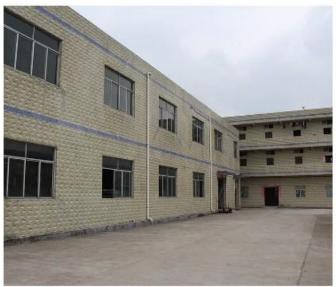

-----|--|--|
| Material:            | Glass                                                  |  |  |
| Diameter:            | 80mm                                                   |  |  |
| Moq:                 | 1000 pieces                                            |  |  |
| Packaging:           | Bubble Bag                                             |  |  |
| Payment Term:        | L/C, T/t (30% deposit), Western Union,<br>PayPal, cash |  |  |

| Delivery time: | CIF, FOB Shenzhen, Express, by air |  |
|----------------|------------------------------------|--|
| Certificate:   | REACH, RoHS, EN71, CE etc          |  |

## Packaging:



# Load:



# **Production process:**







1. Prototype

2. Oilling

3. Electroplating







4. Spraying

5. Drying

6. Assembling

## Our factory:









Certification:

### **CERTIFICATE**



### **Show:**



### **Company Profile:**

#### **ABOUT US**





#### Sen Masine Christmas Arts (Shenzhen) Co.,Ltd.

is a professional manufacturer of Christmas balls and Christmas trees of choice for some of the top names in retail and merchandising since 1996. We are capable of supplying different styles of products and doing OEM or customization which with

high quality and competitive price. Meanwhile,we're BSCI&SEDEX certified manufacturer and committed to using safe and environmental materials for all our products.















#### **OUR ADVANTAGES**

#### Sen Masine Christmas Arts (Shenzhen) Co., Ltd

is a China based manufacturer who is specializing in production of Christmas ball and Christmas tree since 1996. We're committing to