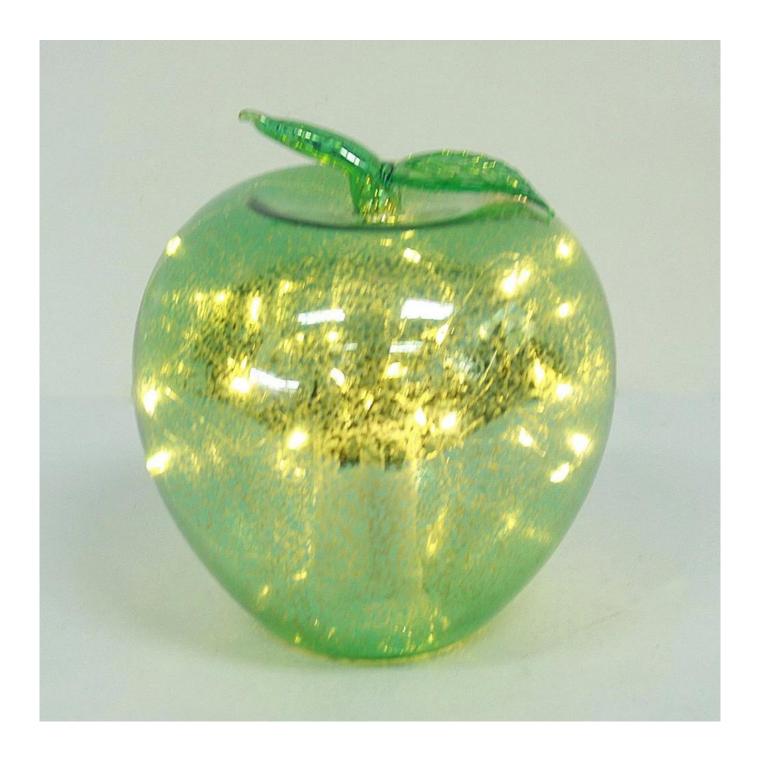

# **Product presentation:**

# **PRODUCT Specification:**

| <b>Product Type:</b> | Christmas Unbreakable Ball                             |  |  |
|----------------------|--------------------------------------------------------|--|--|
| Material:            | Glass                                                  |  |  |
| Diameter:            | 80mm                                                   |  |  |
| Moq:                 | 1000 pieces                                            |  |  |
| Packaging:           | Bubble Bag                                             |  |  |
| Payment Term:        | L/C, T/t (30% deposit), Western Union,<br>PayPal, cash |  |  |