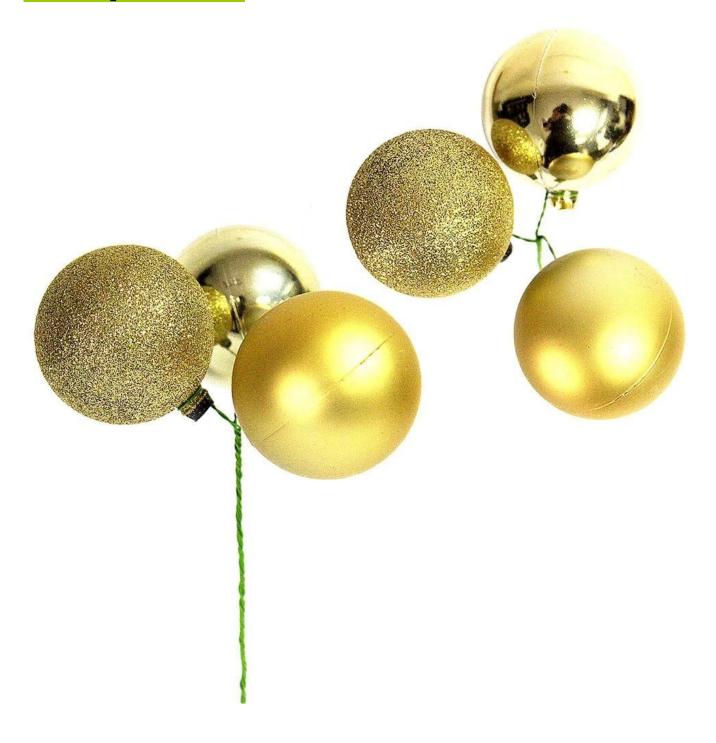

# **Product presentation:**









# **PRODUCT Specification:**

| Product Type: | Christmas Unbreakable Ball                             |
|---------------|--------------------------------------------------------|
| Material:     | Plastic                                                |
| Diameter:     | 60mm                                                   |
| Moq:          | 1000 pieces                                            |
| Packaging:    | Poly Bag                                               |
| Payment Term: | L/C, T/t (30% deposit),<br>Western Union, PayPal, cash |



Load:



## **Production process:**



1. Prototype



2. Oilling



3. Electroplating



4. Spraying

5. Drying

6. Assembling





**Certification:** 

### CERTIFICATE



#### Show:



**Company Profile:** 

### ABOUT US



#### OUR