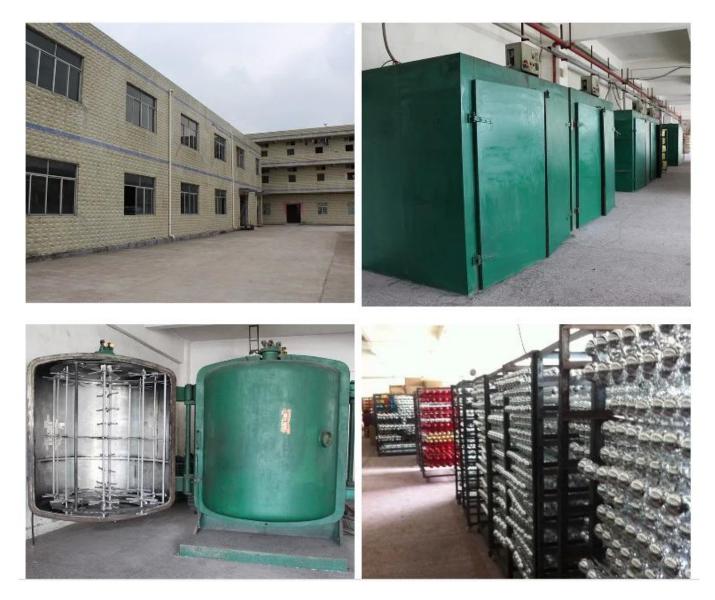

# **Product presentation:**









# **PRODUCT Specification:**

| Product Type: | Christmas Unbreakable Ball                             |
|---------------|--------------------------------------------------------|
| Material:     | Plastic                                                |
| Diameter:     | 60mm                                                   |
| Moq:          | 1000 pieces                                            |
| Packaging:    | Poly Bag                                               |
| Payment Term: | L/C, T/t (30% deposit),<br>Western Union, PayPal, cash |



Load:



## **Production process:**



1. Prototype



2. Oilling



3. Electroplating



4. Spraying

5. Drying

6. Assembling





**Certification:** 

### CERTIFICATE



#### Show:



**Company Profile:** 

### ABOUT US



#### OUR ADVANTAGES

#### Sen Masine Christmas Arts (Shenzhen) Co., Ltd

is a China based manufacturer who is specializing in production of Christmas ball and Christmas tree

since 1996. We're committing to supplying good quality products with competitive prices for customers,

which also win us good reputation from the oversea markets.

#### Company's Advantages:

- 1. We are BSCI and SEDEX certified manufacturer. More certificates including ISO, ROHS, REACH, CE, EN71 are available.
- 2. With more than 20 years manufacturer experience and 10 years export experience
- 3. We are supplier of retail giants and famous brands such as TESCO, ALDI, QVC, CTS, BBB, KMART COCA-COLA etc.
- 4. We can produce