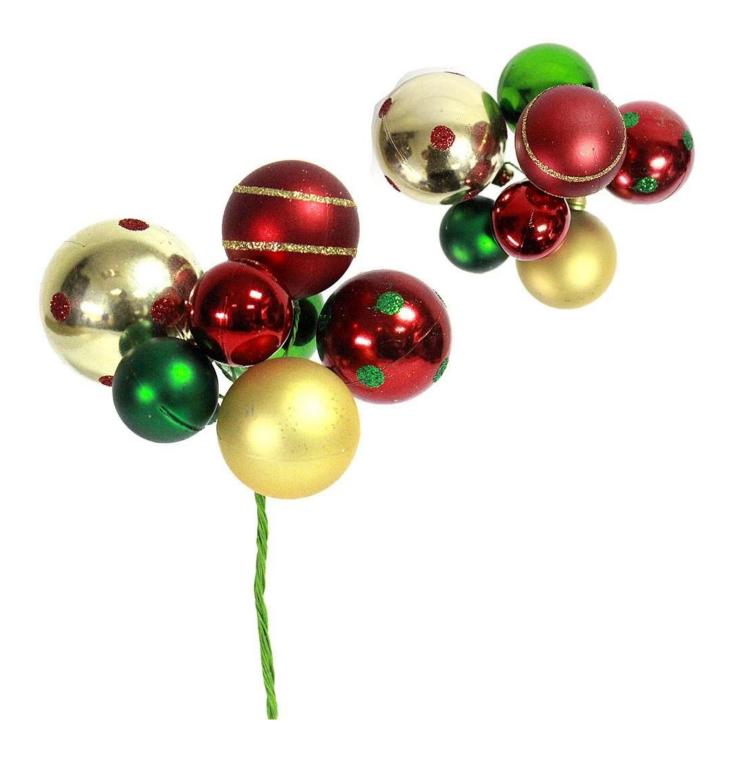

# **Product presentation:**









# **PRODUCT Specification:**

| Product Type: | Christmas Unbreakable Ball                             |
|---------------|--------------------------------------------------------|
| Material:     | Plastic                                                |
| Diameter:     | 60mm                                                   |
| Moq:          | 1000 pieces                                            |
| Packaging:    | Poly Bag                                               |
| Payment Term: | L/C, T/t (30% deposit),<br>Western Union, PayPal, cash |



Load:



## **Production process:**



1. Prototype



2. Oilling



3. Electroplating



4. Spraying

5. Drying

6. Assembling





**Certification:** 

### CERTIFICATE



#### Show:



**Company Profile:** 

### ABOUT US



#### OUR ADVAN