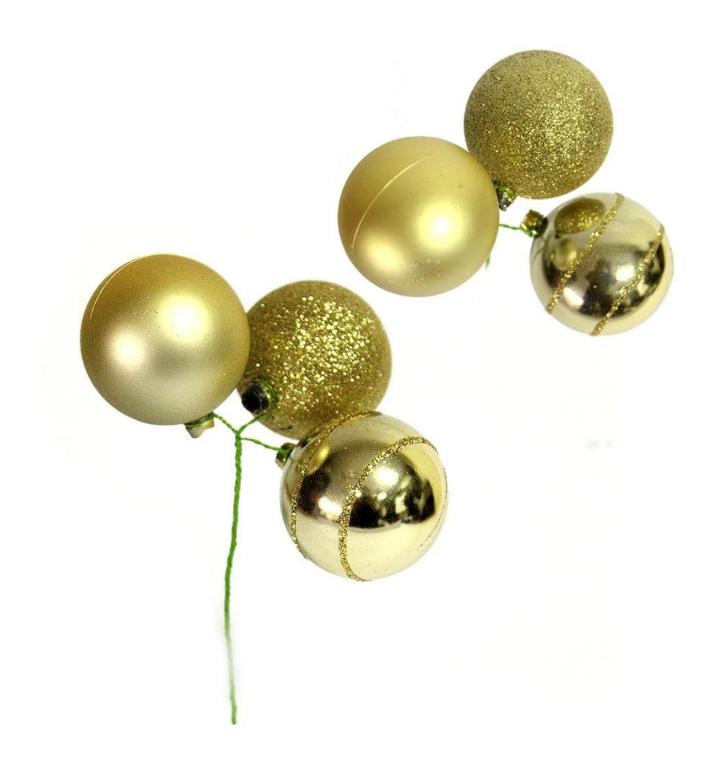

# **Product presentation:**









# **PRODUCT Specification:**

| Product Type: | Christmas Unbreakable Ball                             |
|---------------|--------------------------------------------------------|
| Material:     | Plastic                                                |
| Diameter:     | 60mm                                                   |
| Moq:          | 1000 pieces                                            |
| Packaging:    | Poly Bag                                               |
| Payment Term: | L/C, T/t (30% deposit),<br>Western Union, PayPal, cash |



Load:



## **Production process:**



1. Prototype



2. Oilling



3. Electroplating



4. Spraying

5. Drying

6. Assembling





**Certification:** 

### CERTIFICATE



#### Show:



**Company Profile:** 

### ABOUT US



#### OUR A