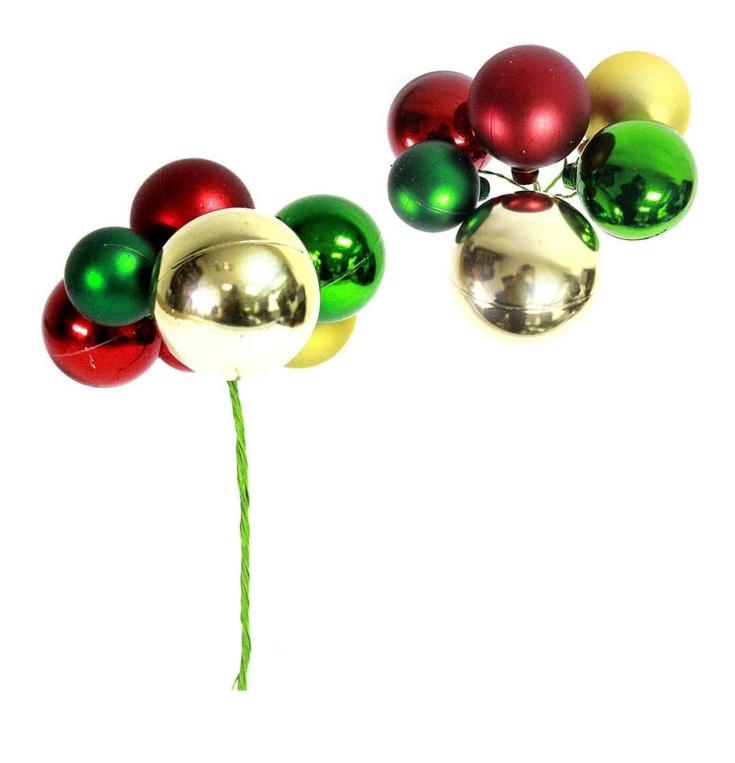

# **Product presentation:**









# **PRODUCT Specification:**

| Product Type: | Christmas Unbreakable Ball                             |
|---------------|--------------------------------------------------------|
| Material:     | Plastic                                                |
| Diameter:     | 60mm                                                   |
| Moq:          | 1000 pieces                                            |
| Packaging:    | Poly Bag                                               |
| Payment Term: | L/C, T/t (30% deposit),<br>Western Union, PayPal, cash |



Load:



## **Production process:**



1. Prototype



2. Oilling



3. Electroplating



4. Spraying

5. Drying

6. Assembling





**Certification:** 

### CERTIFICATE



#### Show:



**Company Profile:** 

### ABOUT US



#### OUR ADV