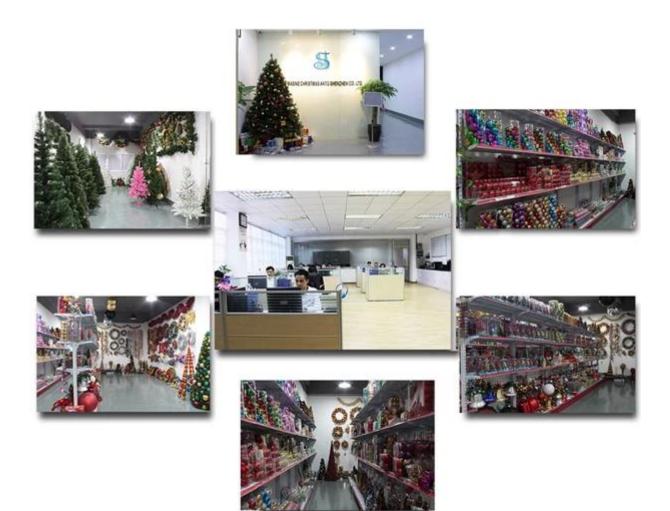

# **Product presentation:**









# **PRODUCT Specification:**

| Product Type: | Christmas Unbreakable Ball                             |
|---------------|--------------------------------------------------------|
| Material:     | Plastic                                                |
| Diameter:     | 60mm                                                   |
| Moq:          | 1000 pieces                                            |
| Packaging:    | Poly Bag                                               |
| Payment Term: | L/C, T/t (30% deposit),<br>Western Union, PayPal, cash |



Load:



## **Production process:**



1. Prototype



2. Oilling



3. Electroplating



4. Spraying

5. Drying

6. Assembling





**Certification:** 

### CERTIFICATE



#### Show:



**Company Profile:** 

### ABOUT US



#### OUR ADVANTAGES

#### Sen Masine Christmas Arts (Shenzhen) Co., Ltd

is a China based manufacturer who is specializing in production of Christmas ball and Christmas tree

since 1996. We're committing to supplying good quality products with competitive prices for customers,

which also win us good reputation from the oversea markets.

#### Company's Advantages:

- 1. We are BSCI and SEDEX certified manufacturer. More certificates including ISO, ROHS, REACH, CE, EN71 are available.
- 2. With more than 20 years manufacturer experience and 10 years export experience
- 3. We are supplier of retail giants and famous brands such as TESCO, ALDI, QVC, CTS, BBB, KMART COCA-COLA etc.
- 4. We can produce 100,000 pcs Christmas balls and 1,000 Christmas trees