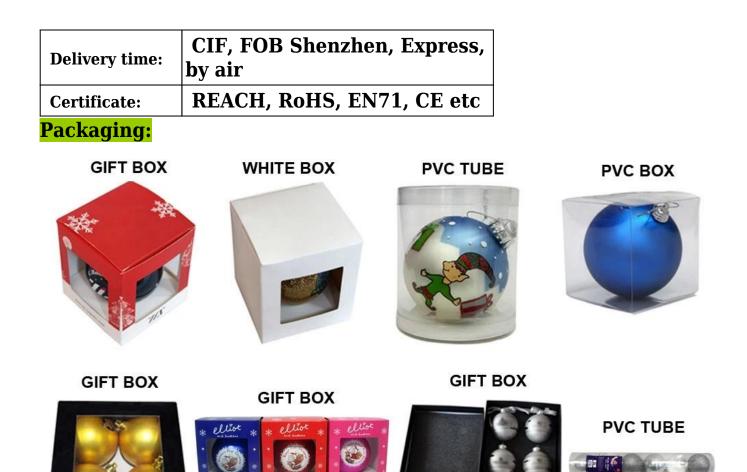

# **PRODUCT Specification:**

| Product Type: | Christmas Unbreakable Ball                             |
|---------------|--------------------------------------------------------|
| Material:     | Plastic                                                |
| Diameter:     | 60mm                                                   |
| Moq:          | 1000 pieces                                            |
| Packaging:    | Poly Bag                                               |
| Payment Term: | L/C, T/t (30% deposit),<br>Western Union, PayPal, cash |