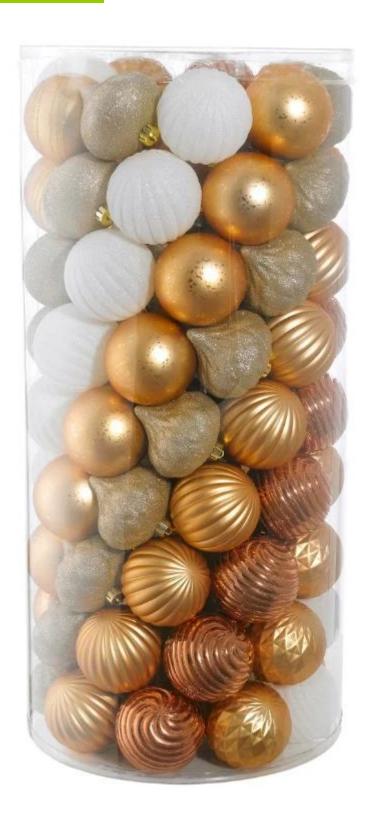

# **Product presentation:**

# PRODUCT Specification:

| <b>Product Type:</b> | e: Christmas Unbreakable Ornament |  |  |
|----------------------|-----------------------------------|--|--|
| Material:            | Plastic                           |  |  |
| Diameter:            | 6 cm                              |  |  |

| Moq:                  | 1000 pcs                                               |  |  |
|-----------------------|--------------------------------------------------------|--|--|
| Packaging:            | PP bag                                                 |  |  |
| Payment Term:         | L/C, T/t (30% deposit), Western Union,<br>PayPal, cash |  |  |
| <b>Delivery time:</b> | CIF, FOB Shenzhen, Express, by air                     |  |  |
| Certificate:          | te: REACH, RoHS, EN71, CE etc                          |  |  |