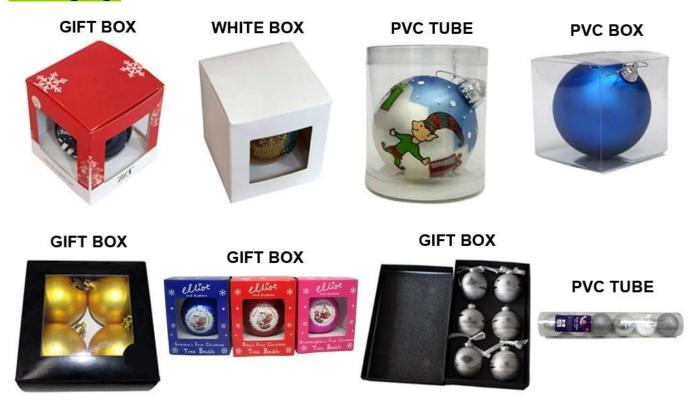

</b> | e: Christmas Unbreakable Ornament |  |  |
|----------------------|-----------------------------------|--|--|
| Material:            | Plastic                           |  |  |
| Diameter:            | 6 cm                              |  |  |

| Moq:                  | 1000 pcs                                               |  |  |
|-----------------------|--------------------------------------------------------|--|--|
| Packaging:            | PP bag                                                 |  |  |
| Payment Term:         | L/C, T/t (30% deposit), Western Union,<br>PayPal, cash |  |  |
| <b>Delivery time:</b> | CIF, FOB Shenzhen, Express, by air                     |  |  |
| Certificate:          | te: REACH, RoHS, EN71, CE etc                          |  |  |

# Packaging:



# Load:



## **Production process:**







1. Prototype

2. Oilling

3. Electroplating







4. Spraying 5. Drying 6. Assembling

# Our factory:









# **Certification:**

### CERTIFICATE



## **Show:**



## **Company Profile:**

#### **ABOUT US**





#### Sen Masine Christmas Arts (Shenzhen) Co.,Ltd.

is a professional manufacturer of Christmas balls and Christmas trees of choice for some of the top names in retail and merchandising since 1996. We are capable of supplying different styles of products and doing OEM or customization which with

high quality and competitive price. Meanwhile,we're BSCI&SEDEX certified manufacturer and committed to using safe and environmental materials for all our products.















### **OUR ADVANTAGES**

#### Sen Masine Christmas Arts (She