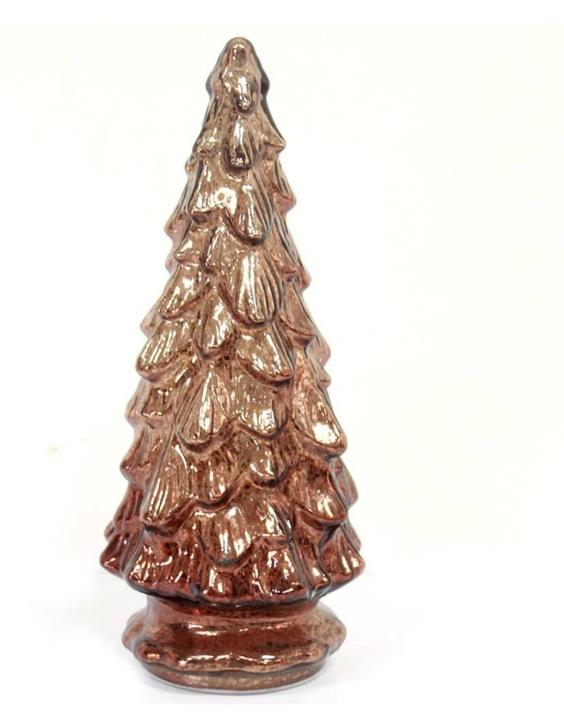

# **Product presentation:**

# **PRODUCT Specification:**

| <b>Product Type:</b>                                     | Christmas Unbreakable Ornament                         |  |  |  |
|----------------------------------------------------------|--------------------------------------------------------|--|--|--|
| Material:                                                | Glass                                                  |  |  |  |
| Diameter:                                                | 35*18cm                                                |  |  |  |
| Moq:                                                     | 1000 pieces                                            |  |  |  |
| Packaging:                                               | Bubble Bag                                             |  |  |  |
| Payment Term:                                            | L/C, T/t (30% deposit), Western Union,<br>PayPal, cash |  |  |  |
| <b>Delivery time:</b> CIF, FOB Shenzhen, Express, by air |                                                        |  |  |  |
| Certificate: REACH, RoHS, EN71, CE etc                   |                                                        |  |  |  |