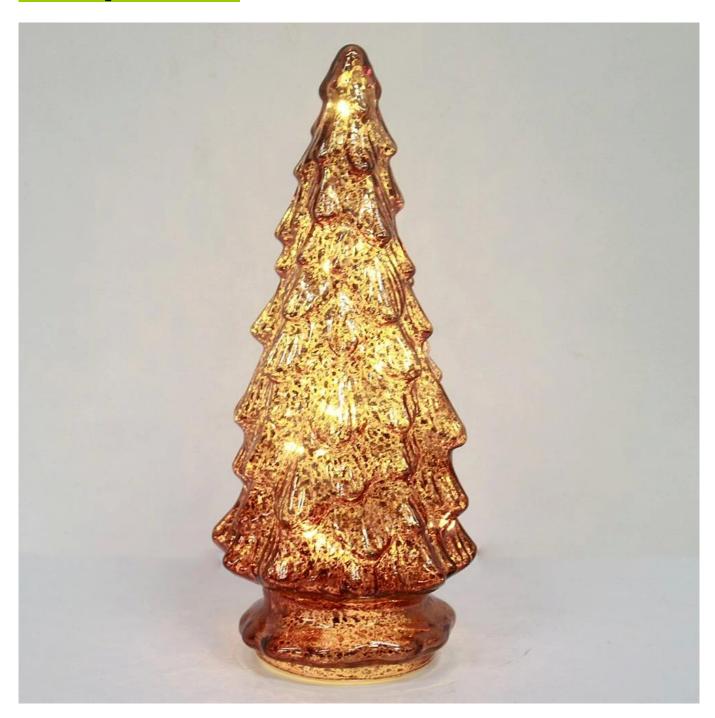

# **Product presentation:**

# **PRODUCT Specification:**

| <b>Product Type:</b>                                     | Christmas Unbreakable Ornament                         |  |  |  |
|----------------------------------------------------------|--------------------------------------------------------|--|--|--|
| Material:                                                | Glass                                                  |  |  |  |
| Diameter:                                                | 35*18cm                                                |  |  |  |
| Moq:                                                     | 1000 pieces                                            |  |  |  |
| Packaging:                                               | Bubble Bag                                             |  |  |  |
| Payment Term:                                            | L/C, T/t (30% deposit), Western Union,<br>PayPal, cash |  |  |  |
| <b>Delivery time:</b> CIF, FOB Shenzhen, Express, by air |                                                        |  |  |  |
| Certificate: REACH, RoHS, EN71, CE etc                   |                                                        |  |  |  |