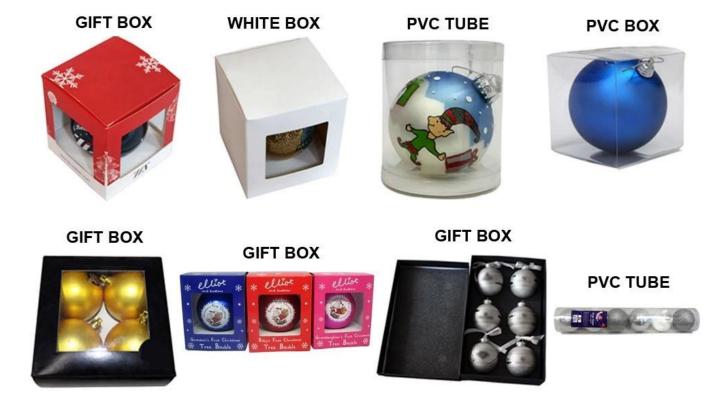

|  |  |  |
| Diameter:                                                | 35*18cm                                                |  |  |  |
| Moq:                                                     | 1000 pieces                                            |  |  |  |
| Packaging:                                               | Bubble Bag                                             |  |  |  |
| Payment Term:                                            | L/C, T/t (30% deposit), Western Union,<br>PayPal, cash |  |  |  |
| <b>Delivery time:</b> CIF, FOB Shenzhen, Express, by air |                                                        |  |  |  |
| Certificate: REACH, RoHS, EN71, CE etc                   |                                                        |  |  |  |

## Packaging:



### Load:



**Production process:** 



1. Prototype 2. Oilling 3. Electroplating



## Our factory:









Certification:

#### CERTIFICATE



## **Show:**



### **Company Profile:**

#### **ABOUT US**





#### Sen Masine Christmas Arts (Shenzhen) Co.,Ltd.

is a professional manufacturer of Christmas balls and Christmas trees of choice for some of the top names in retail and merchandising since 1996. We are capable of supplying different styles of products and doing OEM or customization which with

high quality and competitive price. Meanwhile,we're BSCI&SEDEX certified manufacturer and committed to using safe and environmental materials for all our products.















#### **OUR ADVANTAGES**

#### Sen Masine Christmas Arts (Shenzhen) Co., Ltd

is a China based manufacturer wh