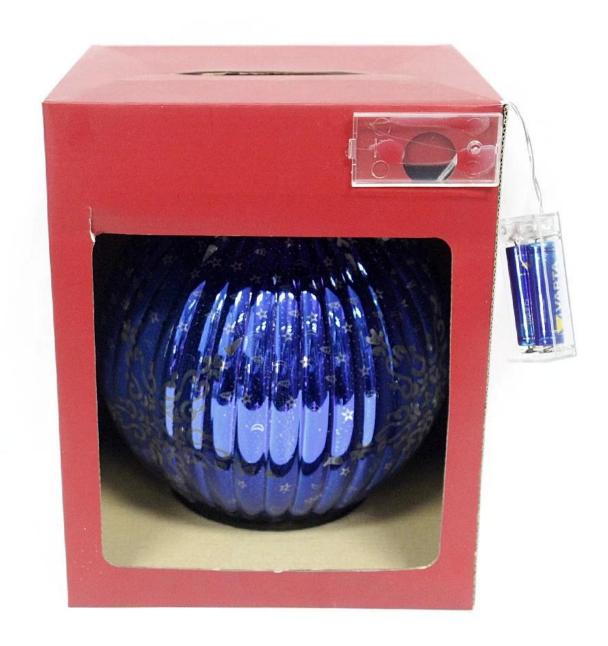

# **Product presentation:**



# PRODUCT Specification:

| <b>Product Type:</b>  | Christmas Unbreakable Ornament                         |  |  |  |
|-----------------------|--------------------------------------------------------|--|--|--|
| Material:             | Plastic                                                |  |  |  |
| Diameter:             | 15 cm                                                  |  |  |  |
| Moq:                  | 1000 sets                                              |  |  |  |
| Packaging:            | Bubble Bag                                             |  |  |  |
| Payment Term:         | L/C, T/t (30% deposit), Western Union,<br>PayPal, cash |  |  |  |
| <b>Delivery time:</b> | very time: CIF, FOB Shenzhen, Express, by air          |  |  |  |

Certificate:

REACH, RoHS, EN71, CE