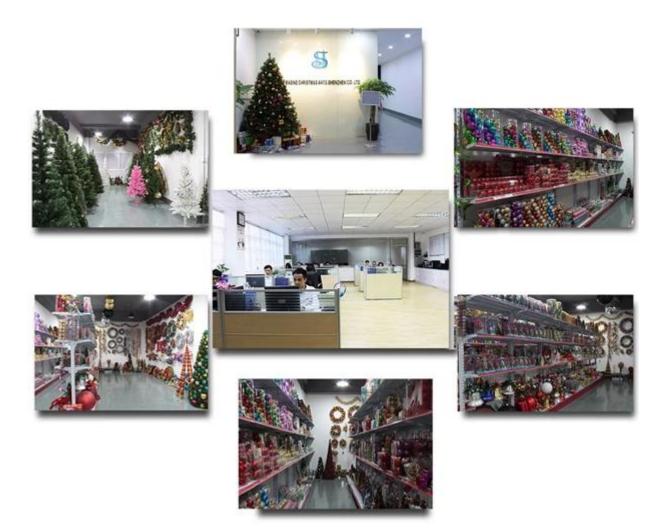

| Plastic                                                |  |  |  |
| Diameter:            | 6cm                                                    |  |  |  |
| Moq:                 | 1000 sets                                              |  |  |  |
| Packaging:           | ckaging: PP bag                                        |  |  |  |
| Payment Term:        | L/C, T/t (30% deposit), Western Union,<br>PayPal, cash |  |  |  |
| Delivery time:       | CIF, FOB Shenzhen, Express, by air                     |  |  |  |
| Certificate:         | ertificate: REACH, RoHS, EN71, CE etc                  |  |  |  |

## **Packaging:**



# Load:



**Production process:** 



1. Prototype 2. Oilling 3. Electroplating



## Our factory:









Certification:

#### CERTIFICATE



## **Show:**



#### **Company Profile:**

#### **ABOUT US**





#### Sen Masine Christmas Arts (Shenzhen) Co.,Ltd.

is a professional manufacturer of Christmas balls and Christmas trees of choice for some of the top names in retail and merchandising since 1996. We are capable of supplying different styles of products and doing OEM or customization which with

high quality and competitive price. Meanwhile,we're BSCI&SEDEX certified manufacturer and committed to using safe and environmental materials for all our products.















#### **OUR ADVANTAGES**

#### Sen Masine Christmas Arts (Shenzhen) Co., Ltd

is a China based manufacturer who is specializing in production of Christmas ball and Christmas tree since 1996. We're committing to supplying good quality products with competitive prices for c