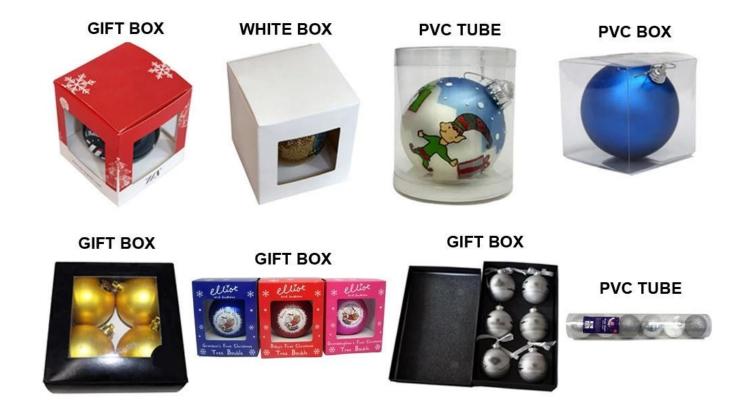

eakable Ornament                         |  |  |  |
|----------------------|--------------------------------------------------------|--|--|--|
| Material:            | Plastic                                                |  |  |  |
| Diameter:            | 6cm                                                    |  |  |  |
| Moq:                 | 1000 sets                                              |  |  |  |
| Packaging:           | ckaging: PP bag                                        |  |  |  |
| Payment Term:        | L/C, T/t (30% deposit), Western Union,<br>PayPal, cash |  |  |  |
| Delivery time:       | CIF, FOB Shenzhen, Express, by air                     |  |  |  |
| Certificate:         | ertificate: REACH, RoHS, EN71, CE etc                  |  |  |  |

## **Packaging:**



# Load:



**Production process:** 



1. Prototype 2. Oilling 3. Electroplating



## Our factory:









Certification:

#### CERTIFICATE



## **Show:**



#### **Company Profile:**

#### **ABOUT US**





#### Sen Masine Christmas Arts (Shenzhen) Co.,Ltd.

is a professional manufacturer of Christmas balls and Christmas trees of choice for some of the top names in retail and merchandising since 1996. We are capable of supplying different styles of products and doing OEM or customization which with

high quality and competitive price. Meanwhile,we're BSCI&SEDEX certified manufacturer and committed to using safe and environmental materials for all our products.















#### **OUR ADVANTAGES**

#### Sen Masine Christmas Arts (Shenzhen) Co., Ltd

is a China based manufacturer who