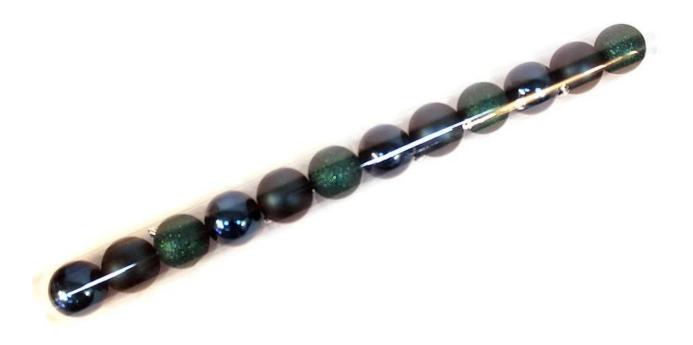

## **Product presentation:**

## **PRODUCT Specification:**

| <b>Product Type:</b> | Christmas Unbreakable Ornament                         |  |  |  |
|----------------------|--------------------------------------------------------|--|--|--|
| Material:            | Plastic                                                |  |  |  |
| Diameter:            | 6cm                                                    |  |  |  |
| Moq:                 | 1000 sets                                              |  |  |  |
| Packaging:           | ckaging: PP bag                                        |  |  |  |
| Payment Term:        | L/C, T/t (30% deposit), Western Union,<br>PayPal, cash |  |  |  |
| Delivery time:       | CIF, FOB Shenzhen, Express, by air                     |  |  |  |
| Certificate:         | ertificate: REACH, RoHS, EN71, CE etc                  |  |  |  |