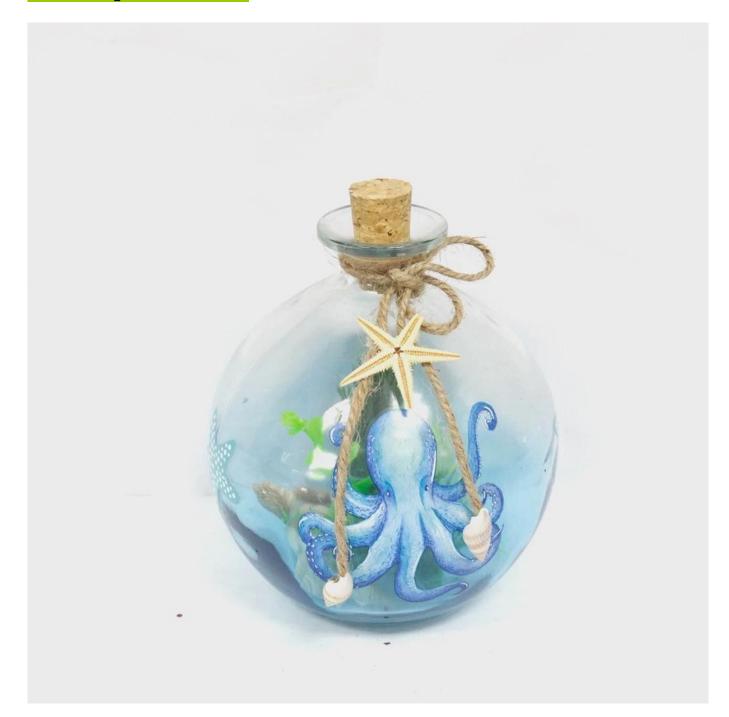

# **Product presentation:**

# **PRODUCT Specification:**

| Product Type:  | Christmas Unbreakable Ornament                         |
|----------------|--------------------------------------------------------|
| Material:      | Glass                                                  |
| Diameter:      | 8 cm                                                   |
| Moq:           | 1000 sets                                              |
| Packaging:     | Bubble Bag                                             |
| Payment Term:  | L/C, T/t (30% deposit), Western Union,<br>PayPal, cash |
| Delivery time: | CIF, FOB Shenzhen, Express, by air                     |