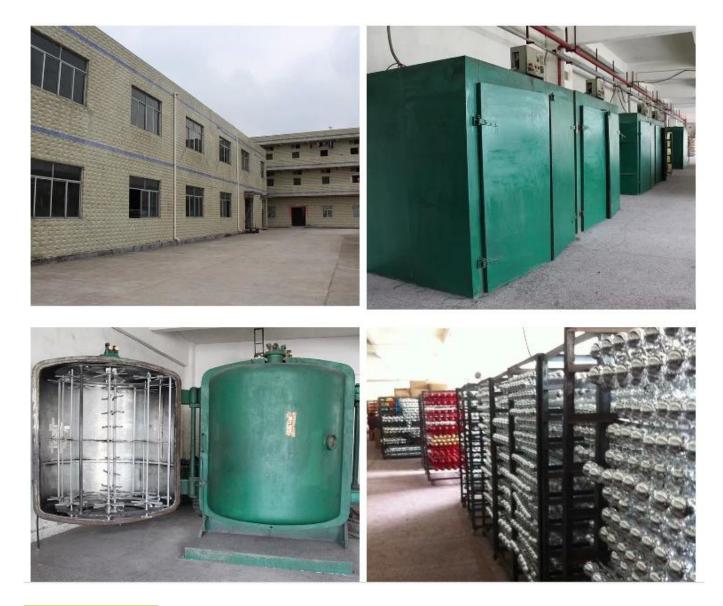

ment                         |
|----------------|--------------------------------------------------------|
| Material:      | Glass                                                  |
| Diameter:      | 8 cm                                                   |
| Moq:           | 1000 sets                                              |
| Packaging:     | Bubble Bag                                             |
| Payment Term:  | L/C, T/t (30% deposit), Western Union,<br>PayPal, cash |
| Delivery time: | CIF, FOB Shenzhen, Express, by air                     |

# Certificate: REACH, ROHS, EN71, CE etc Packaging: PVC TUBE PVC BOX Image: Sift BOX Image: Sift

## Load:



# **Production process:**





2. Oilling



3. Electroplating



4. Spraying

5. Drying

6. Assembling

## **Our factory:**



**Certification:** 

## CERTIFICATE



Show:



### **Company Profile:**

### ABOUT US



### OUR ADVANTAGES

### Sen Masine Christmas Arts (Shenzhen) Co., Ltd

is a China based manufacturer who is specializing in production of Christmas ball and Christmas tree

since 1996. We're committing to supplying good quality products with competitive prices for customers,

which also win us good reputation from the oversea markets.

### Company's Advantages:

- 1. We are BSCI and SEDEX certified manufacturer. More certificates including ISO, ROHS, REACH, CE, EN71 are available.
- 2. With more than 20 years manufacturer experience and 10 years export experience
- 3. We are supplier of retail giants and famous brands such as TESCO, ALDI, QVC, CTS, BBB, KMART COCA-COLA etc.
- 4. We can produce 100,0