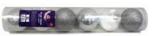

# **Product presentation:**

# **PRODUCT Specification:**

| Product Type:  | Christmas Unbreakable Ornament                         |  |  |
|----------------|--------------------------------------------------------|--|--|
| Material:      | Plastic                                                |  |  |
| Diameter:      | 8 cm                                                   |  |  |
| Moq:           | 1000 sets                                              |  |  |
| Packaging:     | aging: Bubble Bag                                      |  |  |
| Payment Term:  | L/C, T/t (30% deposit), Western Union,<br>PayPal, cash |  |  |
| Delivery time: | CIF, FOB Shenzhen, Express, by air                     |  |  |