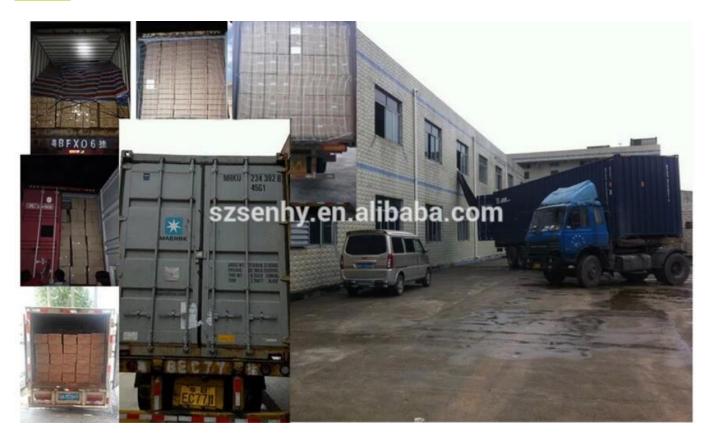

Ornament                         |  |  |
|----------------|--------------------------------------------------------|--|--|
| Material:      | Plastic                                                |  |  |
| Diameter:      | 8 cm                                                   |  |  |
| Moq:           | 1000 sets                                              |  |  |
| Packaging:     | aging: Bubble Bag                                      |  |  |
| Payment Term:  | L/C, T/t (30% deposit), Western Union,<br>PayPal, cash |  |  |
| Delivery time: | CIF, FOB Shenzhen, Express, by air                     |  |  |

**Certificate:** 

REACH, RoHS, EN71, CE etc

## Packaging:







**PVC TUBE** 



**PVC BOX** 



**GIFT BOX** 



**GIFT BOX** 



**GIFT BOX** 



**PVC TUBE** 



### **Load:**



## **Production process:**







1. Prototype

2. Oilling

3. Electroplating







4. Spraying

5. Drying

6. Assembling

## Our factory:









Certification:

#### CERTIFICATE



## **Show:**



### **Company Profile:**

#### **ABOUT US**





#### Sen Masine Christmas Arts (Shenzhen) Co.,Ltd.

is a professional manufacturer of Christmas balls and Christmas trees of choice for some of the top names in retail and merchandising since 1996. We are capable of supplying different styles of products and doing OEM or customization which with

high quality and competitive price. Meanwhile,we're BSCI&SEDEX certified manufacturer and committed to using safe and environmental materials for all our products.















#### **OUR ADVANTAGES**

#### Sen Masine Christmas Arts (Shenzhen) Co.,