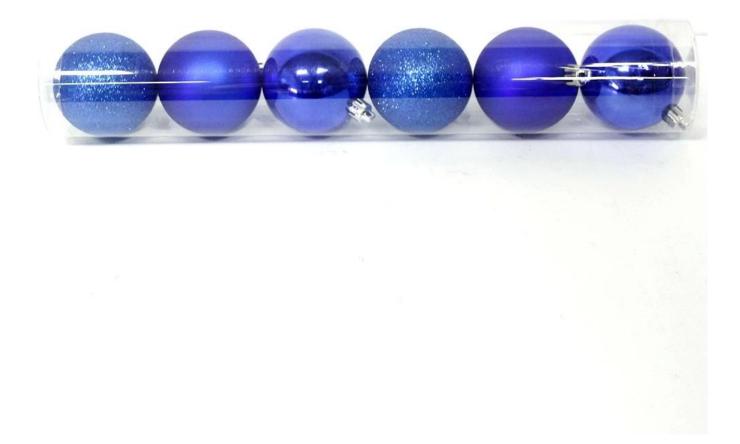

# **Product presentation:**

# **PRODUCT Specification:**

| Product Type:  | Christmas Unbreakable Ornament                         |  |  |
|----------------|--------------------------------------------------------|--|--|
| Material:      | Plastic                                                |  |  |
| Diameter:      | 8 cm                                                   |  |  |
| Moq:           | 1000 sets                                              |  |  |
| Packaging:     | aging: Bubble Bag                                      |  |  |
| Payment Term:  | L/C, T/t (30% deposit), Western Union,<br>PayPal, cash |  |  |
| Delivery time: | CIF, FOB Shenzhen, Express, by air                     |  |  |