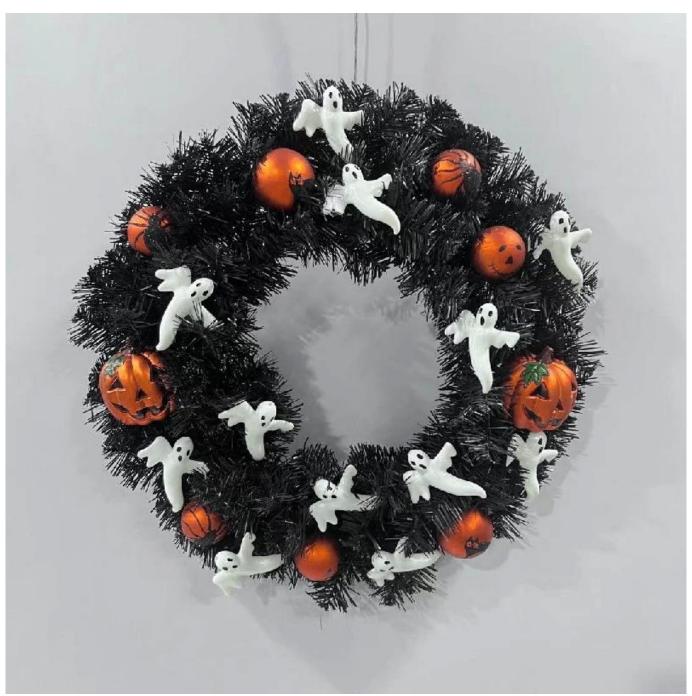

## 20 Inch Front Door Hanging Decoration White Ghost Orange Pumpkin Spider Cat Pattern Design Baubles Halloween Wreath

Can be add LED Lights: The dark colors helps increase the Halloween atmosphere, multi LED lights make it visible for the Halloween night, spooky and scary enough. They are powered by 3 AA batteries (batteries not included) Multi size: The outer diameter is about 15-30 inches, Can be applied to many places for decoration, enough as Halloween decoration for front door and wall. Please feel free to send "inquiries" for specific details at any time