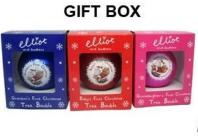

entation:**



# PRODUCT Specification:

| Product Type:  | Christmas Unbreakable Ornament                         |  |  |  |
|----------------|--------------------------------------------------------|--|--|--|
| Material:      | Plastic                                                |  |  |  |
| Diameter:      | 6 cm                                                   |  |  |  |
| Moq:           | 1000 sets                                              |  |  |  |
| Packaging:     | PP bag                                                 |  |  |  |
| Payment Term:  | L/C, T/t (30% deposit), Western Union,<br>PayPal, cash |  |  |  |
| Delivery time: | CIF, FOB Shenzhen, Express, by air                     |  |  |  |

Certificate:

REACH, RoHS, EN71, CE etc

## **Packaging:**









GIFT BOX





PVC TUBE

### **Load:**



## **Production process:**







1. Prototype

2. Oilling

3. Electroplating







4. Spraying

5. Drying

6. Assembling

## Our factory:









**Certification:** 

#### CERTIFICATE



## **Show:**



### **Company Profile:**

#### **ABOUT US**





#### Sen Masine Christmas Arts (Shenzhen) Co.,Ltd.

is a professional manufacturer of Christmas balls and Christmas trees of choice for some of the top names in retail and merchandising since 1996. We are capable of supplying different styles of products and doing OEM or customization which with

high quality and competitive price. Meanwhile,we're BSCI&SEDEX certified manufacturer and committed to using safe and environmental materials for all our products.















#### **OUR ADVANTAGES**

#### Sen Mas