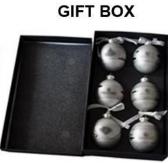

tation:**



# PRODUCT Specification:

| Product Type:  | Christmas Unbreakable Ornament                         |  |  |  |
|----------------|--------------------------------------------------------|--|--|--|
| Material:      | Plastic                                                |  |  |  |
| Diameter:      | 6 cm                                                   |  |  |  |
| Moq:           | 1000 sets                                              |  |  |  |
| Packaging:     | PP bag                                                 |  |  |  |
| Payment Term:  | L/C, T/t (30% deposit), Western Union,<br>PayPal, cash |  |  |  |
| Delivery time: | CIF, FOB Shenzhen, Express, by air                     |  |  |  |

Certificate:

REACH, RoHS, EN71, CE etc

## **Packaging:**









GIFT BOX





PVC TUBE

### **Load:**



## **Production process:**







1. Prototype

2. Oilling

3. Electroplating







4. Spraying

5. Drying

6. Assembling

## Our factory:









**Certification:** 

#### CERTIFICATE



## **Show:**



### **Company Profile:**

#### **ABOUT US**





#### Sen Masine Christmas Arts (Shenzhen) Co.,Ltd.

is a professional manufacturer of Christmas balls and Christmas trees of choice for some of the top names in retail and merchandising since 1996. We are capable of supplying different styles of products and doing OEM or customization which with

high quality and competitive price. Meanwhile,we're BSCI&SEDEX certified manufacturer and committed to using safe and environmental materials for all our products.















#### **OUR ADVANTAGES**

#### Sen Masin