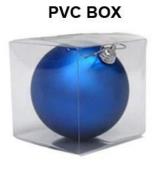

Product presentation:**



# PRODUCT Specification:

| Product Type:  | Christmas Unbreakable Ornament                         |  |  |  |
|----------------|--------------------------------------------------------|--|--|--|
| Material:      | Plastic                                                |  |  |  |
| Diameter:      | 6 cm                                                   |  |  |  |
| Moq:           | 1000 sets                                              |  |  |  |
| Packaging:     | PP bag                                                 |  |  |  |
| Payment Term:  | L/C, T/t (30% deposit), Western Union,<br>PayPal, cash |  |  |  |
| Delivery time: | CIF, FOB Shenzhen, Express, by air                     |  |  |  |

Certificate:

REACH, RoHS, EN71, CE etc

## **Packaging:**









GIFT BOX





PVC TUBE

### **Load:**



## **Production process:**







1. Prototype

2. Oilling

3. Electroplating







4. Spraying

5. Drying

6. Assembling

## Our factory:









**Certification:** 

#### CERTIFICATE



## **Show:**



### **Company Profile:**

#### **ABOUT US**





#### Sen Masine Christmas Arts (Shenzhen) Co.,Ltd.

is a professional manufacturer of Christmas balls and Christmas trees of choice for some of the top names in retail and merchandising since 1996. We are capable of supplying different styles of products and doing OEM or customization which with

high quality and competitive price. Meanwhile,we're BSCI&SEDEX certified manufacturer and committed to using safe and environmental materials for all our products.















#### **OUR ADVANTAGES**