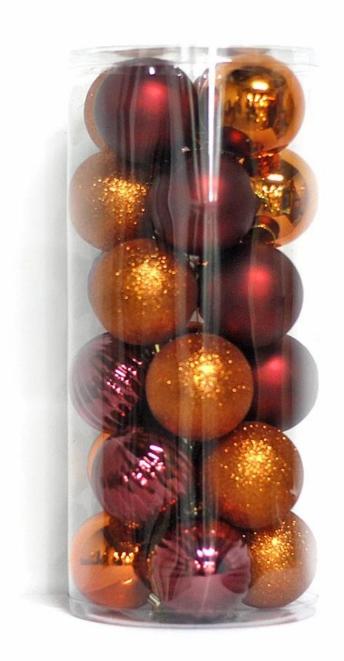

# **Product presentation:**

# PRODUCT Specification:

| Product Type:  | Christmas Unbreakable Ornament                         |  |  |  |
|----------------|--------------------------------------------------------|--|--|--|
| Material:      | Plastic                                                |  |  |  |
| Diameter:      | 6 cm                                                   |  |  |  |
| Moq:           | 1000 sets                                              |  |  |  |
| Packaging:     | PP bag                                                 |  |  |  |
| Payment Term:  | L/C, T/t (30% deposit), Western Union,<br>PayPal, cash |  |  |  |
| Delivery time: | CIF, FOB Shenzhen, Express, by air                     |  |  |  |