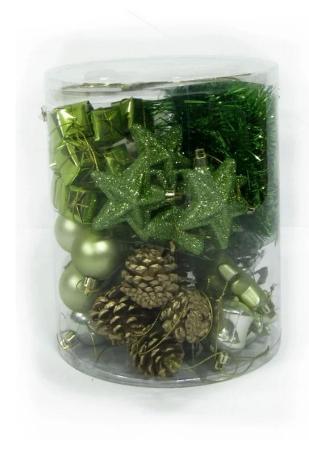

## <u>Durable Plastic Christmas Ornaments Ball</u>

| Specification:                      |                                               |  |  |  |
|-------------------------------------|-----------------------------------------------|--|--|--|
| Size:                               | 6/7/8/10/12/15 cm available                   |  |  |  |
| Style and design:                   | Customized                                    |  |  |  |
| Packing:                            | 1 pc/Poly bag( standard packing)              |  |  |  |
|                                     | Standard shipping carton                      |  |  |  |
| MOQ:                                | 1000 pcs                                      |  |  |  |
| Customized LOGO:                    | Acceptable                                    |  |  |  |
| Changing on material ,color ,shape: | Acceptable                                    |  |  |  |
| Develop on artwork and sketch:      | Acceptable                                    |  |  |  |
|                                     |                                               |  |  |  |
| Payment term:                       |                                               |  |  |  |
| L/C                                 | High bank charge ,not suggest, but acceptable |  |  |  |
| T/T                                 | 30% deposit .(suggest)                        |  |  |  |
| 100%T/T in advance                  | Specially for air shipment or small amount    |  |  |  |
| Western Union/ESCROW/PAYPAL         | Acceptable                                    |  |  |  |