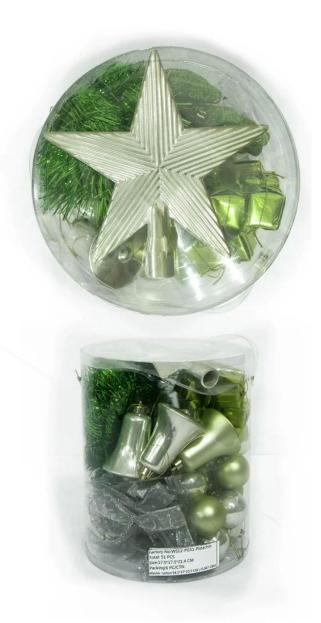

## <u>Durable Plastic Christmas Ornaments Ball</u>

| Specification:                      |                                               |  |  |  |
|-------------------------------------|-----------------------------------------------|--|--|--|
| Size:                               | 6/7/8/10/12/15 cm available                   |  |  |  |
| Style and design:                   | Customized                                    |  |  |  |
| Packing:                            | 1 pc/Poly bag( standard packing)              |  |  |  |
|                                     | Standard shipping carton                      |  |  |  |
| MOQ:                                | 1000 pcs                                      |  |  |  |
| Customized LOGO:                    | Acceptable                                    |  |  |  |
| Changing on material ,color ,shape: | Acceptable                                    |  |  |  |
| Develop on artwork and sketch:      | Acceptable                                    |  |  |  |
|                                     |                                               |  |  |  |
| Payment term:                       |                                               |  |  |  |
| L/C                                 | High bank charge ,not suggest, but acceptable |  |  |  |
| T/T                                 | 30% deposit .(suggest)                        |  |  |  |
| 100%T/T in advance                  | Specially for air shipment or small amount    |  |  |  |
| Western Union/ESCROW/PAYPAL         | Acceptable                                    |  |  |  |