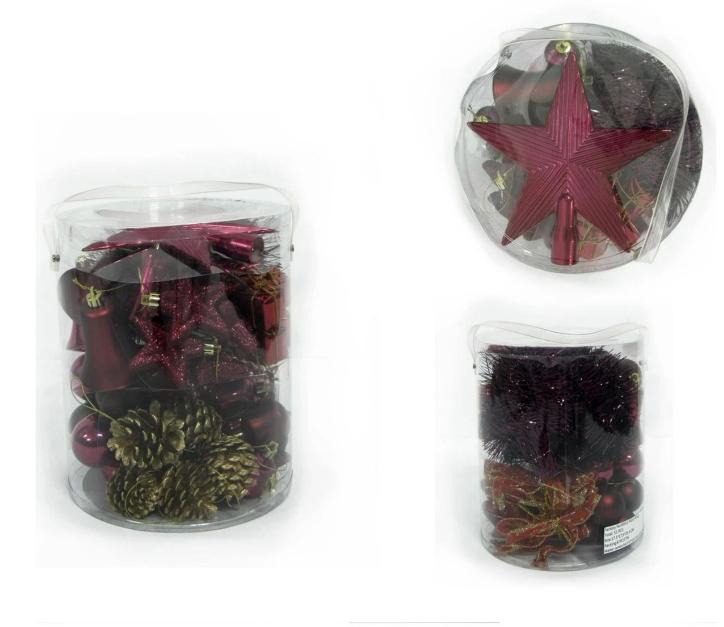

## <u>Durable Plastic Christmas Ornaments Ball</u>

| Specification:                      |                                               |  |  |  |
|-------------------------------------|-----------------------------------------------|--|--|--|
| Size:                               | 6/7/8/10/12/15 cm available                   |  |  |  |
| Style and design:                   | Customized                                    |  |  |  |
| Packing:                            | 1 pc/Poly bag( standard packing)              |  |  |  |
|                                     | Standard shipping carton                      |  |  |  |
| MOQ:                                | 1000 pcs                                      |  |  |  |
| Customized LOGO:                    | Acceptable                                    |  |  |  |
| Changing on material ,color ,shape: | Acceptable                                    |  |  |  |
| Develop on artwork and sketch:      | Acceptable                                    |  |  |  |
|                                     |                                               |  |  |  |
| Payment term:                       |                                               |  |  |  |
| L/C                                 | High bank charge ,not suggest, but acceptable |  |  |  |
| T/T                                 | 30% deposit .(suggest)                        |  |  |  |
| 100%T/T in advance                  | Specially for air shipment or small amount    |  |  |  |
| Western Union/ESCROW/PAYPAL         | Acceptable                                    |  |  |  |