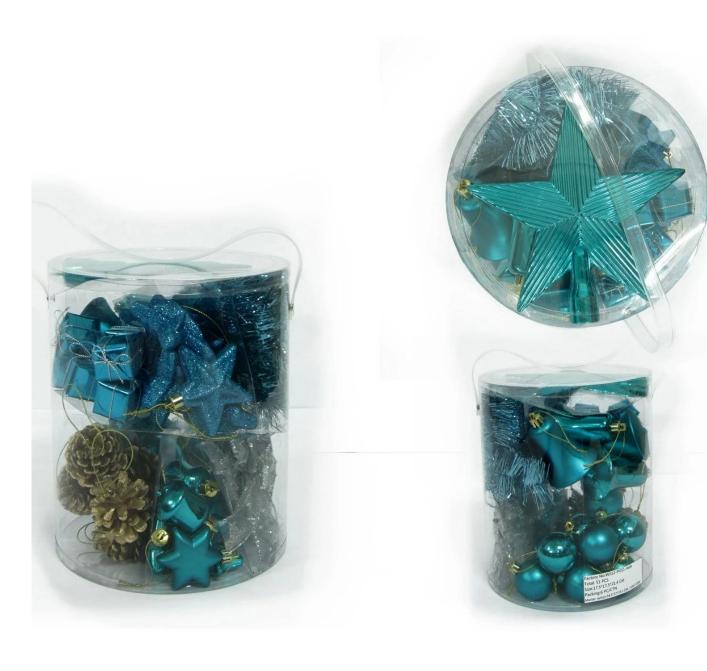

## <u>Durable Plastic Christmas Ornaments Ball</u>

| Specification:                      |                                               |  |  |  |
|-------------------------------------|-----------------------------------------------|--|--|--|
| Size:                               | 6/7/8/10/12/15 cm available                   |  |  |  |
| Style and design:                   | Customized                                    |  |  |  |
| Packing:                            | 1 pc/Poly bag( standard packing)              |  |  |  |
|                                     | Standard shipping carton                      |  |  |  |
| MOQ:                                | 1000 pcs                                      |  |  |  |
| Customized LOGO:                    | Acceptable                                    |  |  |  |
| Changing on material ,color ,shape: | Acceptable                                    |  |  |  |
| Develop on artwork and sketch:      | Acceptable                                    |  |  |  |
|                                     |                                               |  |  |  |
| Payment term:                       |                                               |  |  |  |
| L/C                                 | High bank charge ,not suggest, but acceptable |  |  |  |
| T/T                                 | 30% deposit .(suggest)                        |  |  |  |
| 100%T/T in advance                  | Specially for air shipment or small amount    |  |  |  |
| Western Union/ESCROW/PAYPAL         | Acceptable                                    |  |  |  |