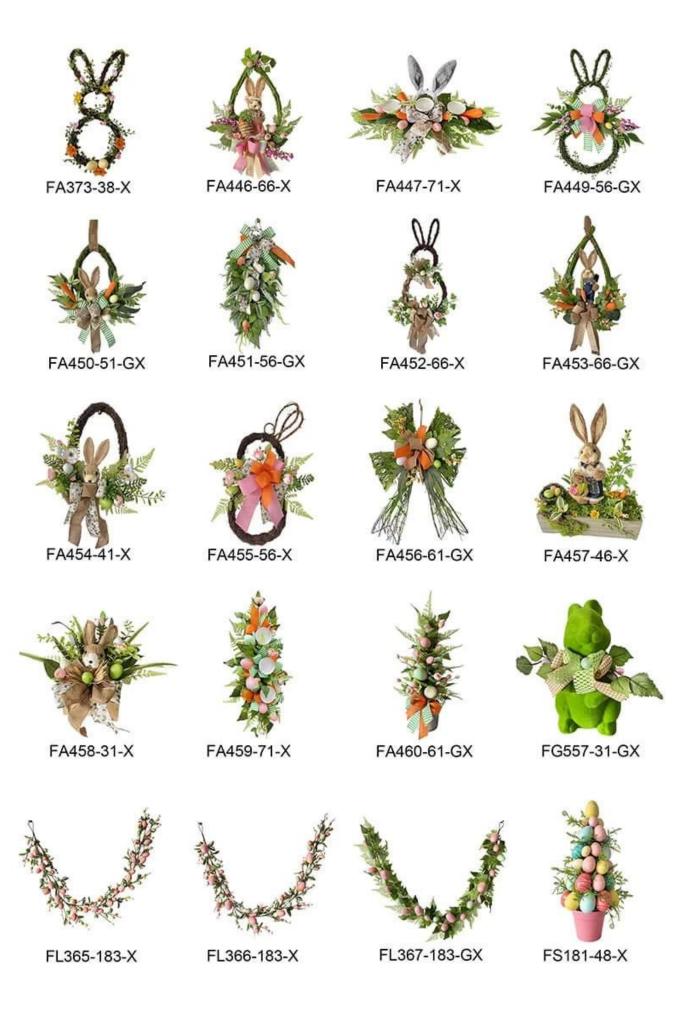

Artificial Easter Wreath With Colorful Eggs Rabbit Flowers Green Leaves Decoration

We can provide Easter decoration products such as Easter wreath, Easter eggs, Easter rabbits, Easter garlands, Easter tree, etc. The size and style can be customized according to your requirements. We customize new styles every year, and you are also welcome to visit our sample room[]