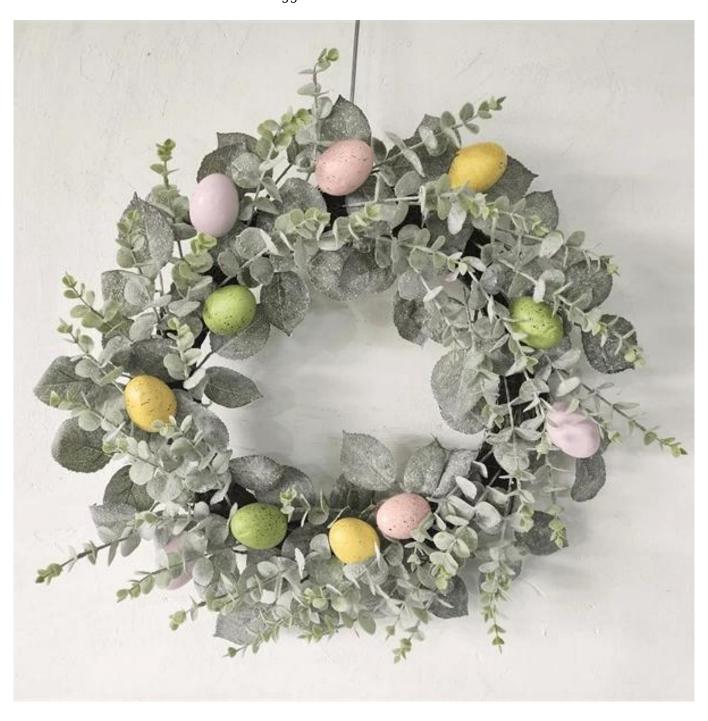

Artificial Easter Wreath With Colorful Eggs Rabbit Flowers Green Leaves Decoration

We can provide Easter decoration products such as Easter wreath, Easter eggs, Easter rabbits, Easter garlands, Easter tree, etc. The size and style can be customized according to your requirements. We customize new styles every year, and you are also welcome to visit our sample room[]

Please feel free to send "inquiries" for specific details at any time

Whether you're seeking traditional decorations or want something unique and creative,

Senmasine manufacturers offer an abundant selection. Let's embrace the joy and creativity of this festive season together! If you have any further questions, feel free to ask.