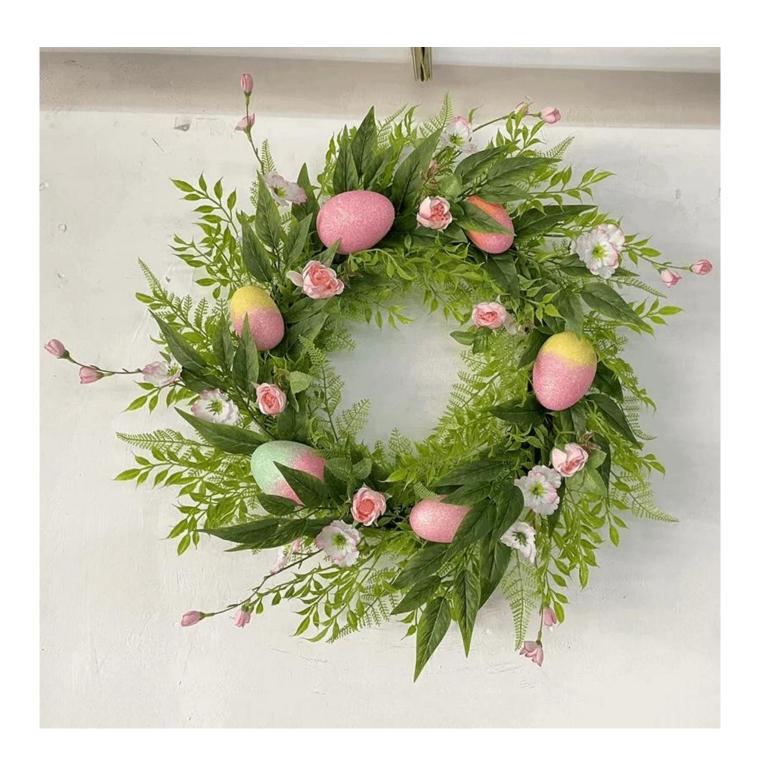

Artificial Easter Wreath With Colorful Eggs Rabbit Flowers Green Leaves Decoration

We can provide Easter decoration products such as Easter wreath, Easter eggs, Easter rabbits, Easter garlands, Easter tree, etc. The size and style can be customized according to your requirements. We customize new styles every year, and you are also welcome to visit our sample room[]