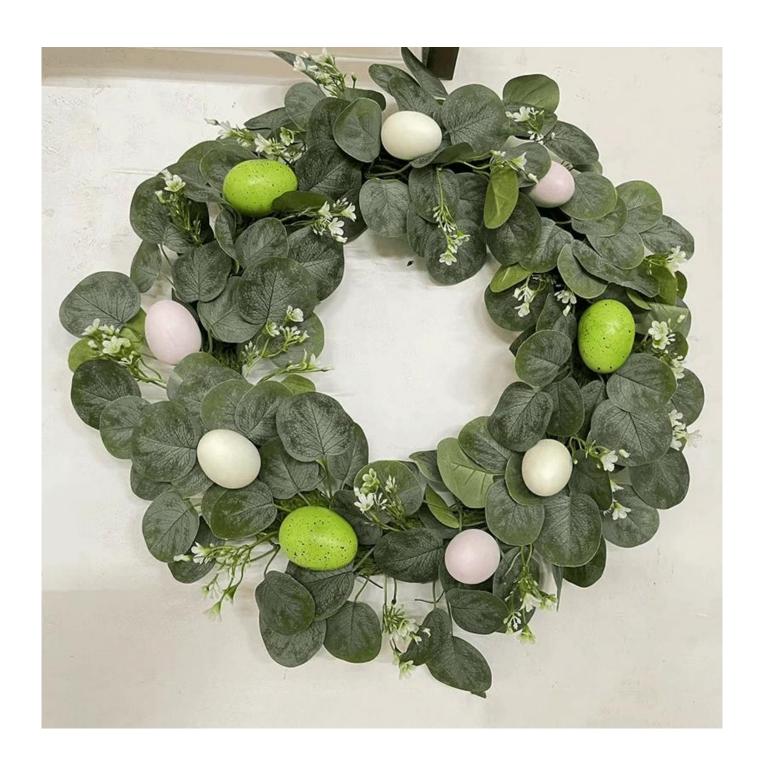

Artificial Easter Wreath With Colorful Eggs Rabbit Flowers Green Leaves Decoration

We can provide Easter decoration products such as Easter wreath, Easter eggs, Easter rabbits, Easter garlands, Easter tree, etc. The size and style can be customized according to your requirements. We customize new styles every year, and you are also welcome to visit our sample room[]