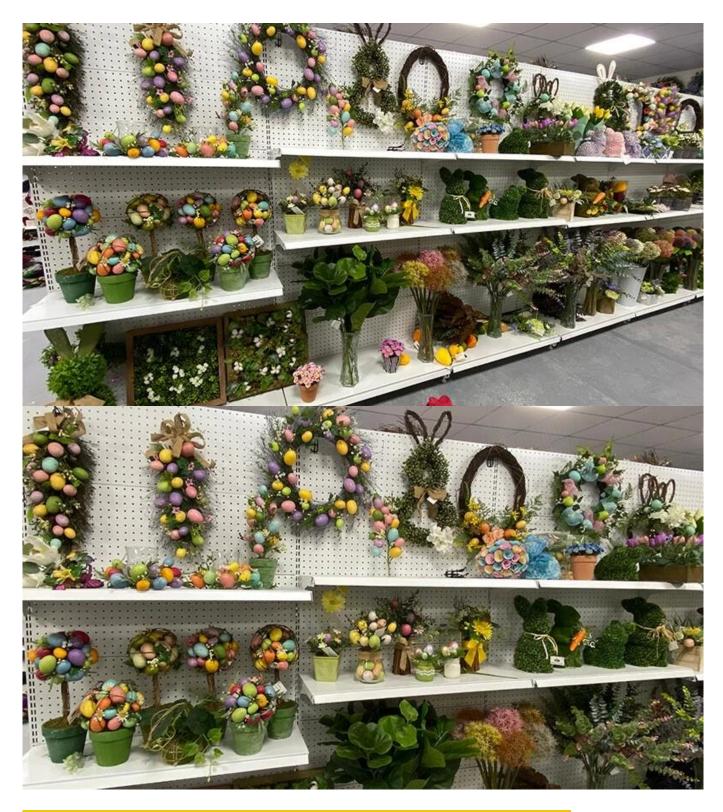

Artificial Easter Wreath With Colorful Eggs Rabbit Flowers Green Leaves Decoration

We can provide Easter decoration products such as Easter wreath, Easter eggs, Easter rabbits, Easter garlands, Easter tree, etc. The size and style can be customized according to your requirements. We customize new styles every year, and you are also welcome to visit our sample room[]