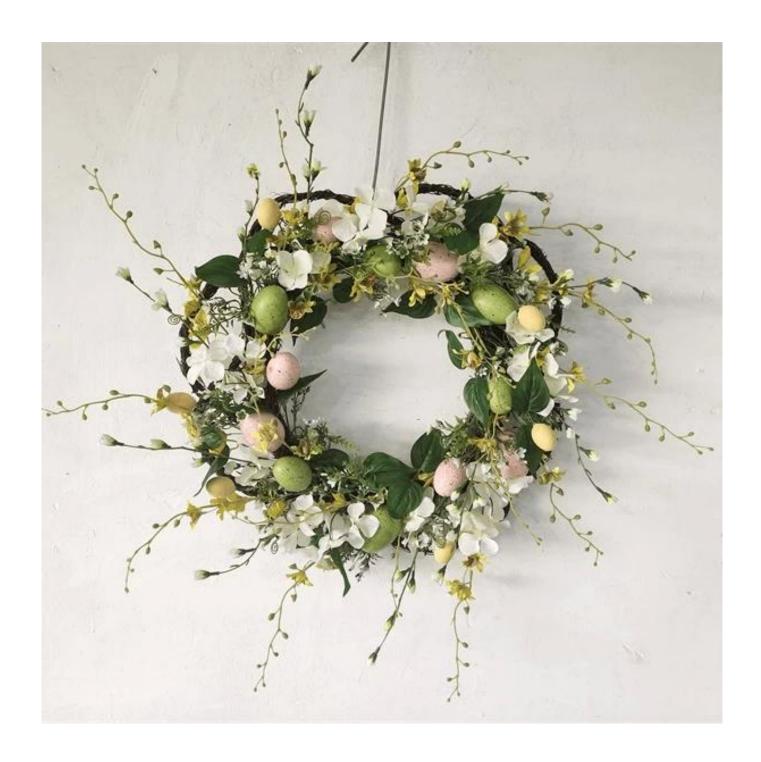

Artificial Easter Wreath With Colorful Eggs Rabbit Flowers Green Leaves Decoration

We can provide Easter decoration products such as Easter wreath, Easter eggs, Easter rabbits, Easter garlands, Easter tree, etc. The size and style can be customized according to your requirements. We customize new styles every year, and you are also welcome to visit our sample room[]

Please feel free to send "inquiries" for specific details at any time

Whether you're seeking traditional decorations or want something unique and creative,

Senmasine manufacturers offer an abundant selection. Let's embrace the joy and creativity of this festive season together! If you have any further questions, feel free to ask.