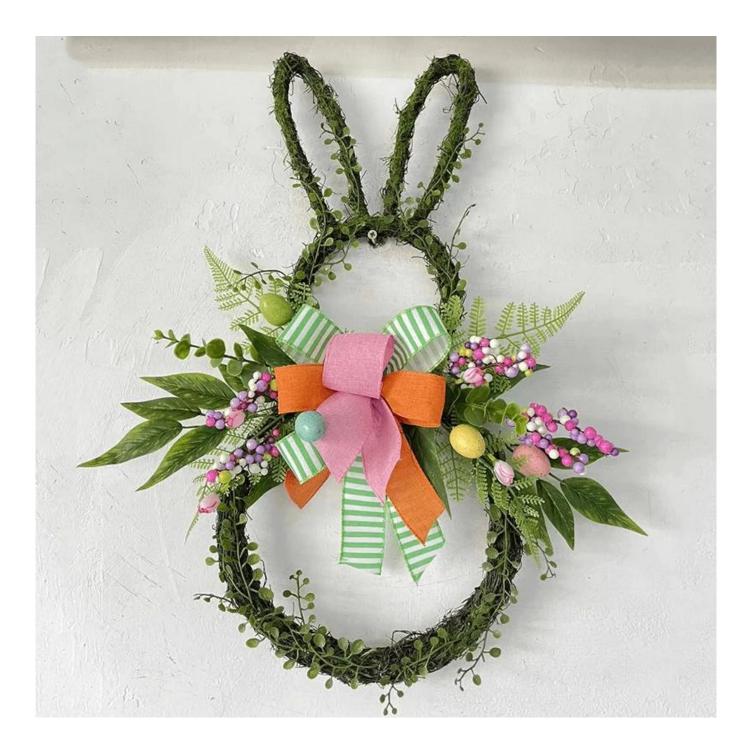

15inch 22inch 26inch Easter Bunny Wreath With Eggs Rabbit Colorful Ribbon Bows Artificial Flowers Leaves Decoration

We can provide Easter decoration products such as Easter wreath, Easter eggs, Easter rabbits, Easter garlands, Easter tree, etc. The size and style can be customized according to your requirements. We customize new styles every year, and you are also welcome to visit our sample room