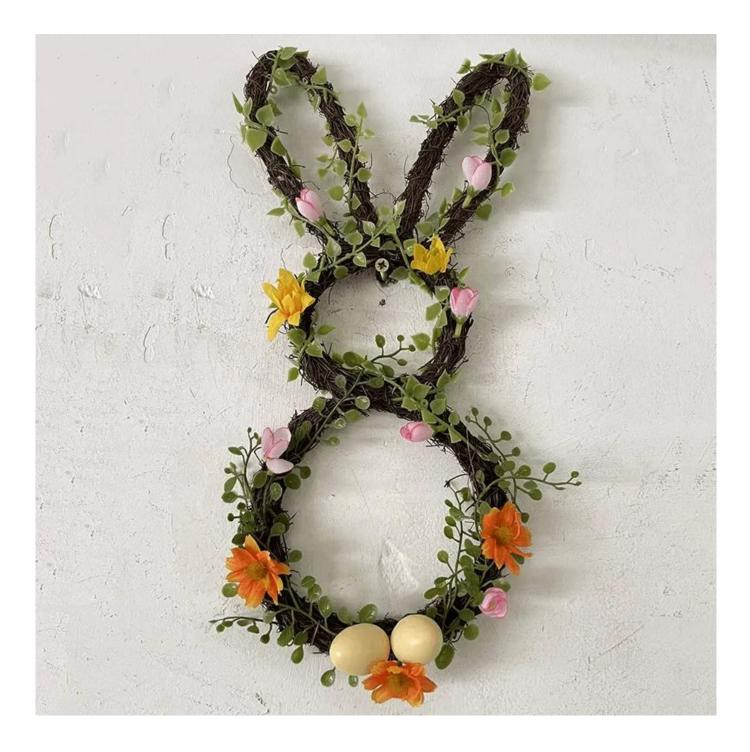

15inch 22inch 26inch Easter Bunny Wreath With Eggs Rabbit Colorful Ribbon Bows Artificial Flowers Leaves Decoration

We can provide Easter decoration products such as Easter wreath, Easter eggs, Easter rabbits, Easter garlands, Easter tree, etc. The size and style can be customized according to your requirements. We customize new styles every year, and you are also welcome to visit our sample room