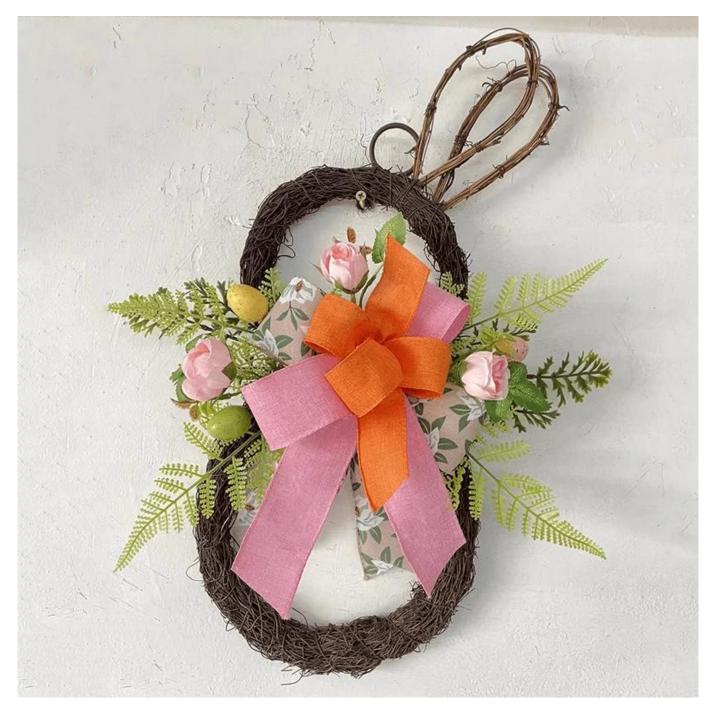

15inch 22inch 26inch Easter Bunny Wreath With Eggs Rabbit Colorful Ribbon Bows Artificial Flowers Leaves Decoration

We can provide Easter decoration products such as Easter wreath, Easter eggs, Easter rabbits, Easter garlands, Easter tree, etc. The size and style can be customized according to your requirements. We customize new styles every year, and you are also welcome to visit our sample room