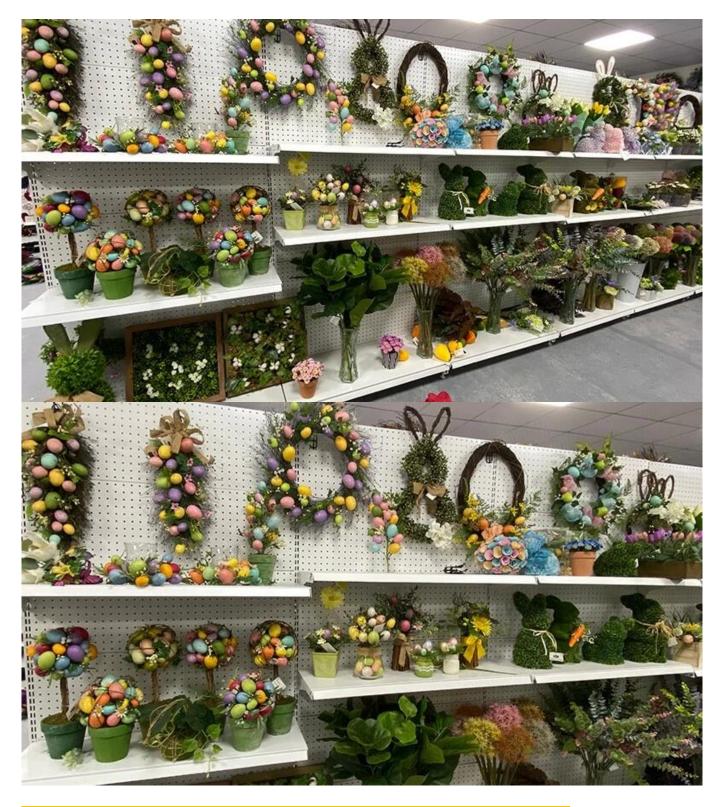

15inch 22inch 26inch Easter Bunny Wreath With Eggs Rabbit Colorful Ribbon Bows Artificial Flowers Leaves Decoration

We can provide Easter decoration products such as Easter wreath, Easter eggs, Easter rabbits, Easter garlands, Easter tree, etc. The size and style can be customized according to your requirements. We customize new styles every year, and you are also welcome to visit our sample room

Please feel free to send "inquiries" for specific details at any time[]

FA446-66-X

FA452-66-X

FA453-66-GX

FA450-51-GX FA451-56-GX

FA455-56-X

FA456-61-GX

FA457-46-X

FA458-31-X FA459-71-X FA460-61-GX FG557-31-GX

FL365-183-X FL366-183-X

FL367-183-GX FS181-48-X

FR614-61-X

FR615-61-X

FR948-61-X

FR674-56-X

FR952-51-X

FR949-56-GW

FR950-61-GX

FR955-56-BP

FR956-61-GX

FR953-56-PX

FR957-46-X

FR954-56-BX

FR958-61-GX

FR959-61-GX

FR961-61-GX

FR964-56-GB

FR965-61-GX

FR966-61-BX

Whether you're seeking traditional decorations or want something unique and creative,

Senmasine manufacturers offer an abundant selection. Let's embrace the joy and creativity of this festive season together! If you have any further questions, feel free to ask.