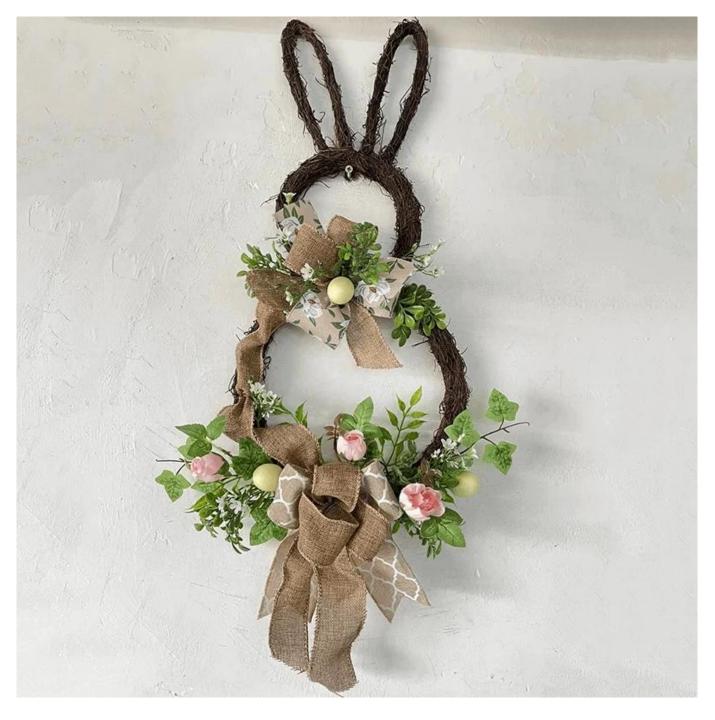

15inch 22inch 26inch Easter Bunny Wreath With Eggs Rabbit Colorful Ribbon Bows Artificial Flowers Leaves Decoration

We can provide Easter decoration products such as Easter wreath, Easter eggs, Easter rabbits, Easter garlands, Easter tree, etc. The size and style can be customized according to your requirements. We customize new styles every year, and you are also welcome to visit our sample room