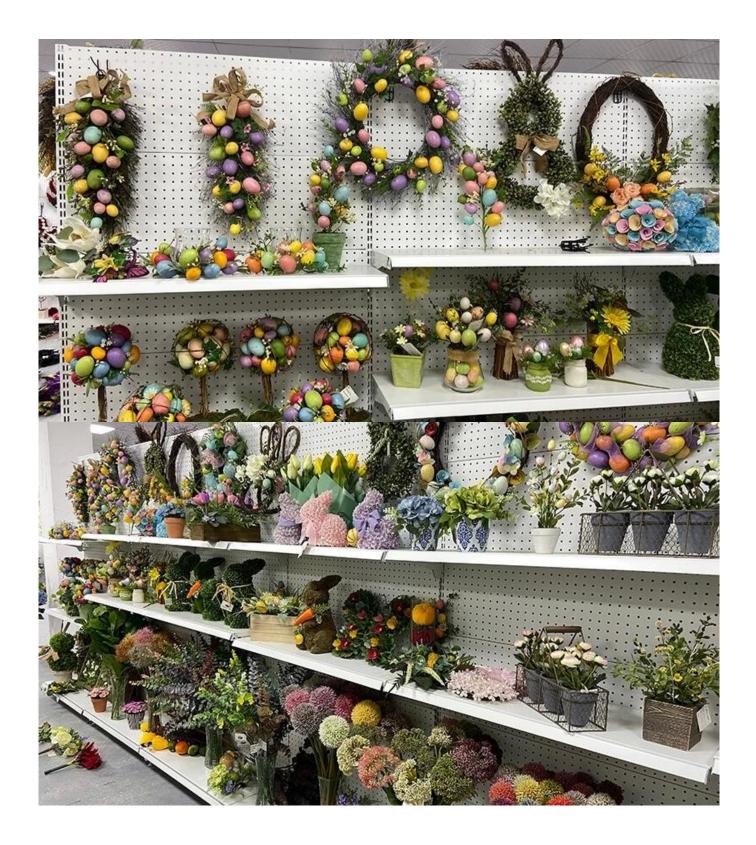

15inch 22inch 26inch Easter Bunny Wreath With Eggs Rabbit Colorful Ribbon Bows Artificial Flowers Leaves Decoration

We can provide Easter decoration products such as Easter wreath, Easter eggs, Easter rabbits, Easter garlands, Easter tree, etc. The size and style can be customized according to your requirements. We customize new styles every year, and you are also welcome to visit our sample room

Please feel free to send "inquiries" for specific details at any time[]

FA446-66-X

FA452-66-X

FA453-66-GX

FA450-51-GX FA451-56-GX

FA455-56-X

FA456-61-GX

FA457-46-X

FA458-31-X FA459-71-X FA460-61-GX FG557-31-GX

FL365-183-X FL366-183-X

FL367-183-GX FS181-48-X

FR614-61-X

FR615-61-X

FR948-61-X

FR674-56-X

FR952-51-X

FR949-56-GW

FR950-61-GX

FR955-56-BP

FR956-61-GX

FR953-56-PX

FR957-46-X

FR954-56-BX

FR958-61-GX

FR959-61-GX

FR961-61-GX

FR964-56-GB

FR965-61-GX

FR966-61-BX

Whether you're seeking traditional decorations or want something unique and creative,

Senmasine manufacturers offer an abundant selection. Let's embrace the joy and creativity of this festive season together! If you have any further questions, feel free to ask.