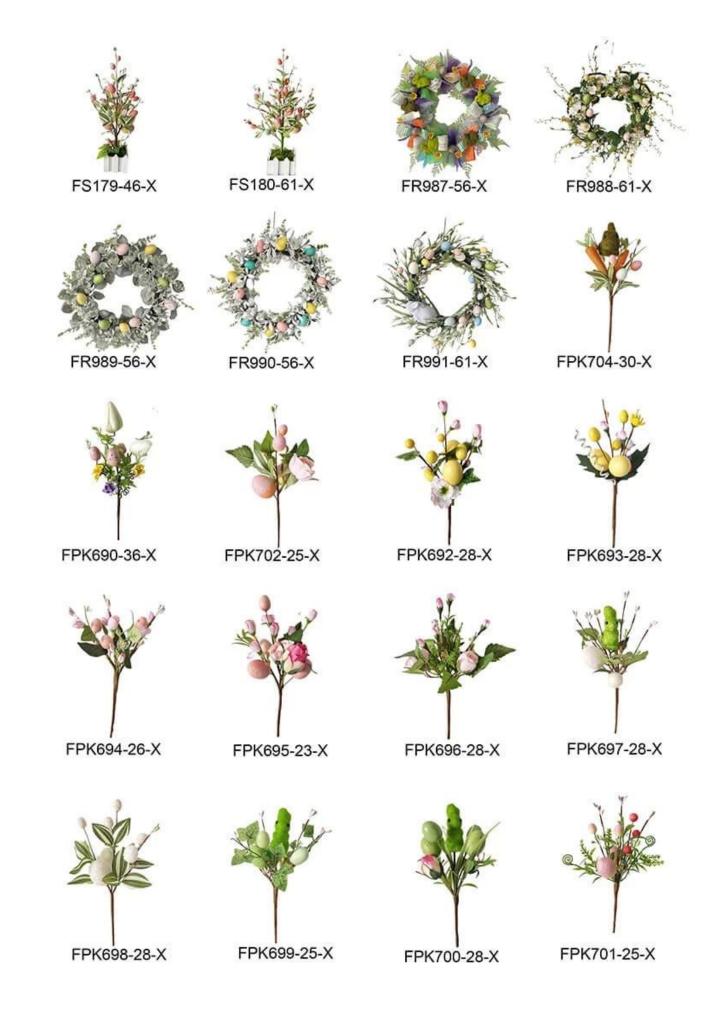

FA458-31-X FA459-71-X FA460-61-GX FG557-31-GX

FL365-183-X FL366-183-X

FL367-183-GX FS181-48-X

FR614-61-X

FR615-61-X

FR948-61-X

FR674-56-X

FR952-51-X

FR949-56-GW

FR950-61-GX

FR955-56-BP

FR956-61-GX

FR953-56-PX

FR957-46-X

FR954-56-BX

FR958-61-GX

FR959-61-GX

FR961-61-GX

FR964-56-GB

FR965-61-GX

Whether you're seeking traditional decorations or want something unique and creative,

Senmasine manufacturers offer an abundant selection. Let's embrace the joy and creativity of this festive season together! If you have any further questions, feel free to ask.