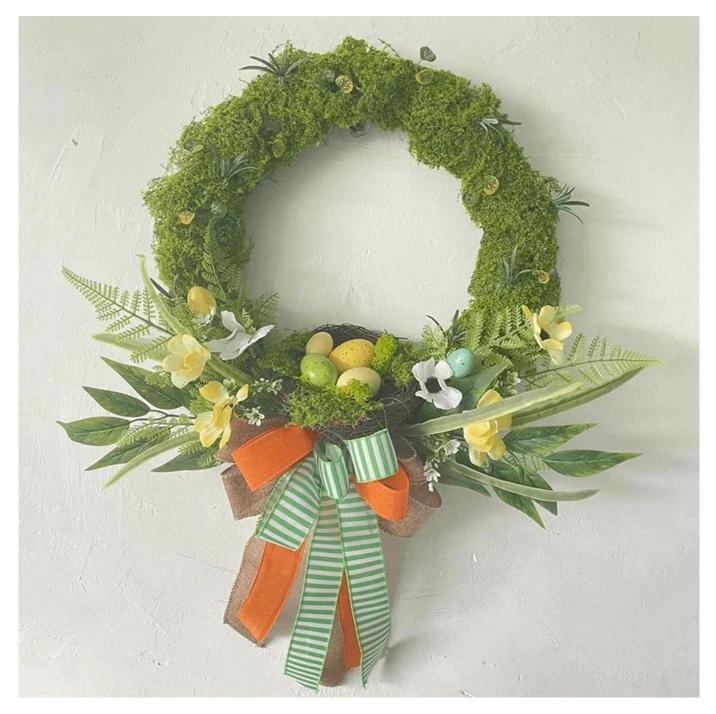

Easter Decoration Wreath For Front Door Mixed Egg Artificial Leaves Flowers Ribbon Carrot

We can provide Easter decoration products such as Easter wreath, Easter eggs, Easter rabbits, Easter garlands, Easter tree, etc. The size and style can be customized according to your requirements. We customize new styles every year, and you are also welcome to visit our sample room