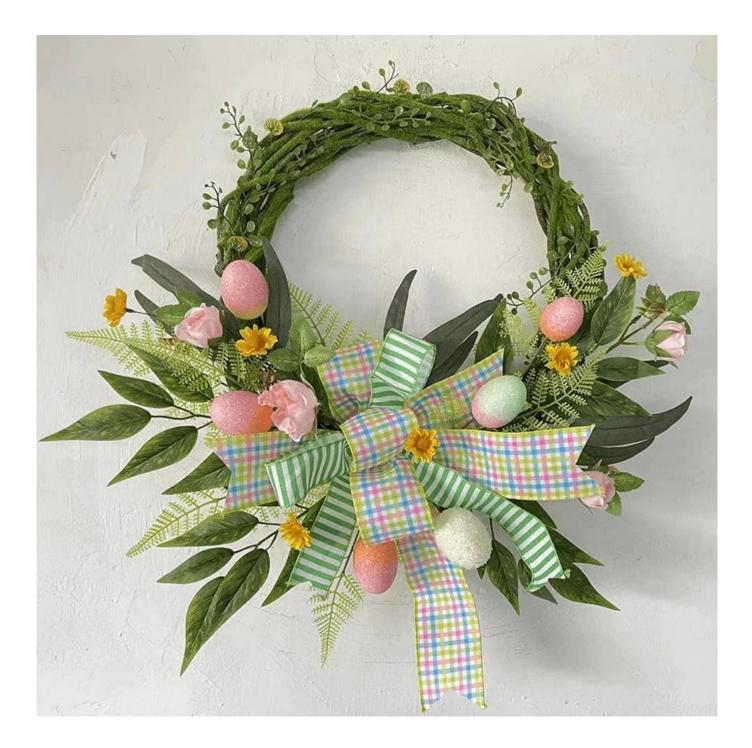

Easter Decoration Wreath For Front Door Mixed Egg Artificial Leaves Flowers Ribbon Carrot

We can provide Easter decoration products such as Easter wreath, Easter eggs, Easter rabbits, Easter garlands, Easter tree, etc. The size and style can be customized according to your requirements. We customize new styles every year, and you are also welcome to visit our sample room