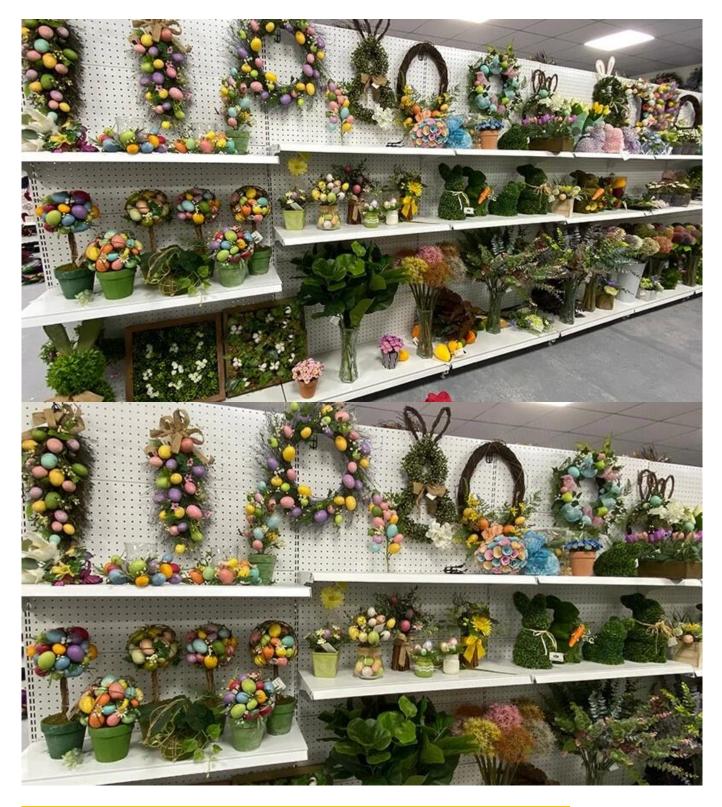

Easter Decoration Wreath For Front Door Mixed Egg Artificial Leaves Flowers Ribbon Carrot

We can provide Easter decoration products such as Easter wreath, Easter eggs, Easter rabbits, Easter garlands, Easter tree, etc. The size and style can be customized according to your requirements. We customize new styles every year, and you are also welcome to visit our sample room