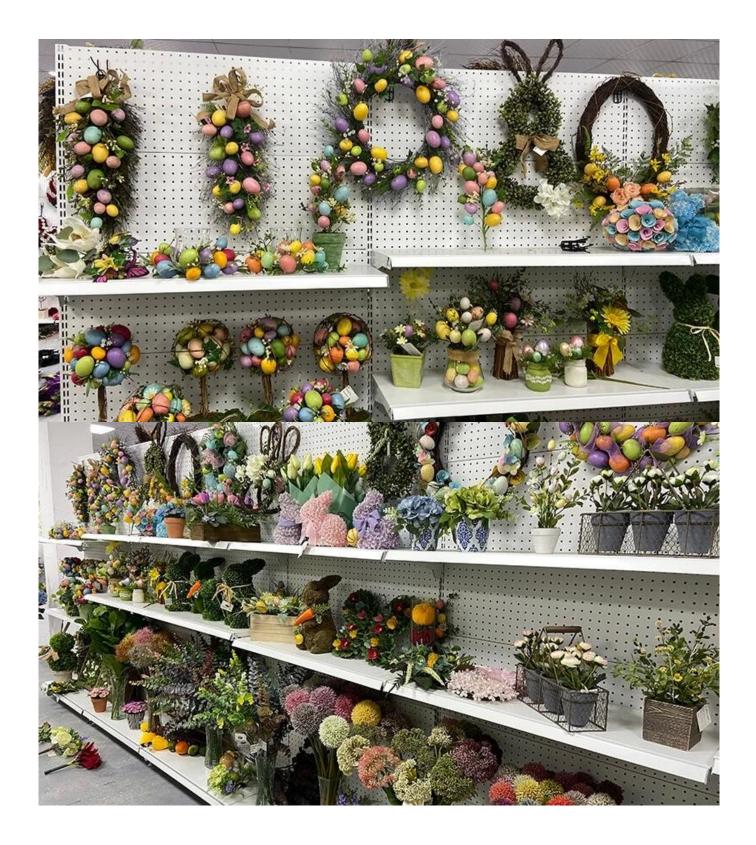

Easter Decoration Wreath For Front Door Mixed Egg Artificial Leaves Flowers Ribbon Carrot

We can provide Easter decoration products such as Easter wreath, Easter eggs, Easter rabbits, Easter garlands, Easter tree, etc. The size and style can be customized according to your requirements. We customize new styles every year, and you are also welcome to visit our sample room