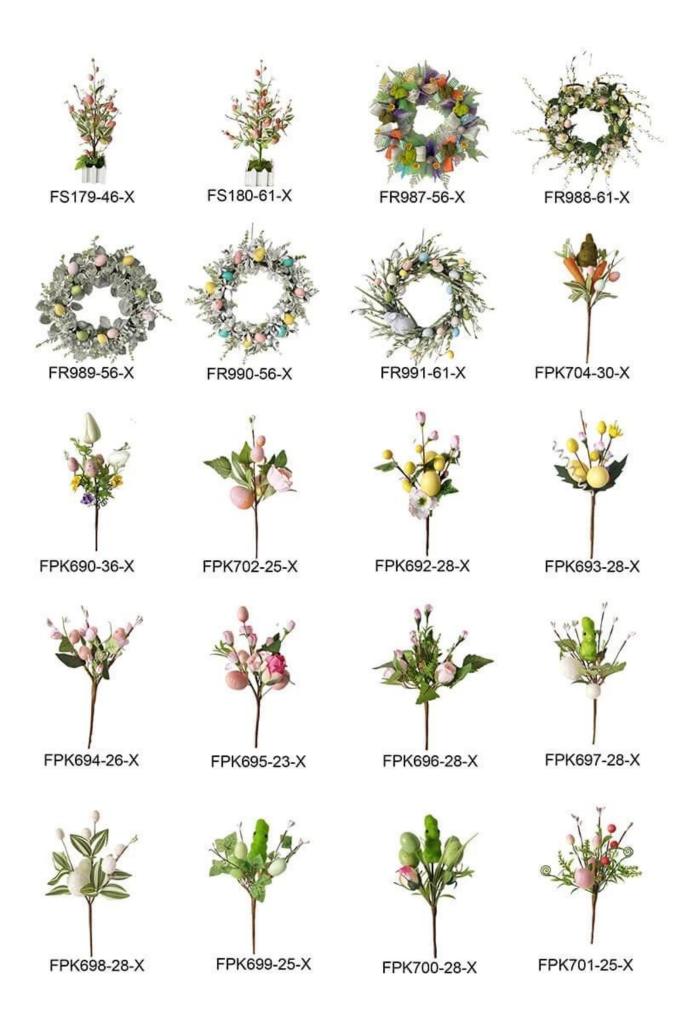

$24 inch\ 22 inch\ Colorful\ Eggs\ Easter\ Door\ Wreaths\ For\ Hanging\ Decoration\ Mixed\ Artificial\ Leaves\ Ribbon\ Bows\ Rabbit$ 

We can provide Easter decoration products such as Easter wreath, Easter eggs, Easter rabbits, Easter garlands, Easter tree, etc. The size and style can be customized according to your requirements. We customize new styles every year, and you are also welcome to visit our sample room