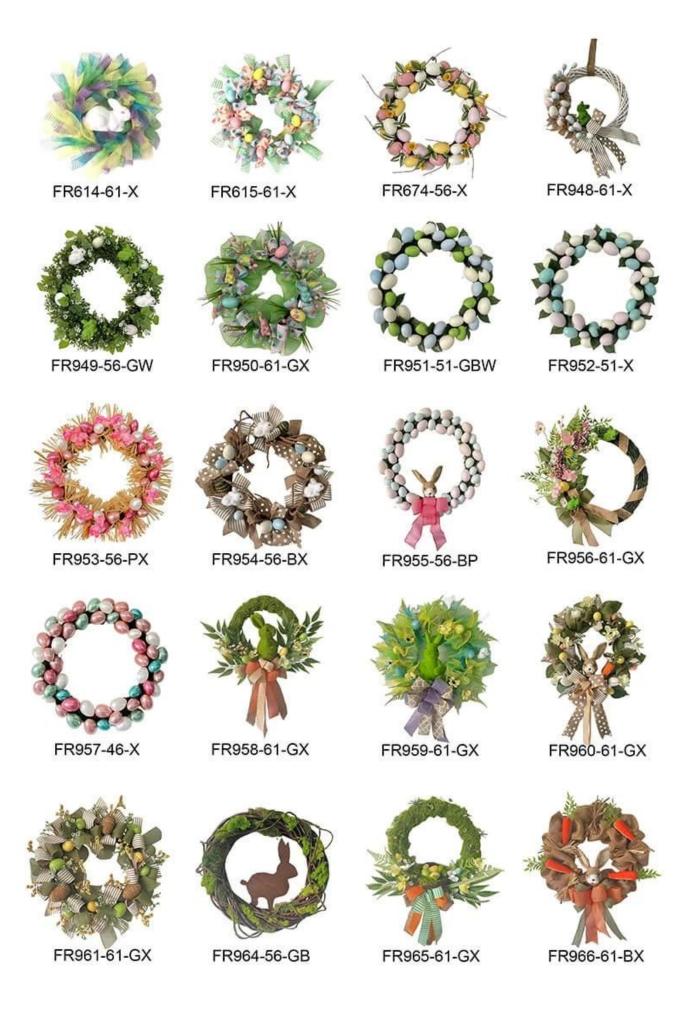

$24 inch\ 22 inch\ Colorful\ Eggs\ Easter\ Door\ Wreaths\ For\ Hanging\ Decoration\ Mixed\ Artificial\ Leaves\ Ribbon\ Bows\ Rabbit$ 

We can provide Easter decoration products such as Easter wreath, Easter eggs, Easter rabbits, Easter garlands, Easter tree, etc. The size and style can be customized according to your requirements. We customize new styles every year, and you are also welcome to visit our sample room