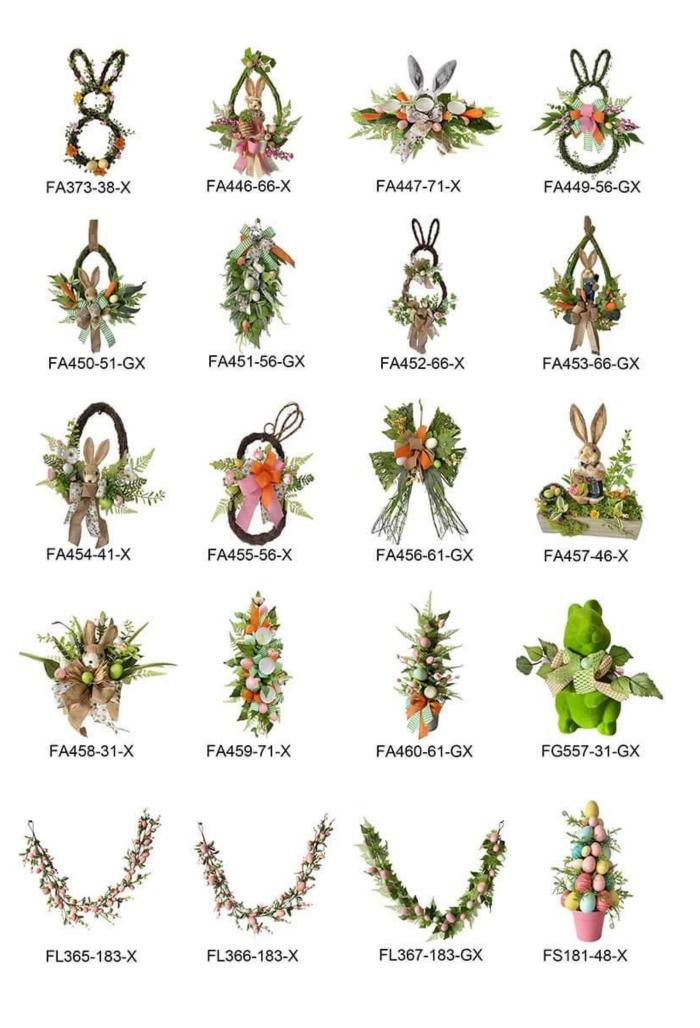

$24 inch\ 22 inch\ Colorful\ Eggs\ Easter\ Door\ Wreaths\ For\ Hanging\ Decoration\ Mixed\ Artificial\ Leaves\ Ribbon\ Bows\ Rabbit$ 

We can provide Easter decoration products such as Easter wreath, Easter eggs, Easter rabbits, Easter garlands, Easter tree, etc. The size and style can be customized according to your requirements. We customize new styles every year, and you are also welcome to visit our sample room