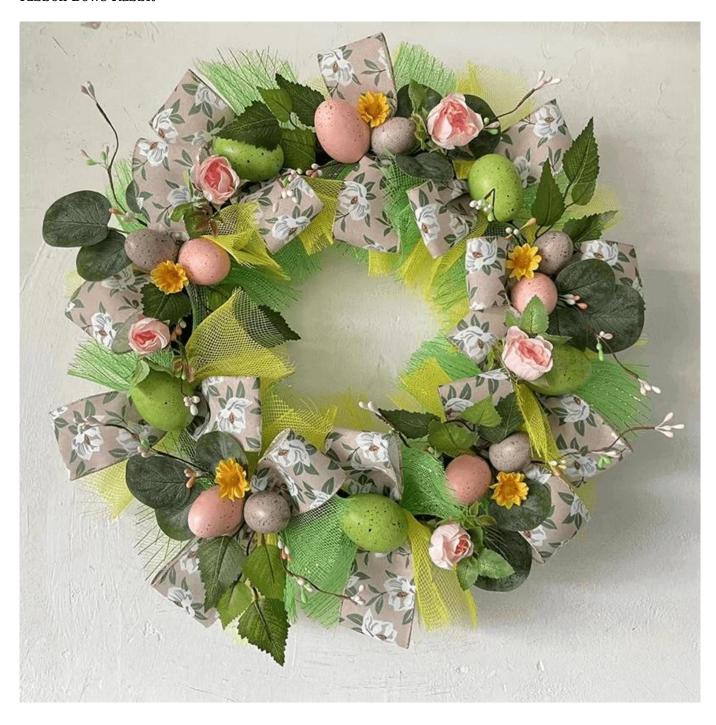

$24 inch\ 22 inch\ Colorful\ Eggs\ Easter\ Door\ Wreaths\ For\ Hanging\ Decoration\ Mixed\ Artificial\ Leaves\ Ribbon\ Bows\ Rabbit$ 

We can provide Easter decoration products such as Easter wreath, Easter eggs, Easter rabbits, Easter garlands, Easter tree, etc. The size and style can be customized according to your requirements. We customize new styles every year, and you are also welcome to visit our sample room