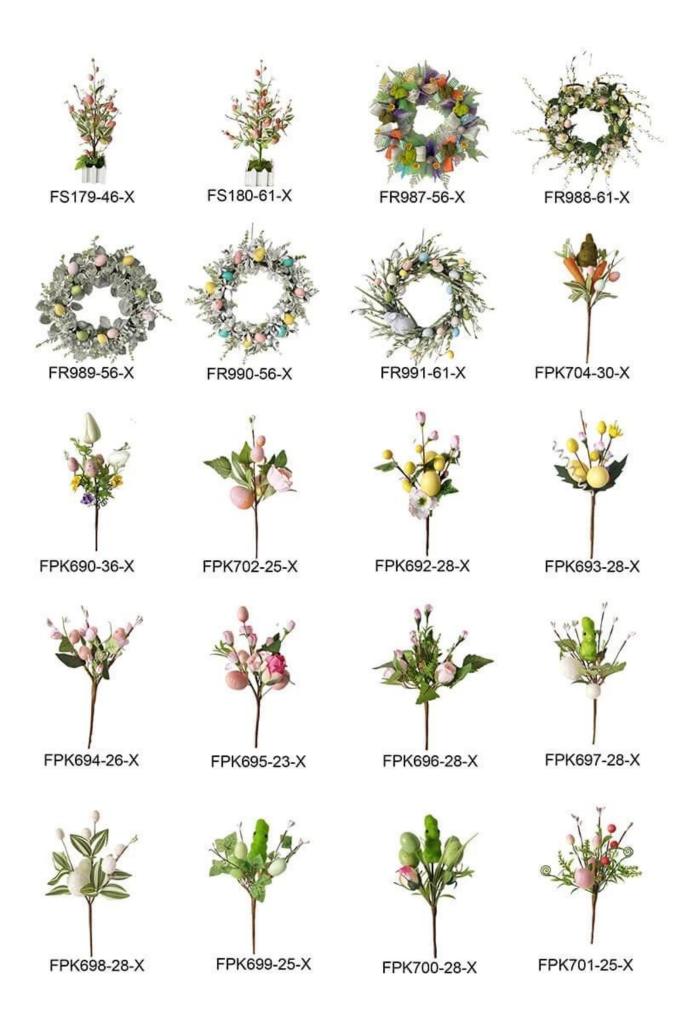

16inch 20inch 24inch 26inch Easter Rabbit Wreath With Artificial Leaves Carrot Ribbon Bows Bunny Easter Decoration

We can provide Easter decoration products such as Easter wreath, Easter eggs, Easter rabbits, Easter garlands, Easter tree, etc. The size and style can be customized according to your requirements. We customize new styles every year, and you are also welcome to visit our sample room