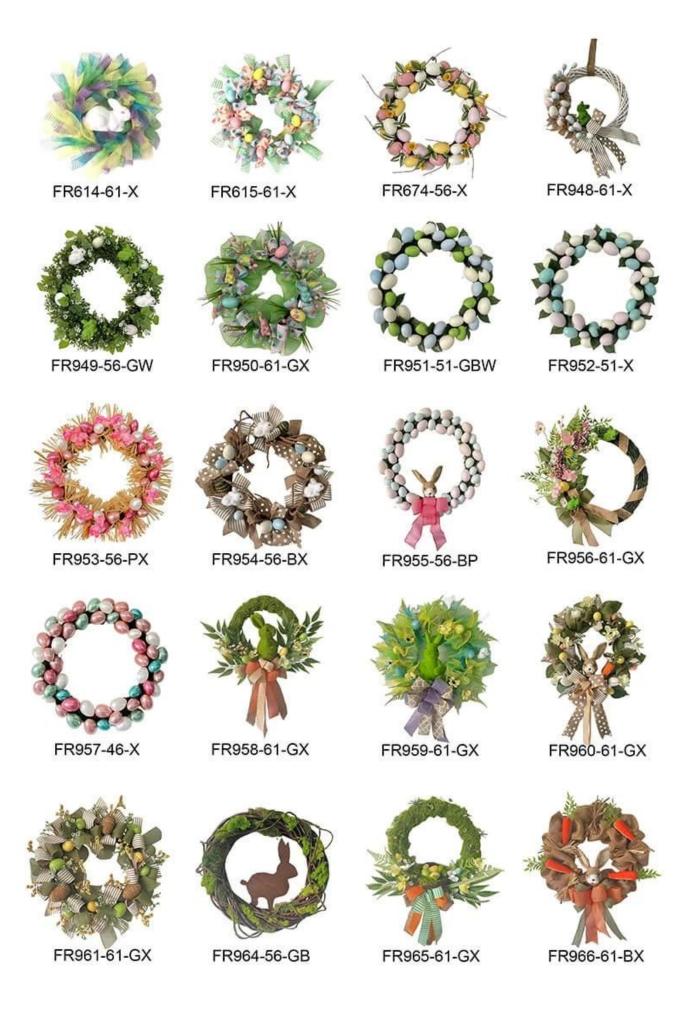

16inch 20inch 24inch 26inch Easter Rabbit Wreath With Artificial Leaves Carrot Ribbon Bows Bunny Easter Decoration

We can provide Easter decoration products such as Easter wreath, Easter eggs, Easter rabbits, Easter garlands, Easter tree, etc. The size and style can be customized according to your requirements. We customize new styles every year, and you are also welcome to visit our sample room