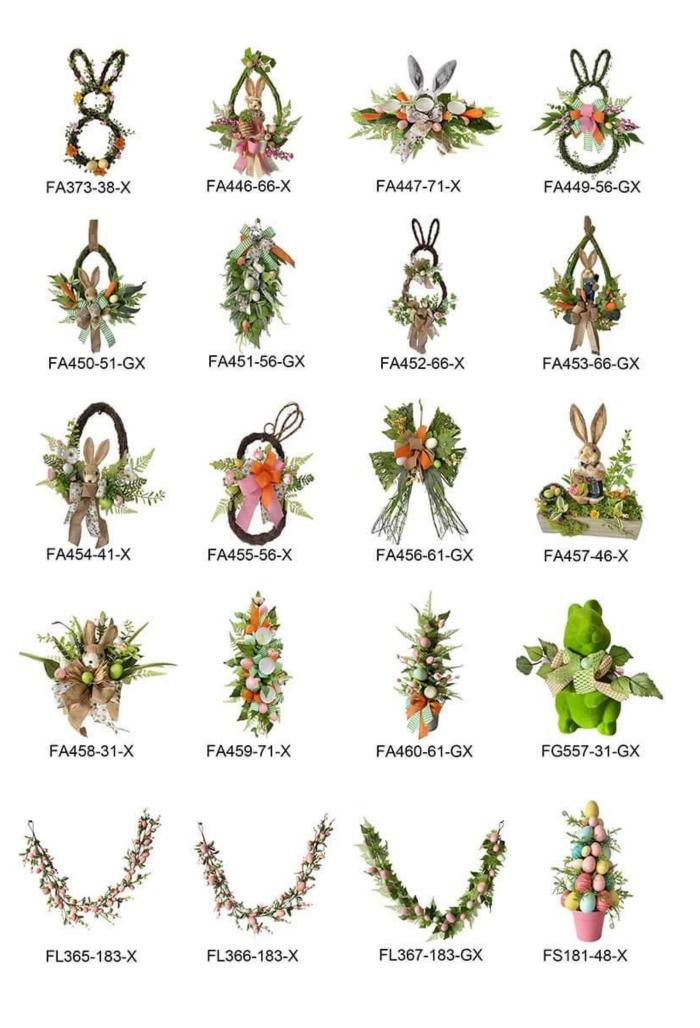

16inch 20inch 24inch 26inch Easter Rabbit Wreath With Artificial Leaves Carrot Ribbon Bows Bunny Easter Decoration

We can provide Easter decoration products such as Easter wreath, Easter eggs, Easter rabbits, Easter garlands, Easter tree, etc. The size and style can be customized according to your requirements. We customize new styles every year, and you are also welcome to visit our sample room