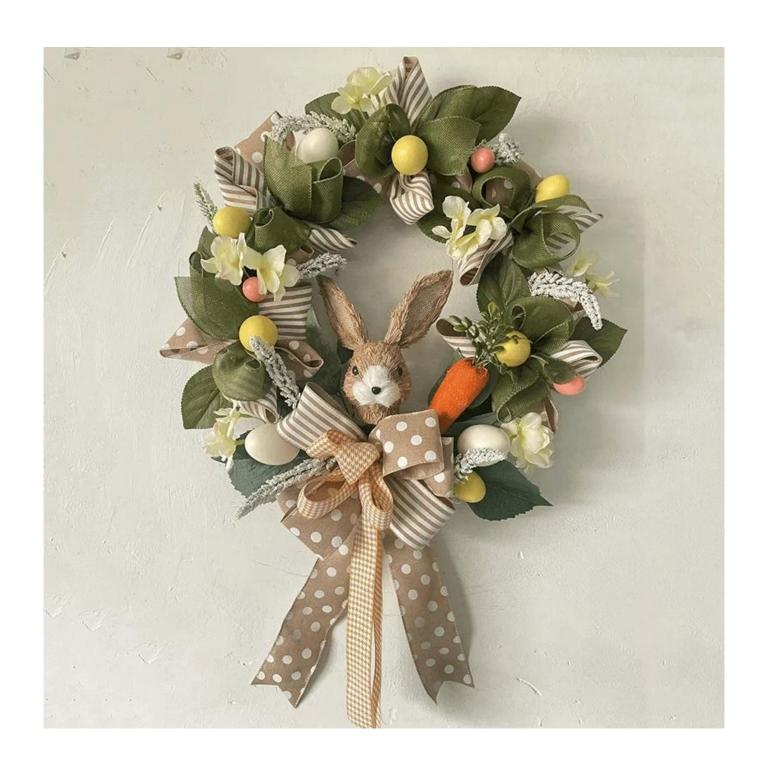

16inch 20inch 24inch 26inch Easter Rabbit Wreath With Artificial Leaves Carrot Ribbon Bows Bunny Easter Decoration

We can provide Easter decoration products such as Easter wreath, Easter eggs, Easter rabbits, Easter garlands, Easter tree, etc. The size and style can be customized according to your requirements. We customize new styles every year, and you are also welcome to visit our sample room