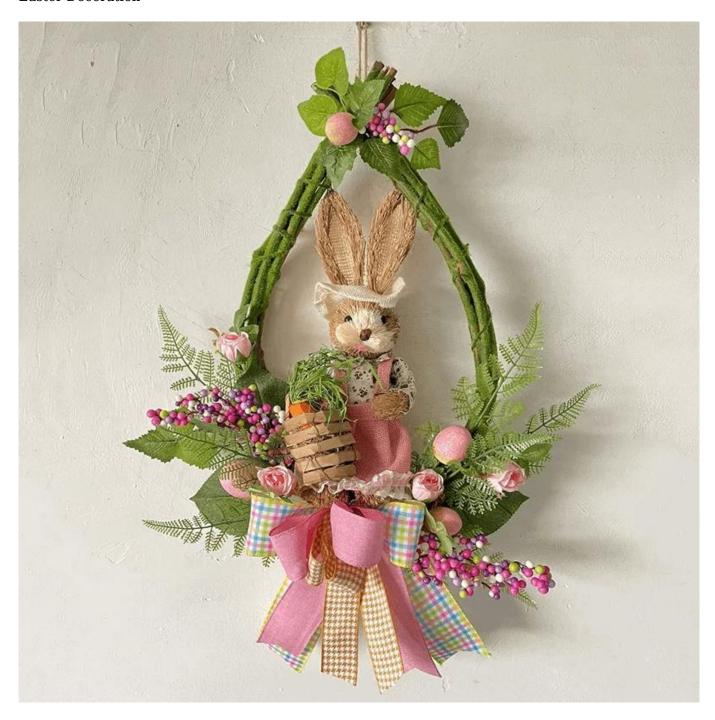

16inch 20inch 24inch 26inch Easter Rabbit Wreath With Artificial Leaves Carrot Ribbon Bows Bunny Easter Decoration

We can provide Easter decoration products such as Easter wreath, Easter eggs, Easter rabbits, Easter garlands, Easter tree, etc. The size and style can be customized according to your requirements. We customize new styles every year, and you are also welcome to visit our sample room