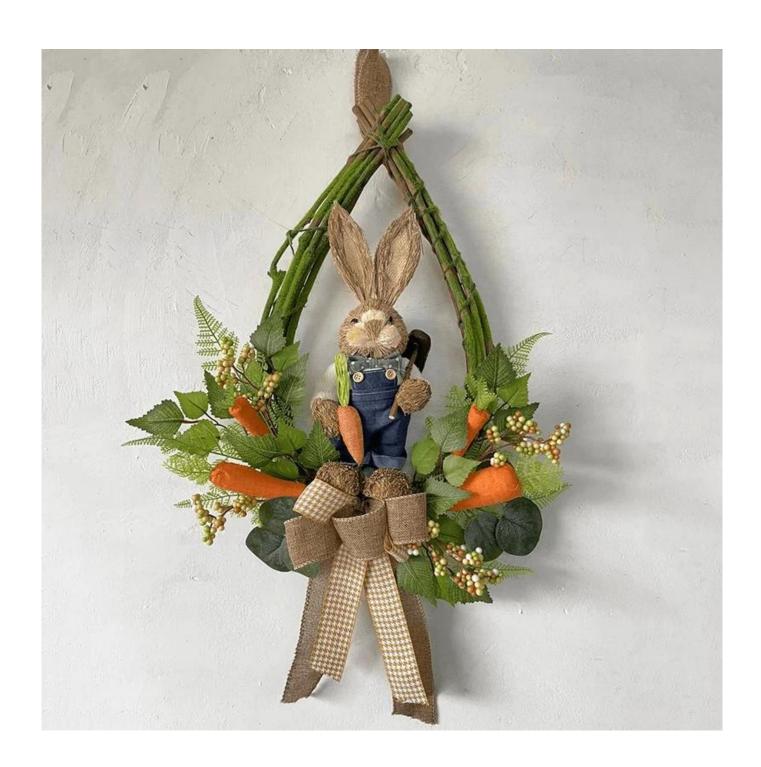

16inch 20inch 24inch 26inch Easter Rabbit Wreath With Artificial Leaves Carrot Ribbon Bows Bunny Easter Decoration

We can provide Easter decoration products such as Easter wreath, Easter eggs, Easter rabbits, Easter garlands, Easter tree, etc. The size and style can be customized according to your requirements. We customize new styles every year, and you are also welcome to visit our sample room