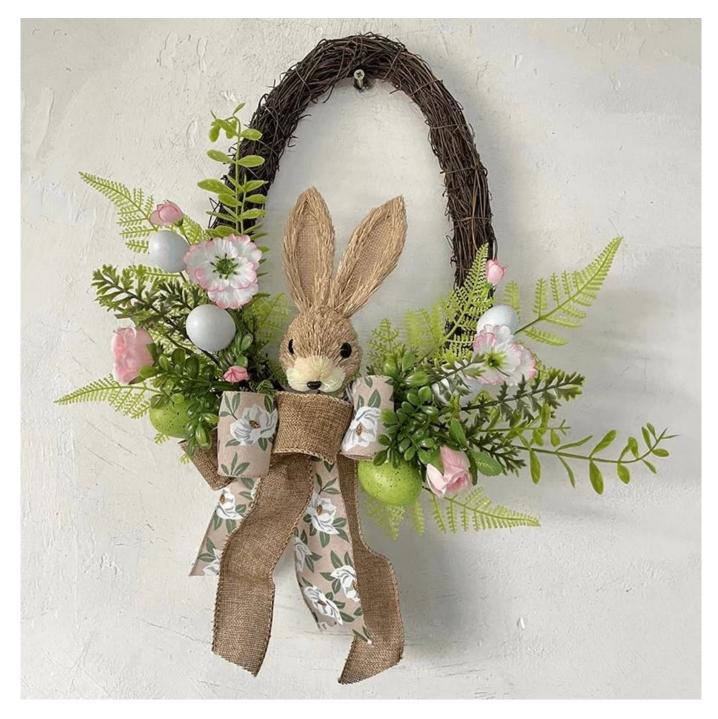

16inch 20inch 24inch 26inch Easter Rabbit Wreath With Artificial Leaves Carrot Ribbon Bows Bunny Easter Decoration

We can provide Easter decoration products such as Easter wreath, Easter eggs, Easter rabbits, Easter garlands, Easter tree, etc. The size and style can be customized according to your requirements. We customize new styles every year, and you are also welcome to visit our sample room