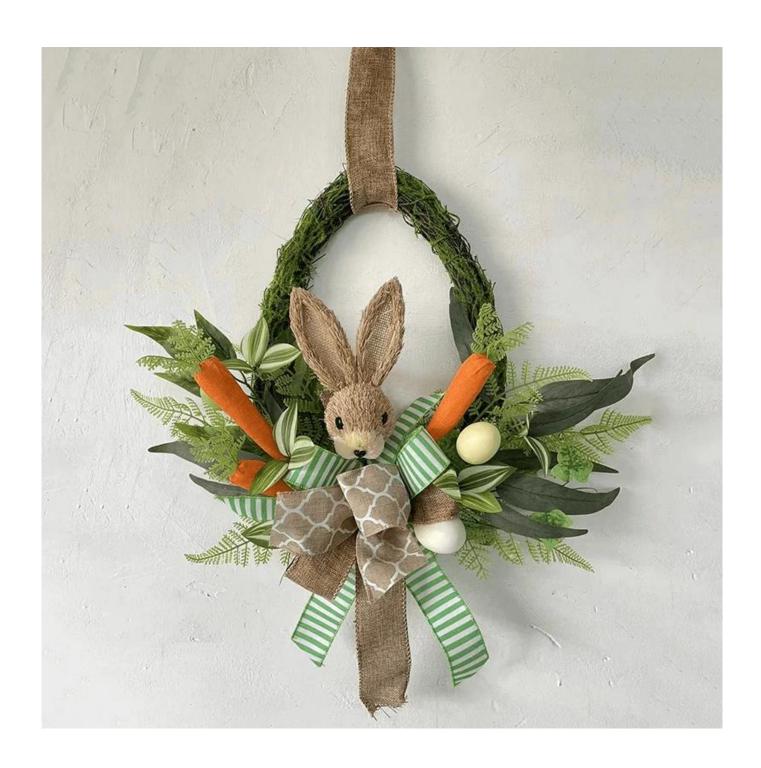

16inch 20inch 24inch 26inch Easter Rabbit Wreath With Artificial Leaves Carrot Ribbon Bows Bunny Easter Decoration

We can provide Easter decoration products such as Easter wreath, Easter eggs, Easter rabbits, Easter garlands, Easter tree, etc. The size and style can be customized according to your requirements. We customize new styles every year, and you are also welcome to visit our sample room