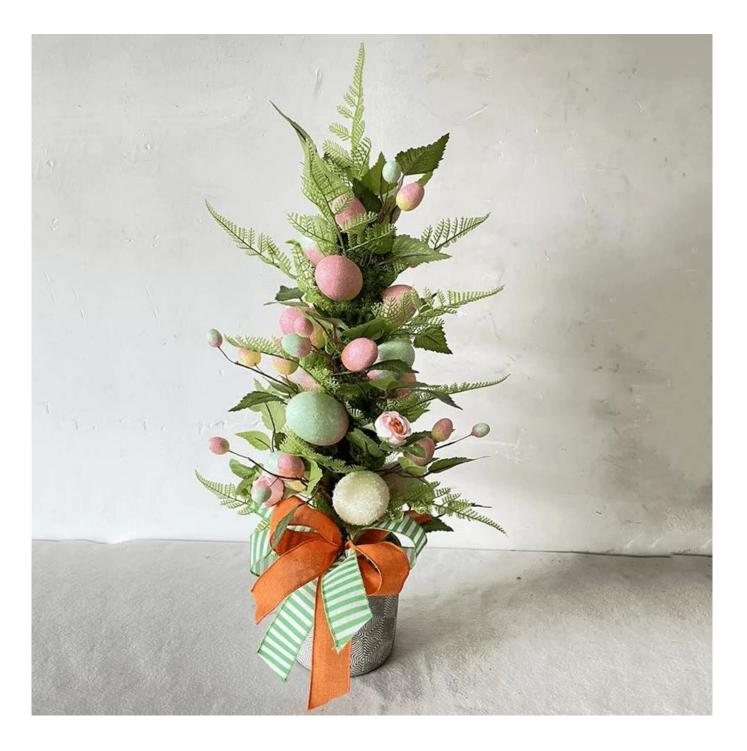

18inch 19inch 24inch Colorful Eggs Easter Tree For Home Garden Centerpiece Tabletop Indoor Decoration

We can provide Easter decoration products such as Easter wreath, Easter eggs, Easter rabbits, Easter garlands, Easter tree, etc. The size and style can be customized according to your requirements. We customize new styles every year, and you are also welcome to visit our sample room