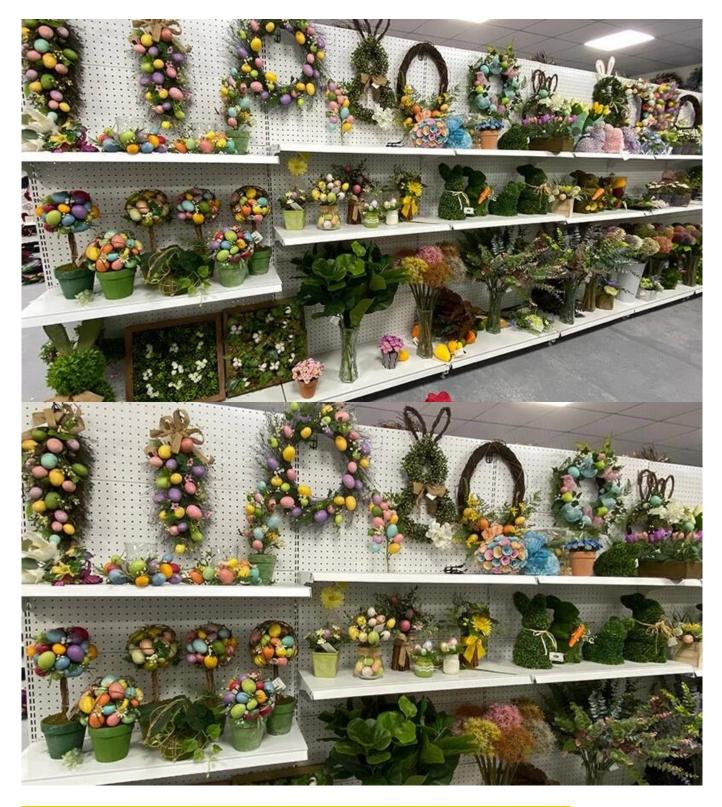

18inch 19inch 24inch Colorful Eggs Easter Tree For Home Garden Centerpiece Tabletop Indoor Decoration

We can provide Easter decoration products such as Easter wreath, Easter eggs, Easter rabbits, Easter garlands, Easter tree, etc. The size and style can be customized according to your requirements. We customize new styles every year, and you are also welcome to visit our sample room