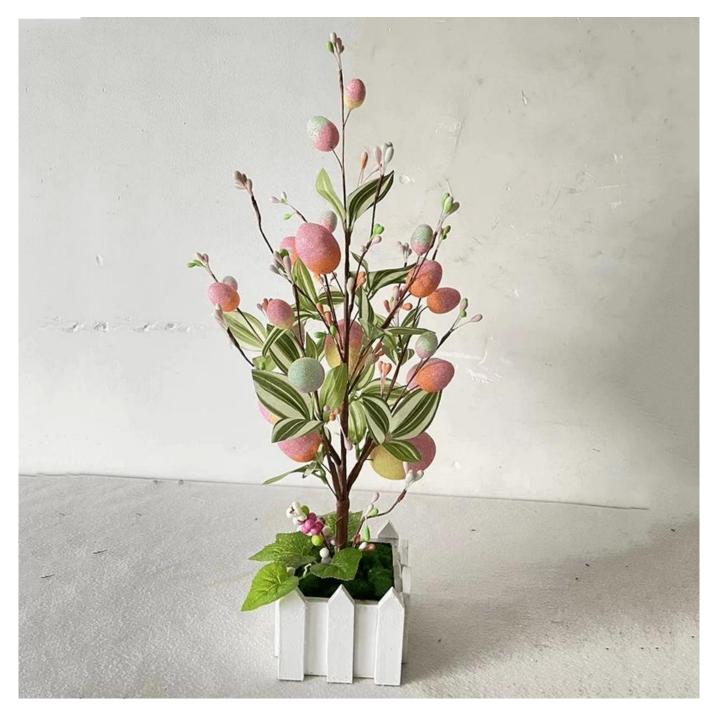

18inch 19inch 24inch Colorful Eggs Easter Tree For Home Garden Centerpiece Tabletop Indoor Decoration

We can provide Easter decoration products such as Easter wreath, Easter eggs, Easter rabbits, Easter garlands, Easter tree, etc. The size and style can be customized according to your requirements. We customize new styles every year, and you are also welcome to visit our sample room