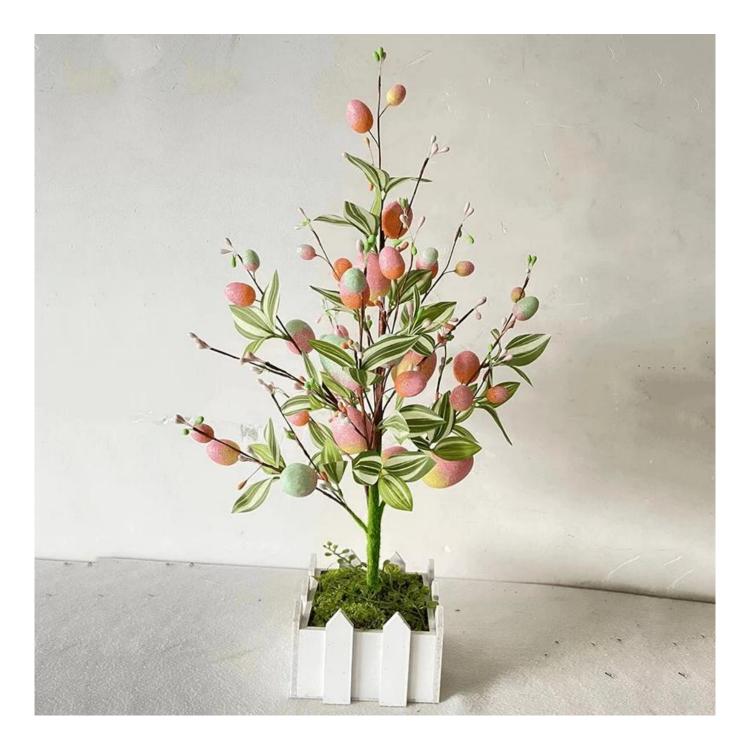

18inch 19inch 24inch Colorful Eggs Easter Tree For Home Garden Centerpiece Tabletop Indoor Decoration

We can provide Easter decoration products such as Easter wreath, Easter eggs, Easter rabbits, Easter garlands, Easter tree, etc. The size and style can be customized according to your requirements. We customize new styles every year, and you are also welcome to visit our sample room