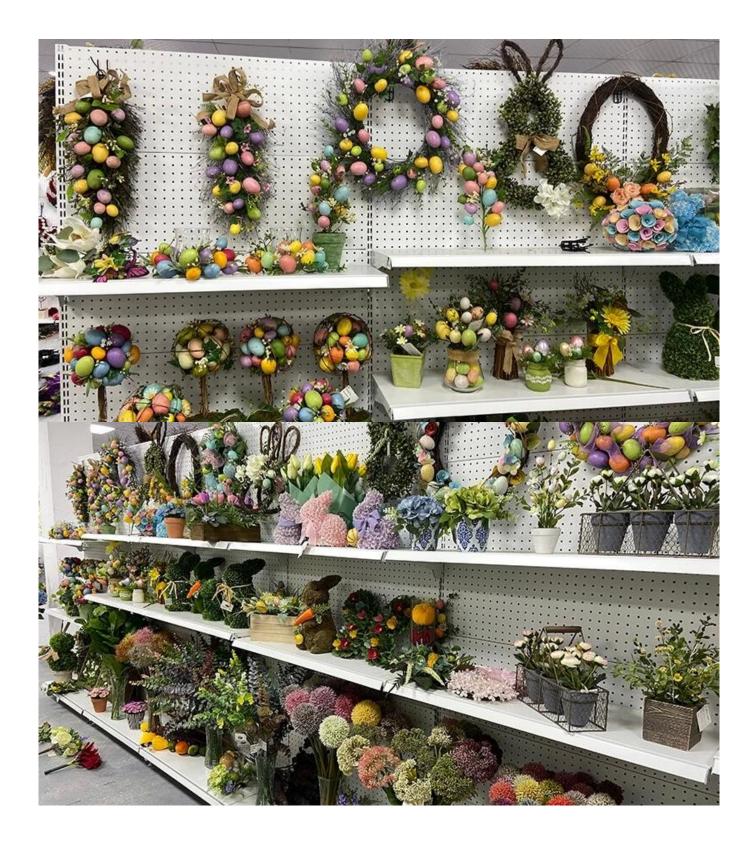

18inch 19inch 24inch Colorful Eggs Easter Tree For Home Garden Centerpiece Tabletop Indoor Decoration

We can provide Easter decoration products such as Easter wreath, Easter eggs, Easter rabbits, Easter garlands, Easter tree, etc. The size and style can be customized according to your requirements. We customize new styles every year, and you are also welcome to visit our sample room