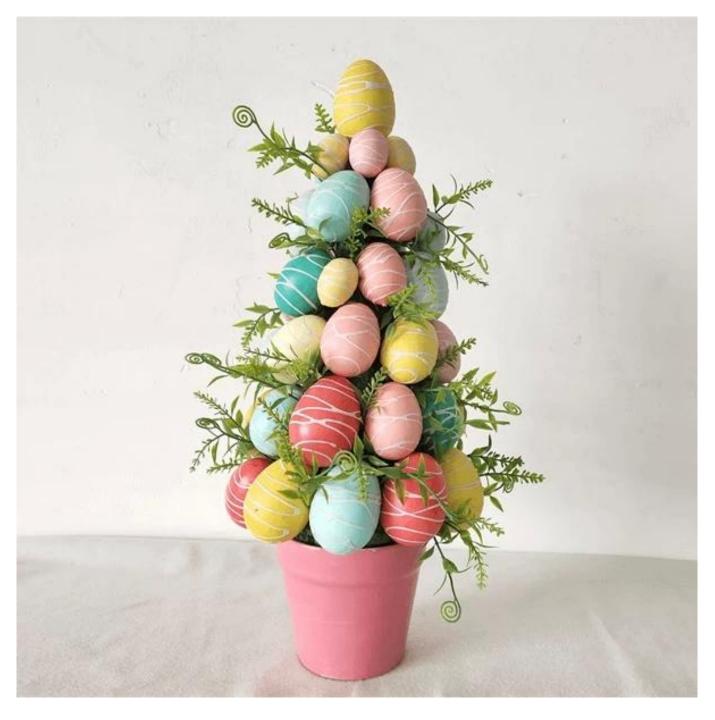

18inch 19inch 24inch Colorful Eggs Easter Tree For Home Garden Centerpiece Tabletop Indoor Decoration

We can provide Easter decoration products such as Easter wreath, Easter eggs, Easter rabbits, Easter garlands, Easter tree, etc. The size and style can be customized according to your requirements. We customize new styles every year, and you are also welcome to visit our sample room