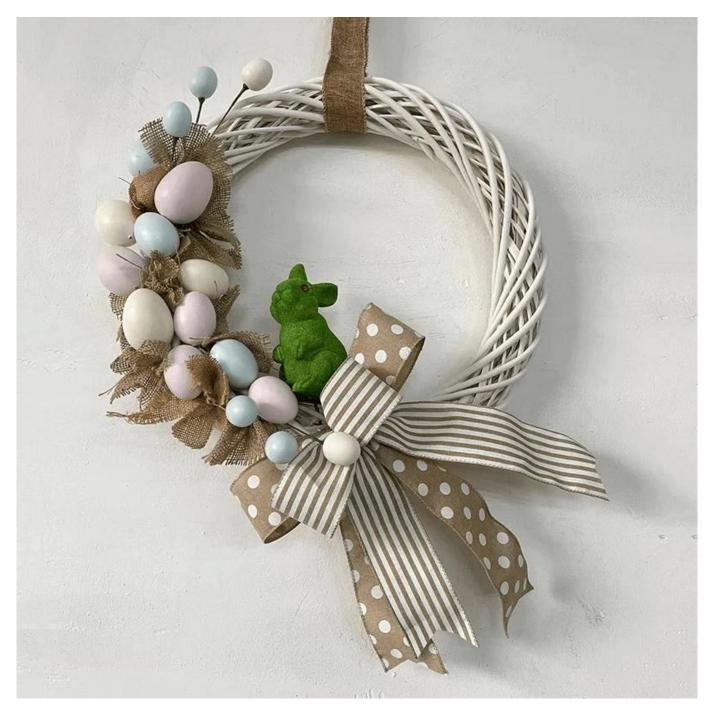

24 Inch Easter Wreath For Front Door Hanging Decoration Mixed Egg Linen Ribbon Flocking Rabbit

We can provide Easter decoration products such as Easter wreath, Easter eggs, Easter rabbits, Easter garlands, Easter tree, etc. The size and style can be customized according to your requirements. We customize new styles every year, and you are also welcome to visit our sample room