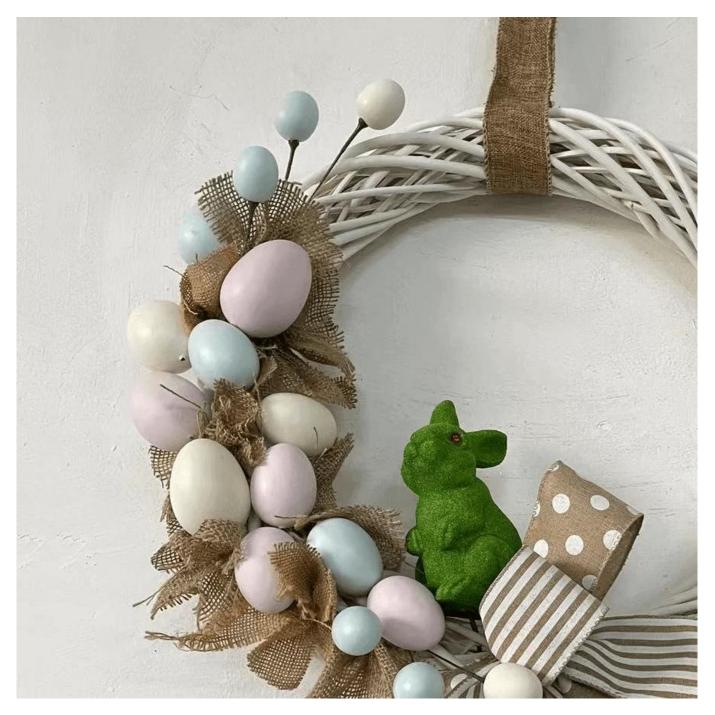

24 Inch Easter Wreath For Front Door Hanging Decoration Mixed Egg Linen Ribbon Flocking Rabbit

We can provide Easter decoration products such as Easter wreath, Easter eggs, Easter rabbits, Easter garlands, Easter tree, etc. The size and style can be customized according to your requirements. We customize new styles every year, and you are also welcome to visit our sample room