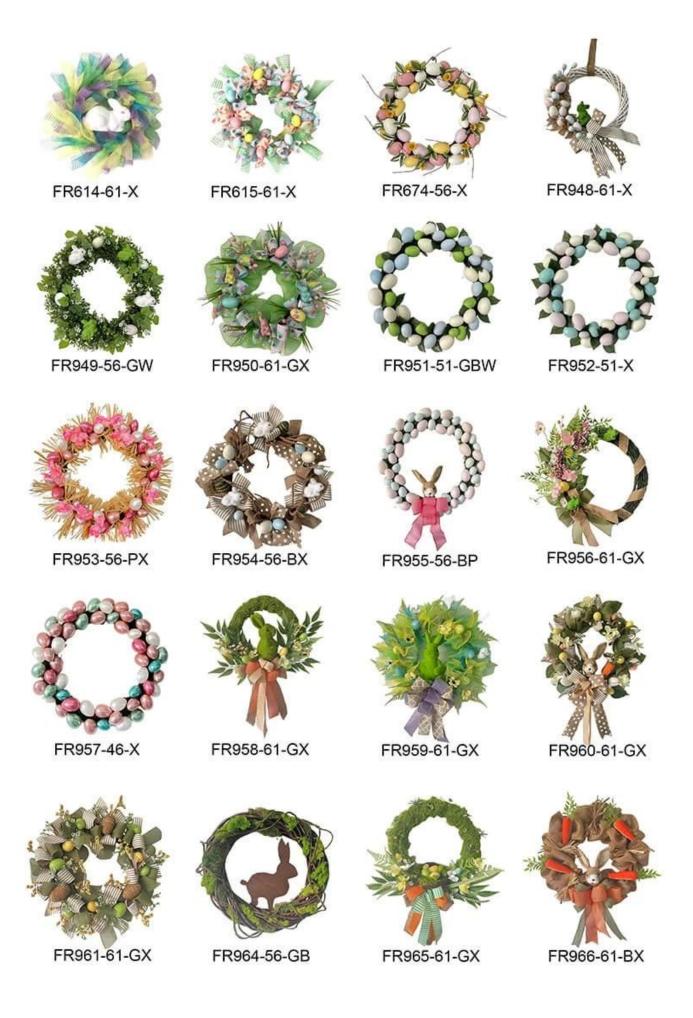

Easter Wreath with Rabbit Hanging Decoration Mixed Artificial Leaves

We can provide Easter decoration products such as Easter wreath, Easter eggs, Easter rabbits, Easter garlands, Easter tree, etc. The size and style can be customized according to your requirements. We customize new styles every year, and you are also welcome to visit our sample room[]

## One-stop Procurement

We Can Provide Multi-category Product Portfolio Design
Services, christmas Ball, christmas Tree, christmas Wreath, christmas
Garlands, baubles Wreath, baubles Garlands, baubles Conetree, christmas
Decoration, pop-up Christmas Tree, disco Mirror Ball, halloween
Wreath, halloween Pumpkin, fall Harvest Pumpkin, autumn Wreath, autumn
Garlands, easter Egg, easter Wreath