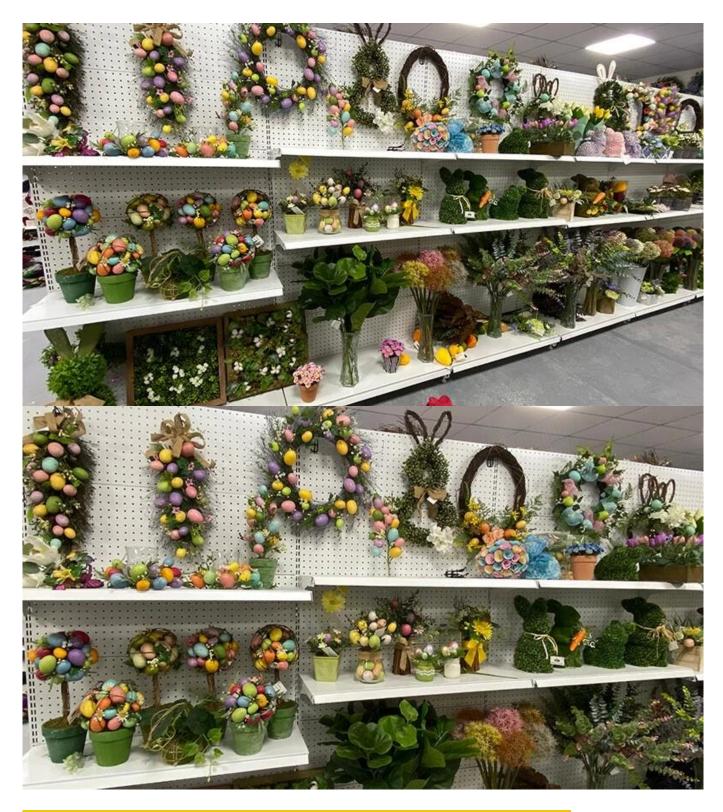

Easter Wreath with Rabbit Hanging Decoration Mixed Artificial Leaves

We can provide Easter decoration products such as Easter wreath, Easter eggs, Easter rabbits, Easter garlands, Easter tree, etc. The size and style can be customized according to your requirements. We customize new styles every year, and you are also welcome to visit our sample room[]

## One-stop Procurement

We Can Provide Multi-category Product Portfolio Design
Services, christmas Ball, christmas Tree, christmas Wreath, christmas
Garlands, baubles Wreath, baubles Garlands, baubles Conetree, christmas
Decoration, pop-up Christmas Tree, disco Mirror Ball, halloween
Wreath, halloween Pumpkin, fall Harvest Pumpkin, autumn Wreath, autumn
Garlands, easter Egg, easter Wreath