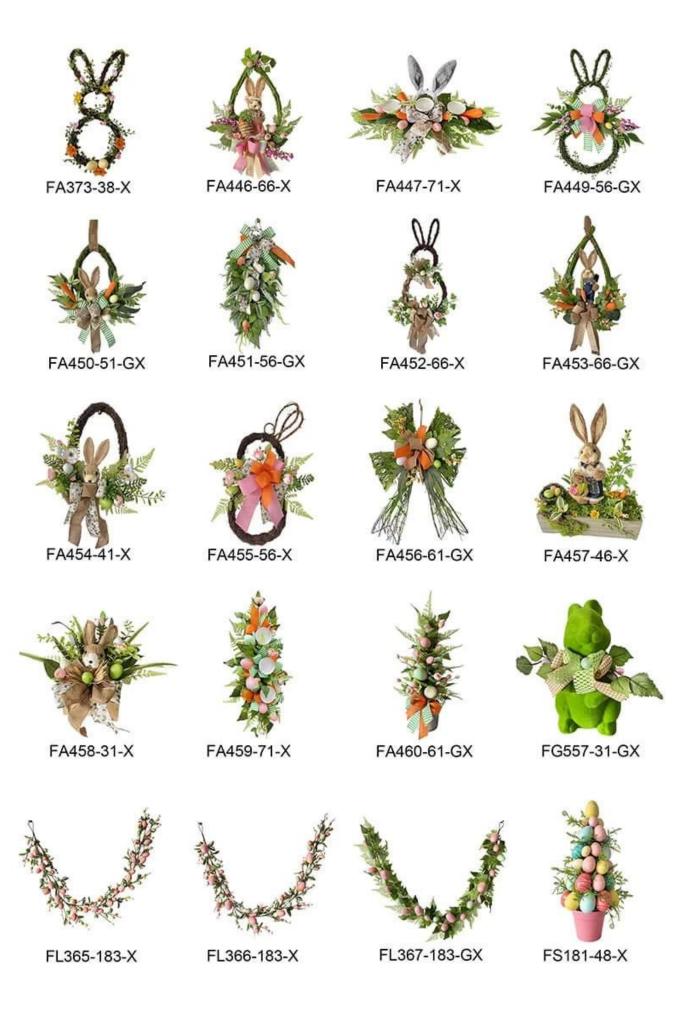

Easter Wreath with Rabbit Hanging Decoration Mixed Artificial Leaves

We can provide Easter decoration products such as Easter wreath, Easter eggs, Easter rabbits, Easter garlands, Easter tree, etc. The size and style can be customized according to your requirements. We customize new styles every year, and you are also welcome to visit our sample room[]

## One-stop Procurement

We Can Provide Multi-category Product Portfolio Design
Services, christmas Ball, christmas Tree, christmas Wreath, christmas
Garlands, baubles Wreath, baubles Garlands, baubles Conetree, christmas
Decoration, pop-up Christmas Tree, disco Mirror Ball, halloween
Wreath, halloween Pumpkin, fall Harvest Pumpkin, autumn Wreath, autumn
Garlands, easter Egg, easter Wreath