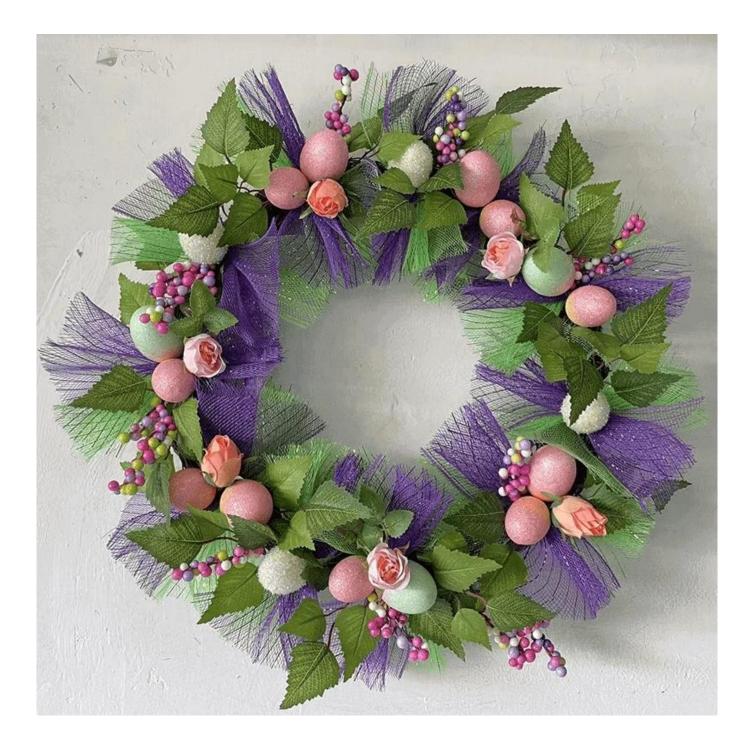

Colorful Eggs Easter Door Wreaths For Hanging Decoration Mixed Artificial Leaves Ribbon Bows Rabbit

We can provide Easter decoration products such as Easter wreath, Easter eggs, Easter rabbits, Easter garlands, Easter tree, etc. The size and style can be customized according to your requirements. We customize new styles every year, and you are also welcome to visit our sample room