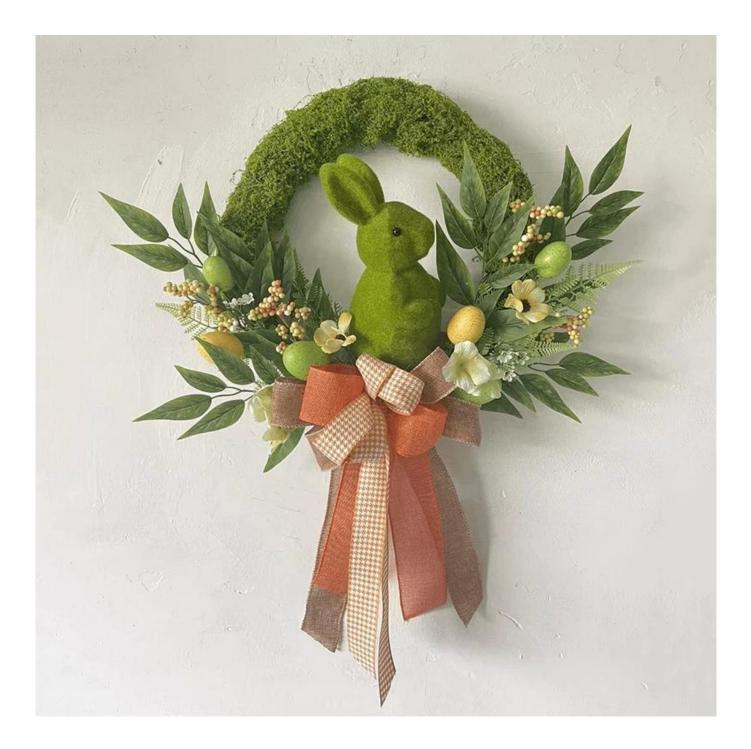

Colorful Eggs Easter Door Wreaths For Hanging Decoration Mixed Artificial Leaves Ribbon Bows Rabbit

We can provide Easter decoration products such as Easter wreath, Easter eggs, Easter rabbits, Easter garlands, Easter tree, etc. The size and style can be customized according to your requirements. We customize new styles every year, and you are also welcome to visit our sample room