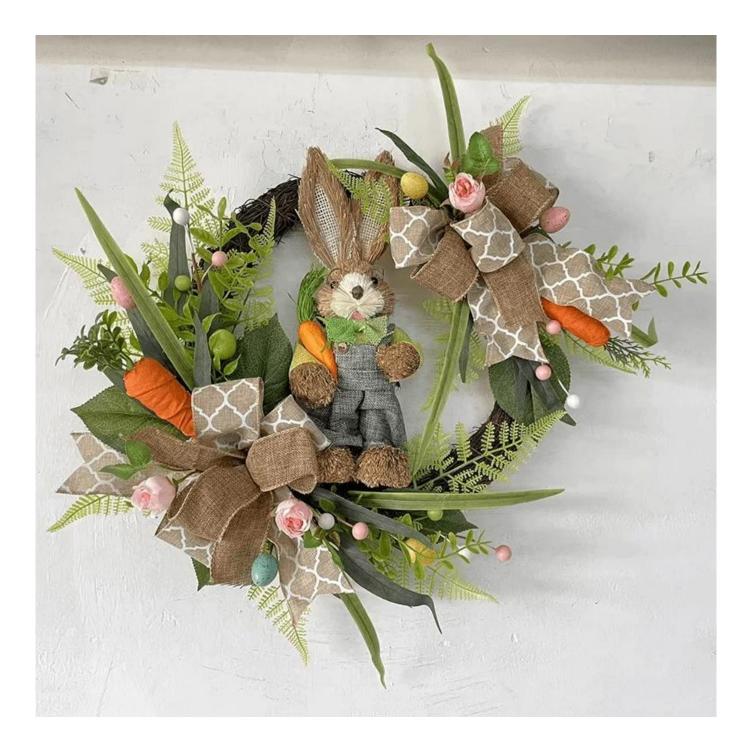

Colorful Eggs Easter Door Wreaths For Hanging Decoration Mixed Artificial Leaves Ribbon Bows Rabbit

We can provide Easter decoration products such as Easter wreath, Easter eggs, Easter rabbits, Easter garlands, Easter tree, etc. The size and style can be customized according to your requirements. We customize new styles every year, and you are also welcome to visit our sample room