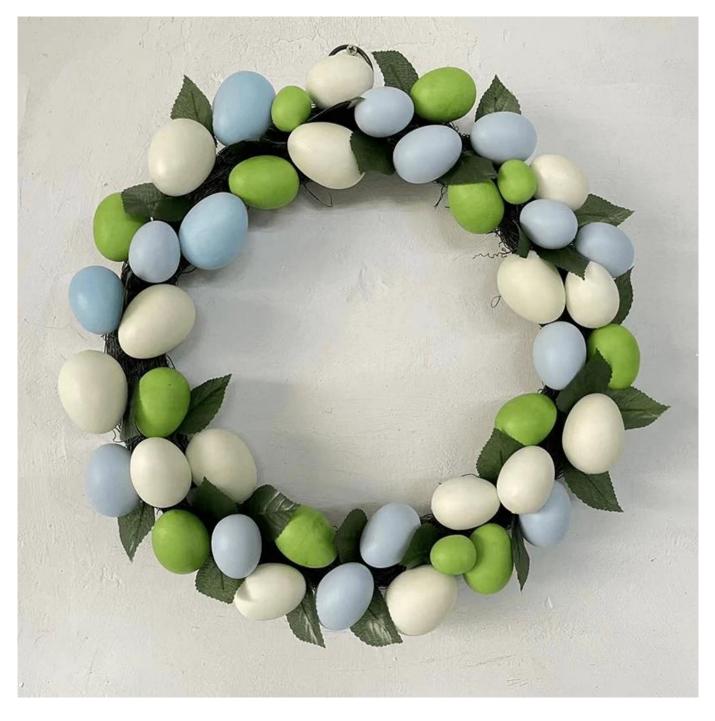

Colorful Eggs Easter Door Wreaths For Hanging Decoration Mixed Artificial Leaves Ribbon Bows Rabbit

We can provide Easter decoration products such as Easter wreath, Easter eggs, Easter rabbits, Easter garlands, Easter tree, etc. The size and style can be customized according to your requirements. We customize new styles every year, and you are also welcome to visit our sample room