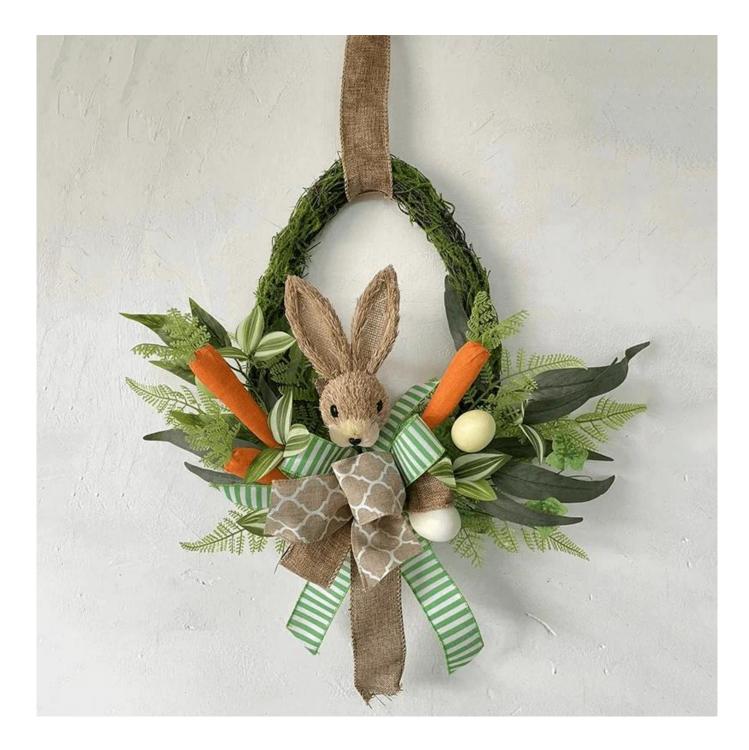

Colorful Eggs Easter Door Wreaths For Hanging Decoration Mixed Artificial Leaves Ribbon Bows Rabbit

We can provide Easter decoration products such as Easter wreath, Easter eggs, Easter rabbits, Easter garlands, Easter tree, etc. The size and style can be customized according to your requirements. We customize new styles every year, and you are also welcome to visit our sample room