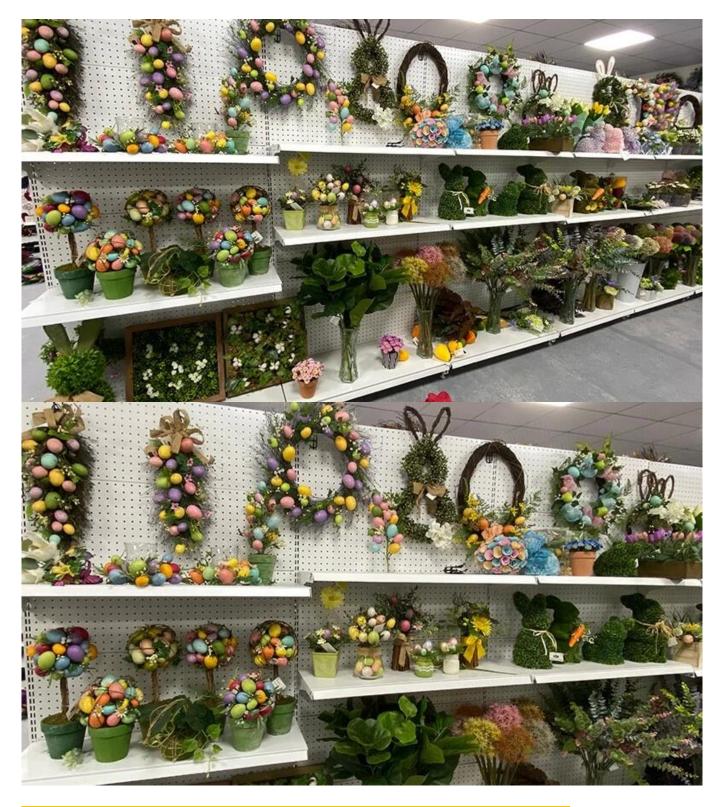

Colorful Eggs Easter Door Wreaths For Hanging Decoration Mixed Artificial Leaves Ribbon Bows Rabbit

We can provide Easter decoration products such as Easter wreath, Easter eggs, Easter rabbits, Easter garlands, Easter tree, etc. The size and style can be customized according to your requirements. We customize new styles every year, and you are also welcome to visit our sample room