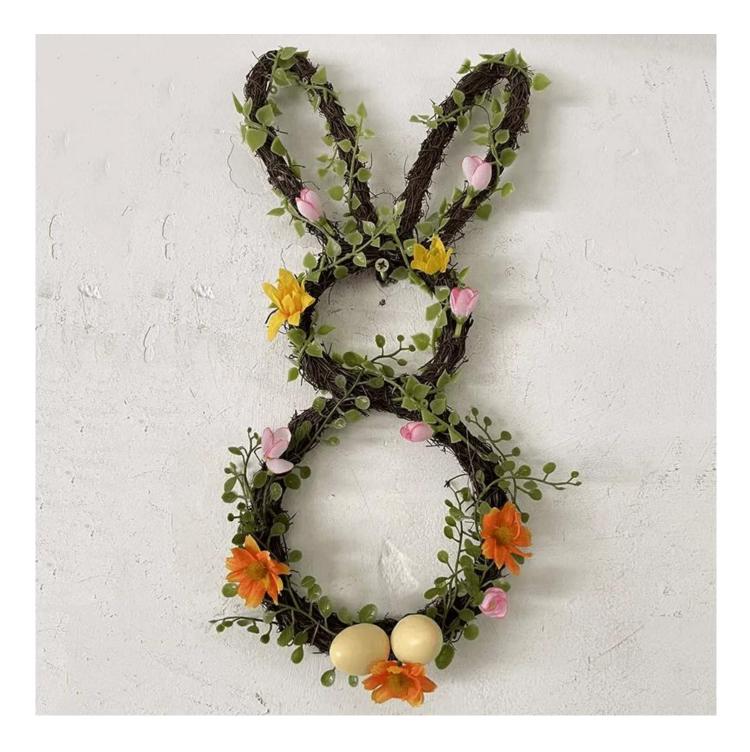

Colorful Eggs Easter Door Wreaths For Hanging Decoration Mixed Artificial Leaves Ribbon Bows Rabbit

We can provide Easter decoration products such as Easter wreath, Easter eggs, Easter rabbits, Easter garlands, Easter tree, etc. The size and style can be customized according to your requirements. We customize new styles every year, and you are also welcome to visit our sample room