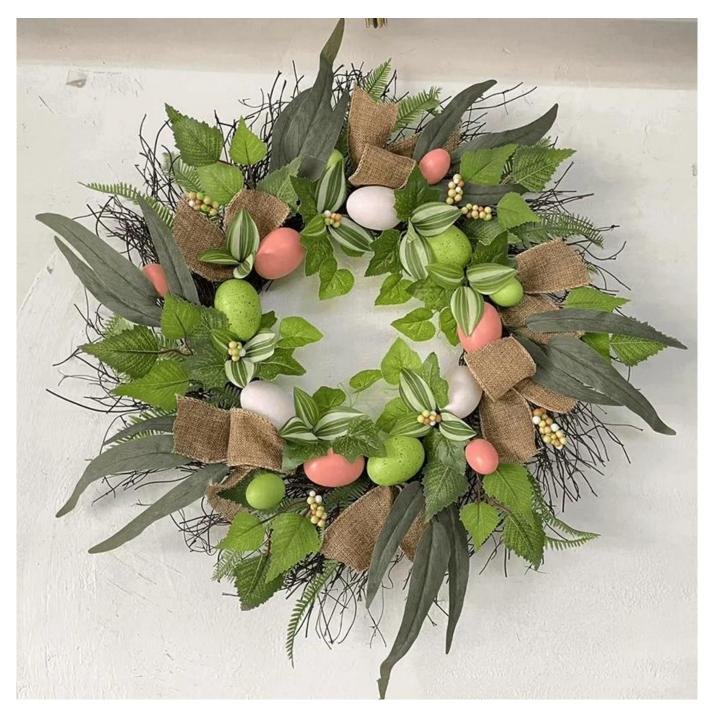

Colorful Eggs Easter Door Wreaths For Hanging Decoration Mixed Artificial Leaves Ribbon Bows Rabbit

We can provide Easter decoration products such as Easter wreath, Easter eggs, Easter rabbits, Easter garlands, Easter tree, etc. The size and style can be customized according to your requirements. We customize new styles every year, and you are also welcome to visit our sample room