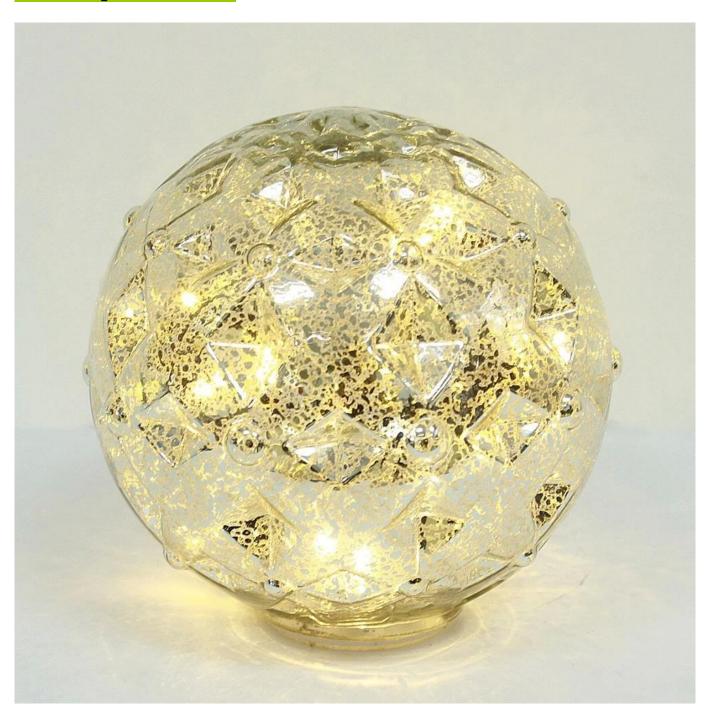

# **Product presentation:**







# **PRODUCT Specification:**

| Product Type:                                                    | Christmas Unbreakable Ball            |  |  |
|------------------------------------------------------------------|---------------------------------------|--|--|
| Material:                                                        | Plastic                               |  |  |
| Diameter:                                                        | 18 cm                                 |  |  |
| Moq:                                                             | 1000 pieces                           |  |  |
| Packaging:                                                       | Poly Bag                              |  |  |
| Payment Term: L/C, T/t (30% deposit), Western Union PayPal, cash |