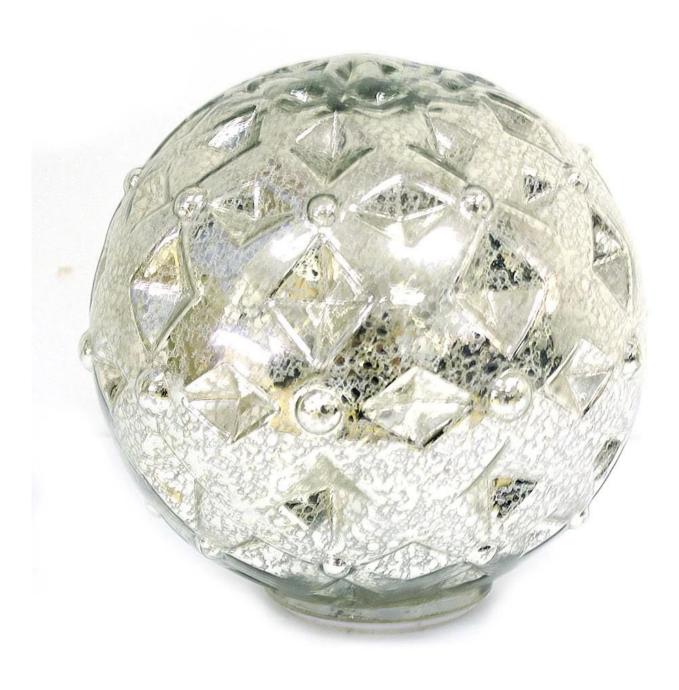

# **Product presentation:**







# **PRODUCT Specification:**

| Product Type:                                                    | Christmas Unbreakable Ball            |  |  |
|------------------------------------------------------------------|---------------------------------------|--|--|
| Material:                                                        | Plastic                               |  |  |
| Diameter:                                                        | 18 cm                                 |  |  |
| Moq:                                                             | 1000 pieces                           |  |  |
| Packaging:                                                       | Poly Bag                              |  |  |
| Payment Term: L/C, T/t (30% deposit), Western Union PayPal, cash |