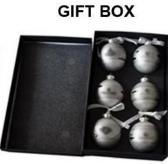

---------------------|--|--|
| Material:                                                        | Plastic                               |  |  |
| Diameter:                                                        | 18 cm                                 |  |  |
| Moq:                                                             | 1000 pieces                           |  |  |
| Packaging:                                                       | Poly Bag                              |  |  |
| Payment Term: L/C, T/t (30% deposit), Western Union PayPal, cash |                                       |  |  |
| Delivery time:                                                   | e: CIF, FOB Shenzhen, Express, by air |  |  |

Certificate:

REACH, RoHS, EN71, CE etc

## **Packaging:**









GIFT BOX





PVC TUBE

### **Load:**



## **Production process:**







1. Prototype

2. Oilling

3. Electroplating







4. Spraying

5. Drying

6. Assembling

## Our factory:









Certification:

#### **CERTIFICATE**



## **Show:**



### **Company Profile:**

#### **ABOUT US**





#### Sen Masine Christmas Arts (Shenzhen) Co.,Ltd.

is a professional manufacturer of Christmas balls and Christmas trees of choice for some of the top names in retail and merchandising since 1996. We are capable of supplying different styles of products and doing OEM or customization which with

high quality and competitive price. Meanwhile,we're BSCI&SEDEX certified manufacturer and committed to using safe and environmental materials for all our products.















#### **OUR ADVANTAGES**

#### Sen Masine