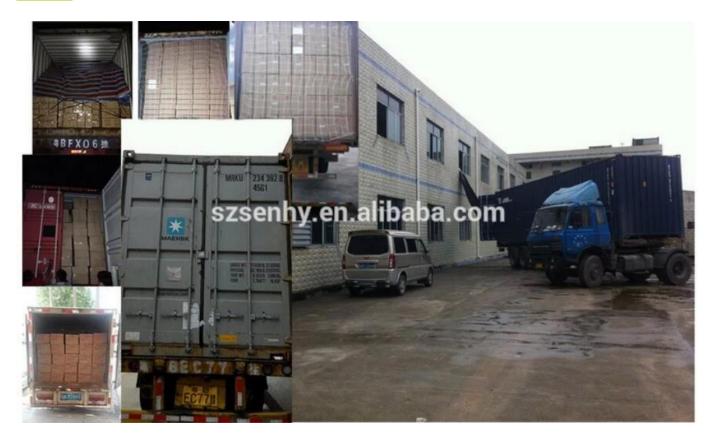

|
| Material:                                                        | Plastic                               |  |  |
| Diameter:                                                        | 18 cm                                 |  |  |
| Moq:                                                             | 1000 pieces                           |  |  |
| Packaging:                                                       | Poly Bag                              |  |  |
| Payment Term: L/C, T/t (30% deposit), Western Union PayPal, cash |                                       |  |  |
| Delivery time:                                                   | e: CIF, FOB Shenzhen, Express, by air |  |  |

Certificate:

REACH, RoHS, EN71, CE etc

## **Packaging:**









GIFT BOX





PVC TUBE

### **Load:**



## **Production process:**







1. Prototype

2. Oilling

3. Electroplating







4. Spraying

5. Drying

6. Assembling

## Our factory:









Certification:

#### **CERTIFICATE**



## **Show:**



### **Company Profile:**

#### **ABOUT US**





#### Sen Masine Christmas Arts (Shenzhen) Co.,Ltd.

is a professional manufacturer of Christmas balls and Christmas trees of choice for some of the top names in retail and merchandising since 1996. We are capable of supplying different styles of products and doing OEM or customization which with

high quality and competitive price. Meanwhile,we're BSCI&SEDEX certified manufacturer and committed to using safe and environmental materials for all our products.















#### **OUR ADVANTAGES**

#### Sen Masine Christmas Arts (Shenzhen)