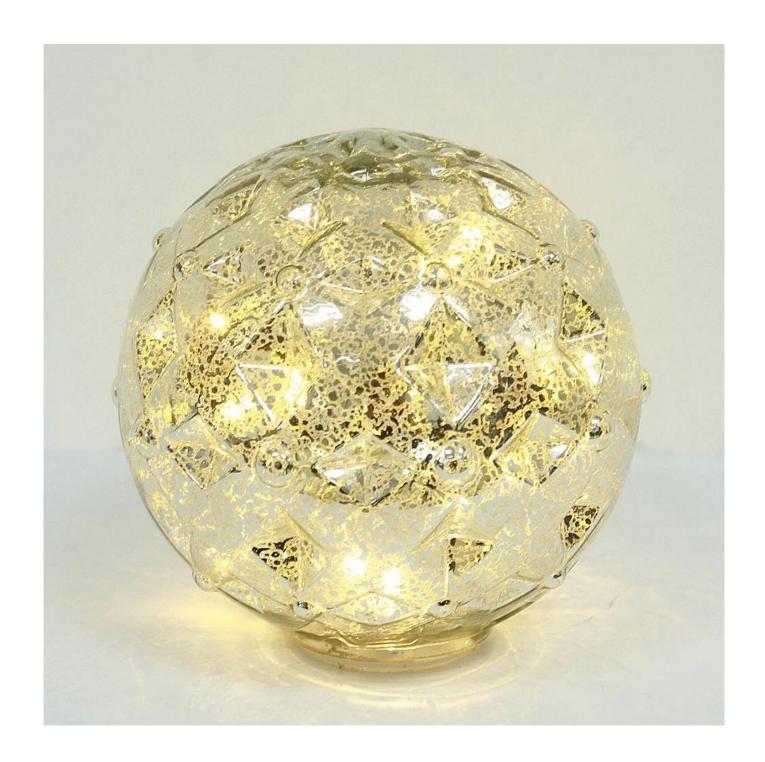

# **Product presentation:**







# **PRODUCT Specification:**

| Product Type:                                                    | Christmas Unbreakable Ball            |  |  |
|------------------------------------------------------------------|---------------------------------------|--|--|
| Material:                                                        | Plastic                               |  |  |
| Diameter:                                                        | 18 cm                                 |  |  |
| Moq:                                                             | 1000 pieces                           |  |  |
| Packaging:                                                       | Poly Bag                              |  |  |
| Payment Term: L/C, T/t (30% deposit), Western Union PayPal, cash |