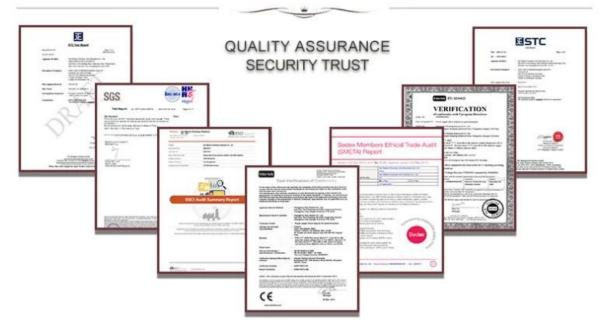

--------|--------------------------------------------------------|
| Material:      | Plastic                                                |
| Diameter:      | 25 cm                                                  |
| Moq:           | 1000 sets                                              |
| Packaging:     | Bubble Bag                                             |
| Payment Term:  | L/C, T/t (30% deposit), Western Union,<br>PayPal, cash |
| Delivery time: | CIF, FOB Shenzhen, Express, by air                     |

# Certificate: REACH, RoHS, EN71, CE etc Packaging: VHITE BOX PVC TUBE PVC BOX Image: Sift BOX I

### Load:



# **Production process:**





2. Oilling



3. Electroplating



4. Spraying

5. Drying

6. Assembling

## **Our factory:**



**Certification:** 

## CERTIFICATE



Show:



### **Company Profile:**

### ABOUT US



### OUR ADVANTAGES

### Sen Masine Christmas Arts (Shenzhen) Co., Ltd

is a China based manufacturer who is specializing in production of Christmas ball and Christmas tree

since 1996. We're committing to supplying good quality products with competitive prices for customers,

which also win us good reputation from the oversea markets.

### Company's Advantages:

- 1. We are BSCI and SEDEX certified manufacturer. More certificates including ISO, ROHS, REACH, CE, EN71 are available.
- 2. With more than 20 years manufacturer experience and 10 years export experience
- 3. We are supplier of retail giants and famous brands such as TESCO, ALDI, QVC, CTS, BBB, KMART COCA-COLA etc.
- 4. We can produce 100,000 pcs Christmas balls and 1,000 Christ