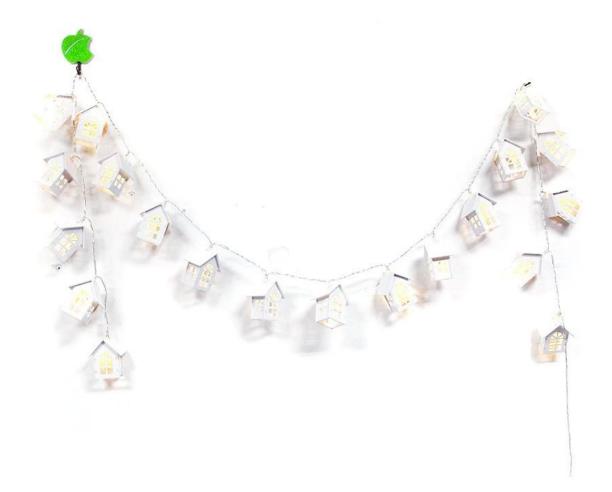

# **PRODUCT Specification:**

| Product Type:  | Christmas Unbreakable Ornament                         |
|----------------|--------------------------------------------------------|
| Material:      | Plastic                                                |
| Diameter:      | 25 cm                                                  |
| Moq:           | 1000 sets                                              |
| Packaging:     | Bubble Bag                                             |
| Payment Term:  | L/C, T/t (30% deposit), Western Union,<br>PayPal, cash |
| Delivery time: | CIF, FOB Shenzhen, Express, by air                     |