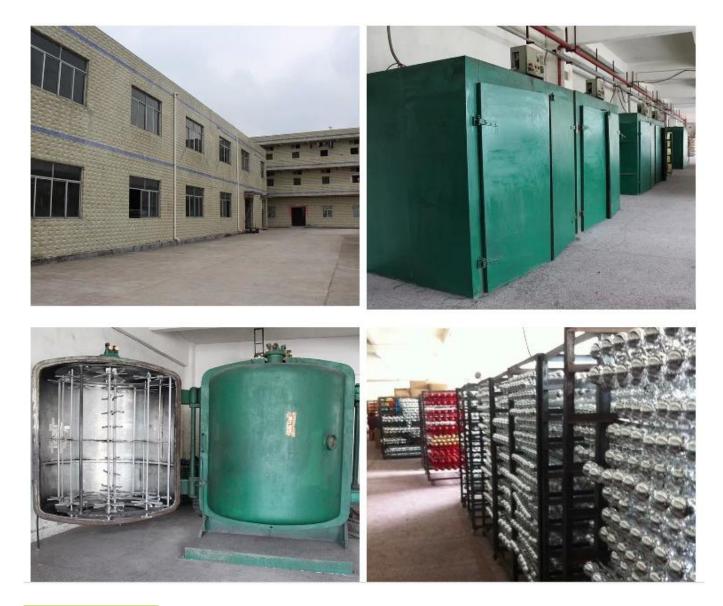

ent                         |
|----------------|--------------------------------------------------------|
| Material:      | Plastic                                                |
| Diameter:      | 25 cm                                                  |
| Moq:           | 1000 sets                                              |
| Packaging:     | Bubble Bag                                             |
| Payment Term:  | L/C, T/t (30% deposit), Western Union,<br>PayPal, cash |
| Delivery time: | CIF, FOB Shenzhen, Express, by air                     |

# Certificate: REACH, RoHS, EN71, CE etc Packaging: VHITE BOX PVC TUBE PVC BOX Image: Sift BOX I

### Load:



# **Production process:**





2. Oilling



3. Electroplating



4. Spraying

5. Drying

6. Assembling

## **Our factory:**



**Certification:** 

## CERTIFICATE



Show:



### **Company Profile:**

### ABOUT US



### OUR ADVANTAGES

### Sen Masine Christmas Arts (Shenzhen) Co., Ltd

is a China based manufacturer who is specializing in production of Christmas ball and Christmas tree

since 1996. We're committing to supplying good quality products with competitive prices for customers,

which also win us good reputation from the oversea markets.

### Company's Advantages:

- 1. We are BSCI and SEDEX certified manufacturer. More certificates including ISO, ROHS, REACH, CE, EN71 are available.
- 2. With more than 20 years manufacturer experience and 10 years export experience
- 3. We are supplier of retail giants and famous brands such as TESCO, ALDI, QVC, CTS, BBB, KMART COCA-COLA etc.
- 4. We can produce 100,0