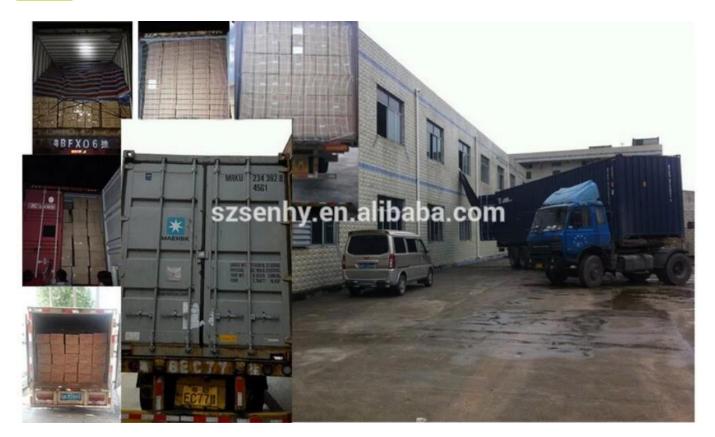

# **PRODUCT Specification:**

| Product Type:  | Christmas Unbreakable Ornament                         |
|----------------|--------------------------------------------------------|
| Material:      | Plastic                                                |
| Diameter:      | 25 cm                                                  |
| Moq:           | 1000 sets                                              |
| Packaging:     | Bubble Bag                                             |
| Payment Term:  | L/C, T/t (30% deposit), Western Union,<br>PayPal, cash |
| Delivery time: | CIF, FOB Shenzhen, Express, by air                     |

# Certificate: REACH, RoHS, EN71, CE etc Packaging: VHITE BOX PVC TUBE PVC BOX Image: Sift BOX I

### Load:



# **Production process:**





2. Oilling



3. Electroplating



4. Spraying

5. Drying

6. Assembling

## **Our factory:**



**Certification:** 

## CERTIFICATE



Show:



### **Company Profile:**

### ABOUT US



### OUR ADVANTAGES

### Sen Masine Christmas Arts (Shenzhen) Co., Ltd

is a China based manufacturer who is specializing in production of Christmas ball and Christmas tree

since 1996. We're committing to supplying good quality products with competitive prices for customers,

which also win us good reputation from the oversea markets.

### Company's Advantages:

- 1. We are BSCI and SEDEX certified manufacturer. More certificates including ISO, ROHS, REACH, CE, EN71 are available.
- 2. With more than 20 years manufacturer experience and 10 years export experience
- 3. We ar