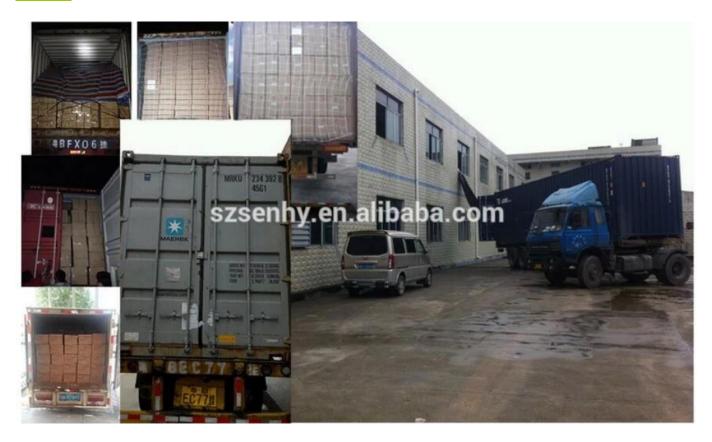

|  |  |  |
| Diameter:                                                | 80mm                                                   |  |  |  |
| Moq:                                                     | 3000 pieces                                            |  |  |  |
| Packaging:                                               | aging: Poly Bag                                        |  |  |  |
| Payment Term:                                            | L/C, T/t (30% deposit), Western Union,<br>PayPal, cash |  |  |  |
| <b>Delivery time:</b> CIF, FOB Shenzhen, Express, by air |                                                        |  |  |  |
| Certificate: REACH, RoHS, EN71, CE etc                   |                                                        |  |  |  |

# Packaging:



# Load:



**Production process:** 



1. Prototype 2. Oilling 3. Electroplating



## Our factory:









Certification:

### CERTIFICATE



## **Show:**



### **Company Profile:**

#### **ABOUT US**





#### Sen Masine Christmas Arts (Shenzhen) Co.,Ltd.

is a professional manufacturer of Christmas balls and Christmas trees of choice for some of the top names in retail and merchandising since 1996. We are capable of supplying different styles of products and doing OEM or customization which with

high quality and competitive price. Meanwhile,we're BSCI&SEDEX certified manufacturer and committed to using safe and environmental materials for all our products.















### **OUR ADVANTAGES**

#### Sen Masine Christmas Arts (Shenzhen) Co., Ltd

is a China based manufacturer who is specializi