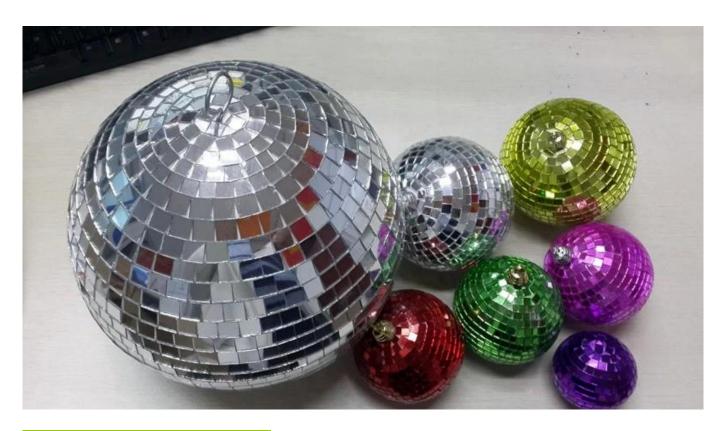

# **Product presentation:**

# **PRODUCT Specification:**

| <b>Product Type:</b>                                     | Christmas Unbreakable Ball                             |  |  |  |
|----------------------------------------------------------|--------------------------------------------------------|--|--|--|
| Material:                                                | Plastic                                                |  |  |  |
| Diameter:                                                | 80mm                                                   |  |  |  |
| Moq:                                                     | 3000 pieces                                            |  |  |  |
| Packaging:                                               | aging: Poly Bag                                        |  |  |  |
| Payment Term:                                            | L/C, T/t (30% deposit), Western Union,<br>PayPal, cash |  |  |  |
| <b>Delivery time:</b> CIF, FOB Shenzhen, Express, by air |                                                        |  |  |  |
| Certificate: REACH, RoHS, EN71, CE etc                   |                                                        |  |  |  |