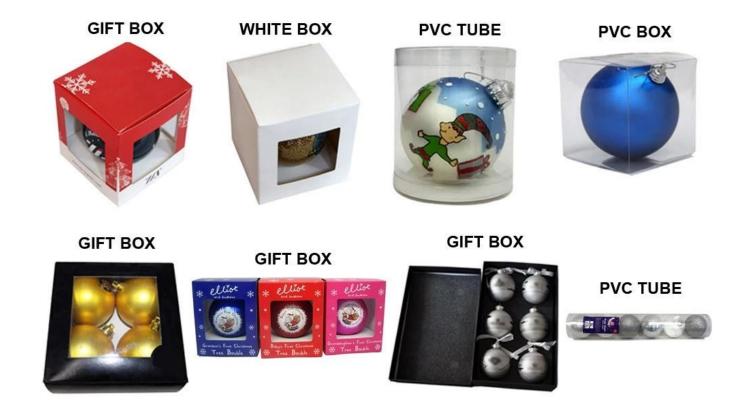

|  |  |  |
| Diameter:                                                | 80mm                                                   |  |  |  |
| Moq:                                                     | 3000 pieces                                            |  |  |  |
| Packaging:                                               | aging: Poly Bag                                        |  |  |  |
| Payment Term:                                            | L/C, T/t (30% deposit), Western Union,<br>PayPal, cash |  |  |  |
| <b>Delivery time:</b> CIF, FOB Shenzhen, Express, by air |                                                        |  |  |  |
| Certificate: REACH, RoHS, EN71, CE etc                   |                                                        |  |  |  |

# Packaging:



# Load:



**Production process:** 



1. Prototype 2. Oilling 3. Electroplating



## Our factory:









Certification:

### CERTIFICATE



## **Show:**



### **Company Profile:**

#### **ABOUT US**





#### Sen Masine Christmas Arts (Shenzhen) Co.,Ltd.

is a professional manufacturer of Christmas balls and Christmas trees of choice for some of the top names in retail and merchandising since 1996. We are capable of supplying different styles of products and doing OEM or customization which with

high quality and competitive price. Meanwhile,we're BSCI&SEDEX certified manufacturer and committed to using safe and environmental materials for all our products.















### **OUR ADVANTAGES**

#### Sen Masine Christmas Arts (Shenzhen) Co., Ltd

is a China based manufacturer who is