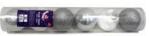

# **Product Presentation:**

# **Product Specification:**

| Product Type:  | Christmas shatterproof ball                        |  |  |  |
|----------------|----------------------------------------------------|--|--|--|
| Material:      | Plastic                                            |  |  |  |
| Diameter:      | 60mm/80mm                                          |  |  |  |
| MOQ:           | 3,000 pcs                                          |  |  |  |
| Packing:       | Poly bag                                           |  |  |  |
| Payment term:  | L/C, T/T(30% deposit), West Union, Paypal,<br>Cash |  |  |  |
| Delivery term: | CIF, FOB SHENZHEN, EXPRESS, BY AIR                 |  |  |  |